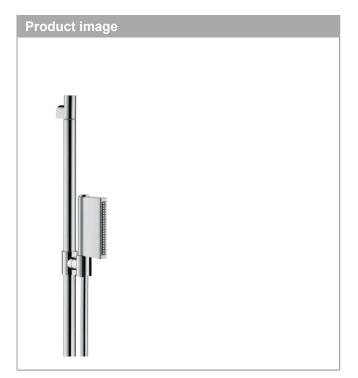

### **AXOR One**

One shower set 0.90 m with One hand shower 2jet Surfaces: Chrome Article Number: 45722000

## **AXOR One**

One shower set 0.90 m with One hand shower 2jet Surfaces: Chrome Article Number: 45722000

# **AXOR One**

One shower set 0.90 m with One hand shower 2jet Surfaces: Chrome Article Number: 45722000