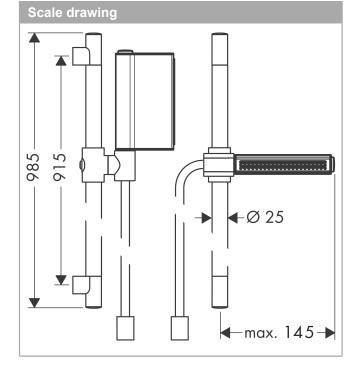

## product features

- · consists of: baton hand shower, shower bar, shower hose, slider
- · spray type: normal spray, flood spray
- · convenient diversion via Select button
- · pivot joints on shower and fixed side
- · shower hose with cylindrical nut on both ends
- · AXOR Starck wall bar 0.90 m
- · maximum flow rate at 0.3 MPa: 12 l/min
- · chrome-plated wall supports of plastic