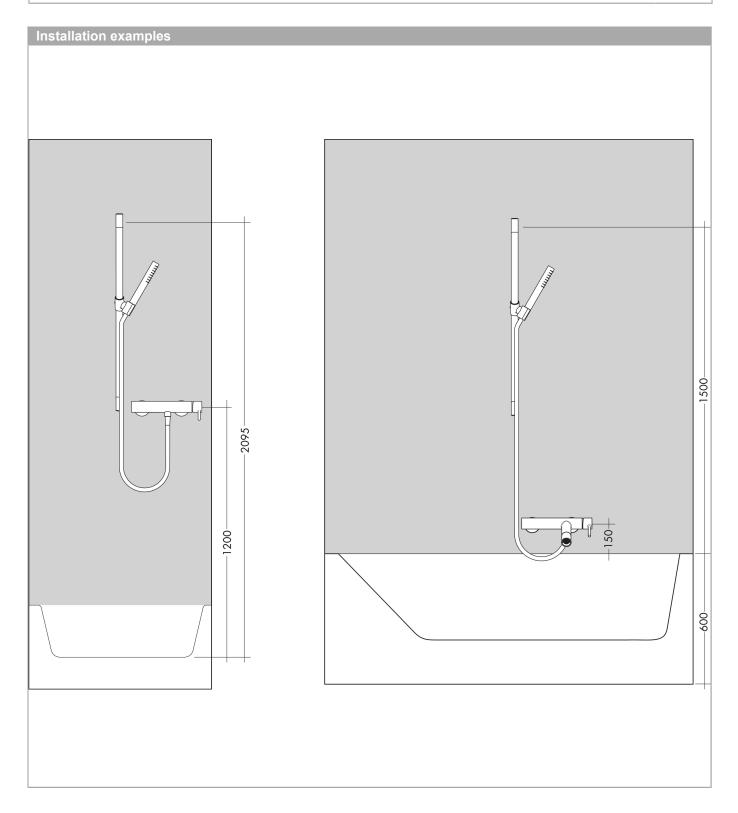

# **AXOR One**

One shower set 0.90 m with One hand shower 2jet Surfaces: Chrome Article Number: 45722000