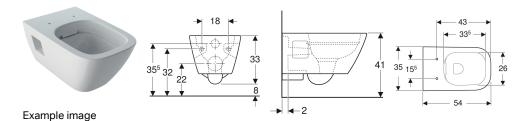

# Geberit Selnova Square wall-hung WC, washdown, semi-shrouded, Rimfree

#### Characteristics

• Wall-hung

- · Washdown WC
- Rimfree
- Type 1, full flush volume 6 / 5 l, in accordance with EN 997
- · Semi-shrouded

#### **Technical data**

Product material Vitreous china