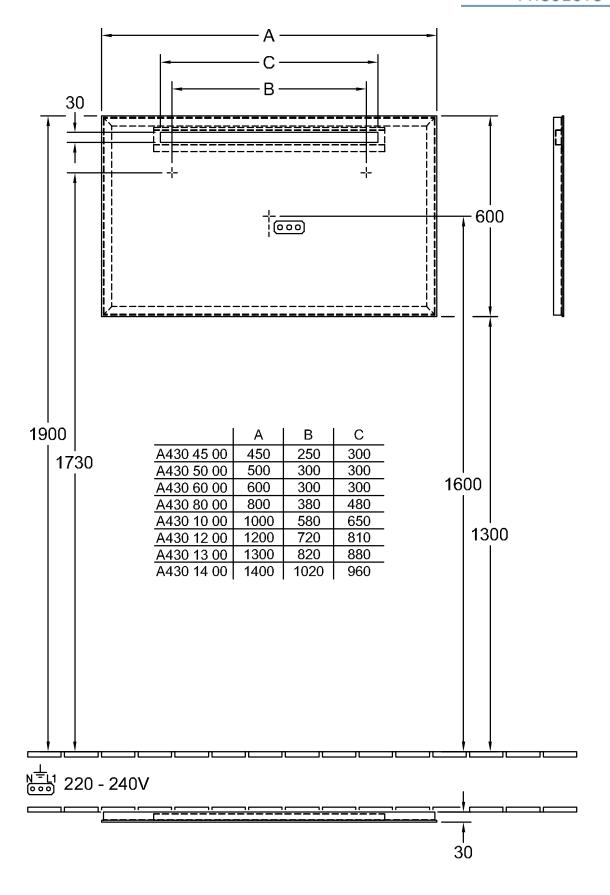

#### 1. POSITION

| Model               | A430A4                                                                                                                                                   |
|---------------------|----------------------------------------------------------------------------------------------------------------------------------------------------------|
| Collection          | More to See One                                                                                                                                          |
| PROJECTS            | PLUS                                                                                                                                                     |
| Width               | 1000 mm                                                                                                                                                  |
| Height              | 600 mm                                                                                                                                                   |
| Depth               | 30 mm                                                                                                                                                    |
| Weight              | 7,16 kg                                                                                                                                                  |
| Description         | Glass fastening set included LED lighting IP 44 1x LED / 12 W 5700 K (daylight white)                                                                    |
| Specification texts | More to See One; Mirror; Glass; Size: 1000 x 600 x 30 mm; Rectangle; fastening set included; LED lighting; IP 44; 1x LED / 12 W; 5700 K (daylight white) |

# TECHNICAL DRAWINGS

A430A4