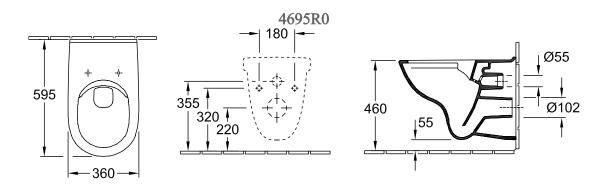

own toilet ViCare, rimless; previously O.novo Vita; Sanitary ceramics; Size: 360 x 595 mm; Oval; wall-mounted; not suitable for installation with flush valves; Flush volume: 3 / 6 l; Leed: 2; EN 997, DIN 18040; in accordance with DIN 18040; recommended for persons with restricted mobility; horizontal outlet; Please order |  |

toilet seat separately.



# PROJECTS

# COLOURS

| PREVIEW | COLOUR NAME                     | ARTICLE NUMBER | EAN           |
|---------|---------------------------------|----------------|---------------|
|         | White Alpin                     | 4695R001       | 4051202320201 |
|         | White Alpin CeramicPlus         | 4695R0R1       | 4051202324247 |
|         | White Alpin AntiBac CeramicPlus | 4695R0T2       | 4051202363758 |



## TECHNICAL DRAWINGS