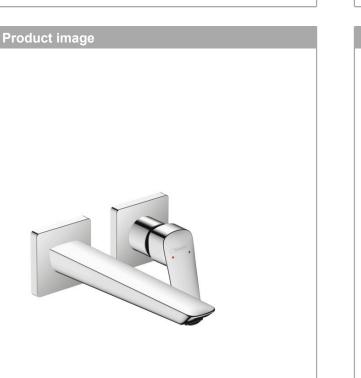

#### Single lever basin mixer for concealed installation Fine wall-mounted with spout 20,5 cm Surfaces: Chrome Article Number: 71256000

#### product features

- consists of: single lever basin mixer for concealed installation wall-mounted, waste set
- projection 206 mm
- spray type: normal spray
- · maximum flow rate at 3 bar: 5 l/min
- · ceramic cartridge
- · temperature limitation adjustable
- · suitable for continuous flow water heaters
- · non-closing waste set
- · material waste set: metal
- · connection type: basic set
- · connection dimension: DN15
- handle can be positioned on the right or left, depends on the basic set installation

#### Logis Single lever basin mixer for concealed installation Fine wall-mounted with spout 20,5 cm Surfaces: Chrome Article Number: 71256000