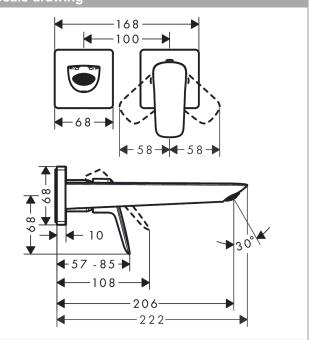

line on the website $\underline{www.hansgrohe.com}$ We look forward for your visit 09/09/2021



### Logis

#### Single lever basin mixer for concealed installation Fine wall-mounted with spout 20,5 cm Surfaces: Chrome Article Number: 71256000

#### Description

#### product features

- consists of: single lever basin mixer for concealed installation wall-mounted, waste set
- projection 206 mm
- spray type: normal spray
- · maximum flow rate at 3 bar: 5 l/min
- · ceramic cartridge
- · temperature limitation adjustable
- · suitable for continuous flow water heaters
- · non-closing waste set
- · material waste set: metal
- · connection type: basic set
- · connection dimension: DN15
- handle can be positioned on the right or left, depends on the basic set installation





### Scale drawing





hansgrohe

# hansgrohe

#### Logis Single lever basin mixer for concealed installation Fine wall-mounted with spout 20,5 cm Surfaces: Chrome Article Number: 71256000