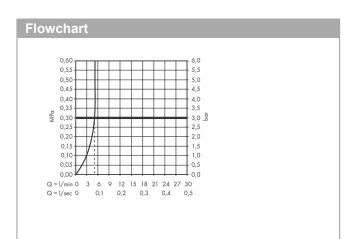

#### product features

- consists of: single lever basin mixer for concealed installation wall-mounted, waste set
- projection 206 mm
- spray type: normal spray
- · maximum flow rate at 3 bar: 5 l/min
- · ceramic cartridge
- · temperature limitation adjustable
- · suitable for continuous flow water heaters
- · non-closing waste set
- · material waste set: metal
- · connection type: basic set
- · connection dimension: DN15
- handle can be positioned on the right or left, depends on the basic set installation