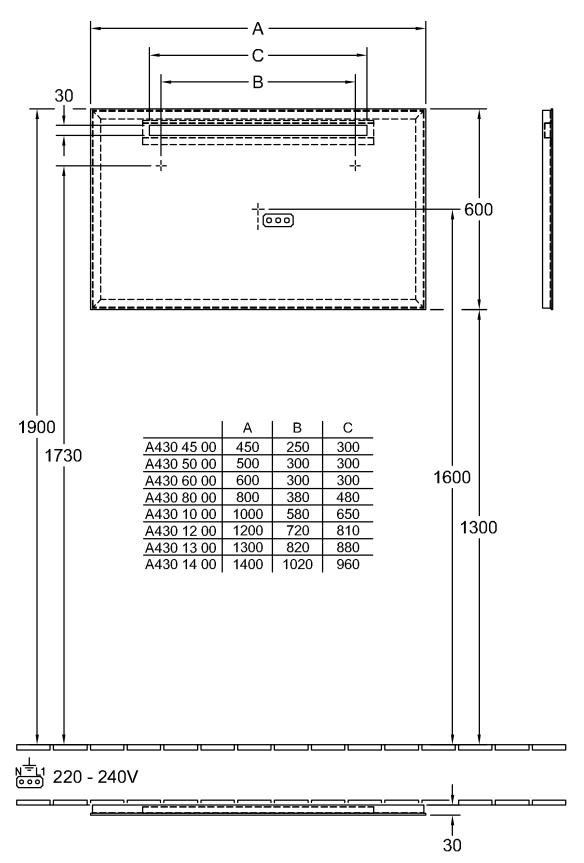

#### 1 . POSITION

| Model               | A430A2                                                                                                                                                               |
|---------------------|----------------------------------------------------------------------------------------------------------------------------------------------------------------------|
| Collection          | More to See One                                                                                                                                                      |
| PROJECTS            | PLUS                                                                                                                                                                 |
| Width               | 1300 mm                                                                                                                                                              |
| Height              | 600 mm                                                                                                                                                               |
| Depth               | 30 mm                                                                                                                                                                |
| Weight              | 9,07 kg                                                                                                                                                              |
| Description         | Glass<br>fastening set included<br>LED lighting<br>IP 44<br>1x LED / 12 W<br>5700 K (daylight white)                                                                 |
| Specification texts | More to See One; Mirror; Glass; Size:<br>1300 x 600 x 30 mm; Rectangle;<br>fastening set included; LED lighting; IP<br>44; 1x LED / 12 W; 5700 K (daylight<br>white) |

## TECHNICAL DRAWINGS

A430A2

<u>Villeroy & Boch</u> 1748