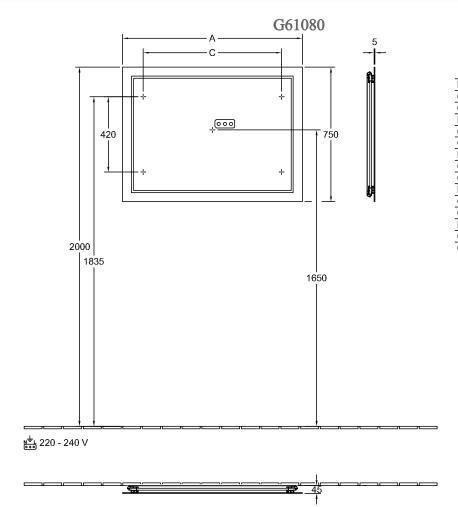

#### 1. POSITION

| Model       | G61080                                                                                                                                                                                                                                                                                                                                                                                                                                                                                                                                      |  |
|-------------|---------------------------------------------------------------------------------------------------------------------------------------------------------------------------------------------------------------------------------------------------------------------------------------------------------------------------------------------------------------------------------------------------------------------------------------------------------------------------------------------------------------------------------------------|--|
| Collection  | Finion                                                                                                                                                                                                                                                                                                                                                                                                                                                                                                                                      |  |
| PROJECTS    | PREMIUM                                                                                                                                                                                                                                                                                                                                                                                                                                                                                                                                     |  |
| Width       | 800 mm                                                                                                                                                                                                                                                                                                                                                                                                                                                                                                                                      |  |
| Height      | 750 mm                                                                                                                                                                                                                                                                                                                                                                                                                                                                                                                                      |  |
| Depth       | 45 mm                                                                                                                                                                                                                                                                                                                                                                                                                                                                                                                                       |  |
| Weight      | 11 kg                                                                                                                                                                                                                                                                                                                                                                                                                                                                                                                                       |  |
| Description | mirror glass fastening set included LED lighting IP 44 Equipped with: Sound system with Bluetooth® wireless transmission, with wall lighting, mirror heating The G999 02 00 remote is required to control the lighting and mirror heating features. It is not included in the scope of delivery. Only one control unit is required per bathroom. The wireless transmitter G999 03 00 is required to switch the mirror heating on and off automatically.  1x LED / 20,8 W, 1x LED / 41,6 W 2700 K (neutral white) to 6480 K (daylight white) |  |

## TECHNICAL DRAWINGS

|            | Α    | С    |
|------------|------|------|
| F600 60 00 | 600  | 370  |
| G600 60 00 | 600  | 370  |
| G610 60 00 | 600  | 370  |
| F600 80 00 | 800  | 570  |
| G600 80 00 | 800  | 570  |
| G610 80 00 | 800  | 570  |
| F600 10 00 | 1000 | 770  |
| G600 10 00 | 1000 | 770  |
| G610 10 00 | 1000 | 770  |
| F600 12 00 | 1200 | 970  |
| G600 12 00 | 1200 | 970  |
| G610 12 00 | 1200 | 970  |
| F600 16 00 | 1600 | 1370 |
| G600 16 00 | 1600 | 1370 |
| G610 16 00 | 1600 | 1370 |