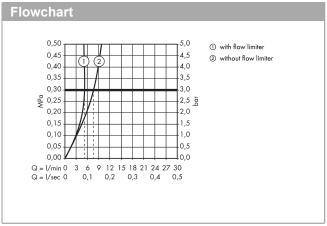

### product features

- · ComfortZone 90
- · projection 103 mm
- · normal spray
- · flow rate at 3 bar: 5 l/min
- · temperature pre-adjustable
- · suitable for continous flow water heaters
- · infrared sensor technology
- · automatic environmental adjustment of infrared sensor
- adjustable optical range of infrared sensor (2 settings)
- · 230 V / 50 Hz mains connection
- hygiene rinse activatable (automatic water flow for 10 seconds every 24 hours following the last operation)
- permanent rinse activatable (single water flow for 180 seconds, suitable for thermal disinfection)
- · manual water stop for washbasin cleaning
- performance may be impaired if the sensor is obscured by the design of the wash basin, or when the wash basin is oversized and the distance between sensor and the wash basin edge is larger than 75 mm
- functional restriction due to too large distance
- · connection dimension: DN15
- TÜV certified
- · dirt filters in the connection hoses