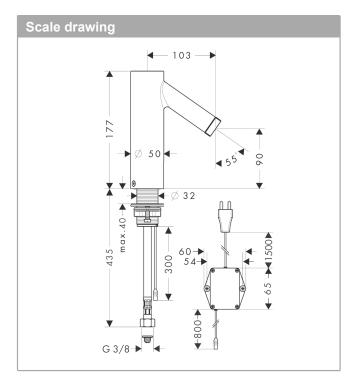

### product features

- · ComfortZone 90
- · projection 103 mm
- · normal spray
- · flow rate at 3 bar: 5 l/min
- · temperature pre-adjustable
- · suitable for continous flow water heaters
- · infrared sensor technology
- · automatic environmental adjustment of infrared sensor
- adjustable optical range of infrared sensor (2 settings)
- · 230 V / 50 Hz mains connection
- hygiene rinse activatable (automatic water flow for 10 seconds every 24 hours following the last operation)
- permanent rinse activatable (single water flow for 180 seconds, suitable for thermal disinfection)
- · manual water stop for washbasin cleaning
- performance may be impaired if the sensor is obscured by the design of the wash basin, or when the wash basin is oversized and the distance between sensor and the wash basin edge is larger than 75 mm
- functional restriction due to too large distance
- · connection dimension: DN15
- TÜV certified
- · dirt filters in the connection hoses