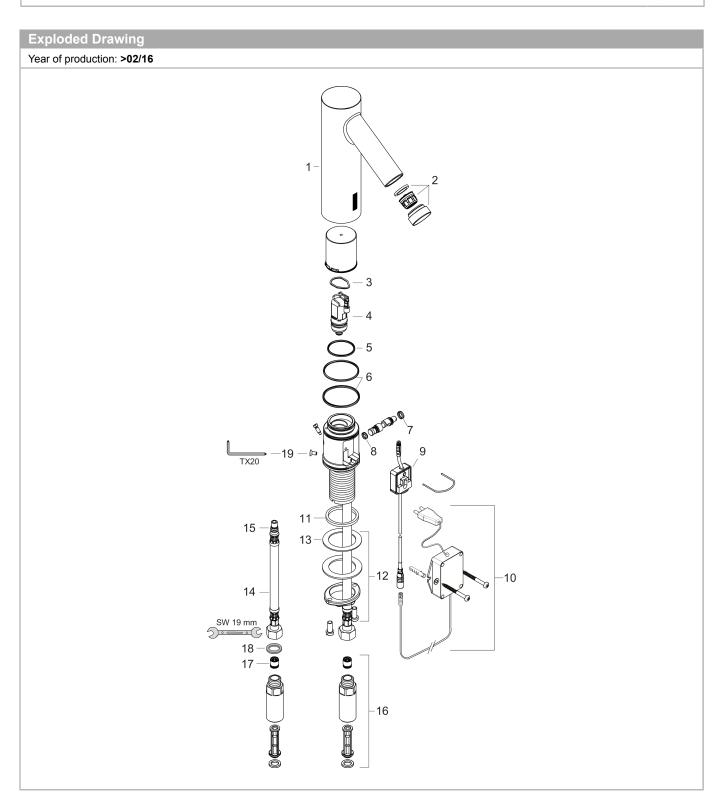

Electronic basin mixer with temperature pre-adjustment with mains connection 230 V Surfaces: Chrome Article Number: 10145000

| Spare part list Year of production: >02/16 |                                                |                |    |    |
|--------------------------------------------|------------------------------------------------|----------------|----|----|
| Pos.                                       | Description                                    | Article Number | PC | PU |
| 1                                          | mixer-hood                                     | 92302000       | 0  | 1  |
| 2                                          | aerator M24x1 (5 l/min)                        | 95379000       | 0  | 1  |
| 3                                          | O-ring 17x2                                    | 98199000       | 0  | 1  |
| 4                                          | solenoid valve                                 | 95654000       | 0  | 1  |
| 5                                          | O-ring 31x2                                    | 98204000       | 0  | 1  |
| 6                                          | O-ring 41x2                                    | 98212000       | 0  | 1  |
| 7                                          | O-ring 6x2                                     | 98458000       | 0  | 1  |
| 8                                          | O-ring 5x2                                     | 98215000       | 0  | 1  |
| 9                                          | electronics                                    | 92346000       | 0  | 1  |
| 10                                         | transformer                                    | 98800000       | 0  | 1  |
| 11                                         | flat seal                                      | 98749000       | 0  | 1  |
| 12                                         | fixing set (Ø 32)                              | 13961000       | 0  | 1  |
| 13                                         | lever collar                                   | 97548000       | 0  | 1  |
| 14                                         | connection hose 450 mm M8x0,75 G3/8            | 98809000       | 0  | 1  |
| 15                                         | O-ring 7x1,5                                   | 98422000       | 0  | 1  |
| 16                                         | back flow preventor cartridge with microfilter | 92297000       | 0  | 1  |
| 17                                         | sealing set                                    | 95581000       | 0  | 1  |
| 18                                         | non return valve DW 10                         | 96456000       | 0  | 1  |
| 19                                         | screw                                          | 93272000       | 0  | 1  |
| a                                          | fixation extension 35 mm                       | 13898000       | 0  | 1  |