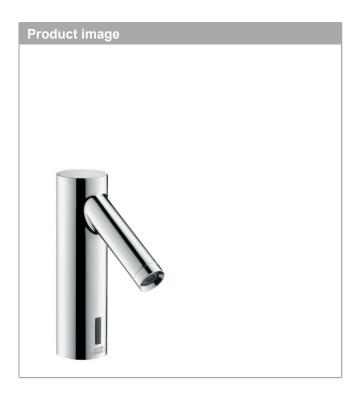

Electronic basin mixer with temperature pre-adjustment with mains connection 230 V Surfaces: Chrome Article Number: 10145000

Electronic basin mixer with temperature pre-adjustment with mains connection 230 V Surfaces: Chrome Article Number: 10145000

Electronic basin mixer with temperature pre-adjustment with mains connection 230 V Surfaces: Chrome Article Number: 10145000