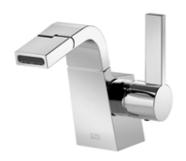

Bidet - CL.1 Single-lever bidet mixer without pop-up waste - platinum matt Article number: 33 600 705-06

- 145 mm projection
- 30° pivotable spout
- rectangular, air-enriched flow
- height of mixer 190 mm
- height up to aerator 113 mm
- hole diameter 35 mm
- 2x screw-in M 8 x 1 pressure hose, leak-tested
- max. flow 6 l/min
- Fittings group as per DIN 4109: 1

## Bidet - CL.1

Single-lever bidet mixer without pop-up waste - platinum matt

Article number: 33 600 705-06