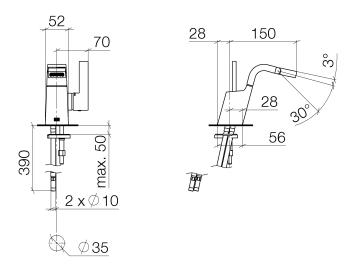

## Dimensional drawing

All details in mm / inch = mm x 0.0394

Bidet - CL.1 Single-lever bidet mixer without pop-up waste - platinum matt Article number: 33 600 705-06

- 145 mm projection
- 30° pivotable spout
- rectangular, air-enriched flow
- height of mixer 190 mm
- height up to aerator 113 mm
- hole diameter 35 mm
- 2x screw-in M 8 x 1 pressure hose, leak-tested
- max. flow 6 l/min
- Fittings group as per DIN 4109: 1