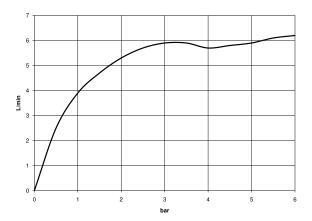

## Flow rate chart

Bidet - CL.1 Single-lever bidet mixer without pop-up waste - platinum matt Article number: 33 600 705-06

- 145 mm projection
- 30° pivotable spout
- rectangular, air-enriched flow
- height of mixer 190 mm
- height up to aerator 113 mm
- hole diameter 35 mm
- 2x screw-in M 8 x 1 pressure hose, leak-tested
- max. flow 6 l/min
- Fittings group as per DIN 4109: 1