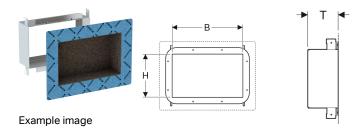

## Scope of delivery

• Free-space frame made of steel

· Fastening material

| Art. no.     | Material designation | В     | Н     | Т     |
|--------------|----------------------|-------|-------|-------|
| 111.594.00.1 | Stainless steel      | 50 cm | 30 cm | 15 cm |