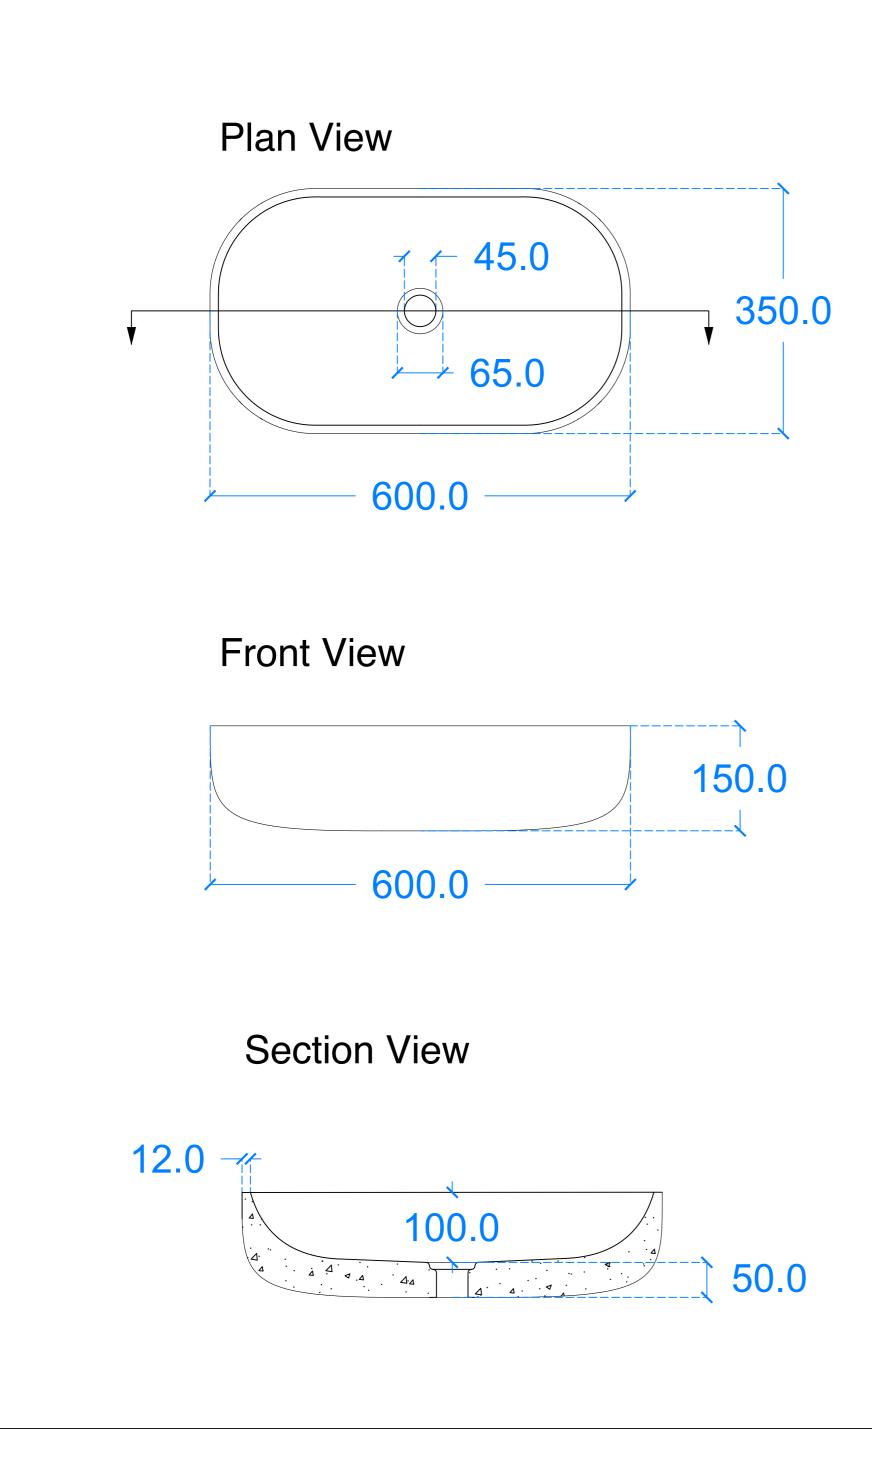

Basin Description L600 x W350 x H150 mm 12mm walls

WeightScaleDrawn by29kgN/AGR

Basin Code RH.A1

Unless otherwise stated, dimensions are in mm

Kast Concrete Basins Ltd 2 - 4 Meden Court Boughton Industrial Est