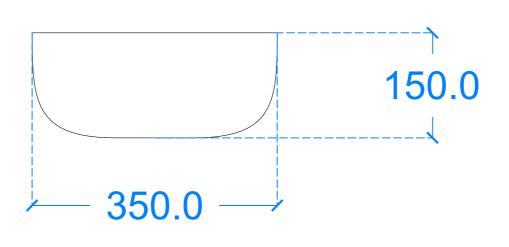

## Side View

General notes

Kast work to tolerances of +/-5mm, Joints 3-5mm, vertical deflection 3mm per linear meter. It is the responsibility of the recipient (client) to check all dimensions are correct and confirm this prior to manufacture. Kast will manufacture only from these drawings on receipt of client confirmation and takes no responsibility for incorrect dimensions and measurements not reported. This drawing is to be viewed in conjunction with all other contract documentation and specifications, and all other consultants drawings. All dimensions should be checked and any discrepancies notified to Kast prior to proceeding with works. Any discrepancies found between this drawing and other documents should be referred immediately to Kast. The author takes no responsibility for any dimensions obtained by scaling from this drawing.

Basin Description L600 x W350 x H150 mm 12mm walls

WeightScaleDrawn by29kgN/AGR

Basin Code RH.A1

Unless otherwise stated, dimensions are in mm

Kast Concrete Basins Ltd 2 - 4 Meden Court Boughton Industrial Est