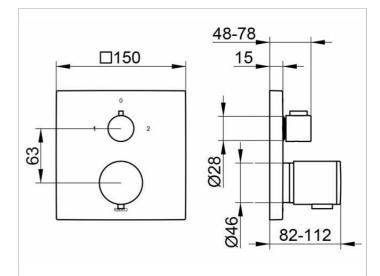

#### DRAWING

## SPECIFICATIONS

KEUCO EDITION 11 as a wall mounted thermostat 51174010182 High gloss chrome thermostatic mixer, in clear-cut design and geometric shapes, for concealed wall mounting, with ceramic stop valve, safety cut-off at 38°, Set complete with: handle, sleeve, diverter, rosette and installation unit, rectangular rosette 150 x 150 mm, Depth 15 mm, Base diameter of the mixer unit 46 mm Diameter of the stop valve 28 mm max. projection 112 mm Suitable for rough part no. 59970 (Flexx Boxx)