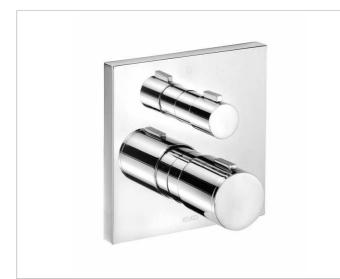

#### **PRODUCT ATTRIBUTES**

with ceramic stop valve and diverter, safety cut-off at 38°, set complete with: handle, sleeve, diverter, rosette and installation unit, suitable for rough part no. 59970 (FLEXX.BOXX)

#### SURFACE

chrome-plated

## SPECIFICATIONS

KEUCO EDITION 11 as a wall mounted thermostat 51174010182 High gloss chrome thermostatic mixer, in clear-cut design and geometric shapes, for concealed wall mounting, with ceramic stop valve, safety cut-off at 38°, Set complete with: handle, sleeve, diverter, rosette and installation unit, rectangular rosette 150 x 150 mm, Depth 15 mm, Base diameter of the mixer unit 46 mm Diameter of the stop valve 28 mm max. projection 112 mm Suitable for rough part no. 59970 (Flexx Boxx)