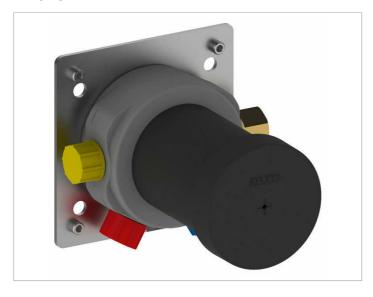

# 59551000070 Installation unit for single lever mixer DN 15

# **PRODUCT ATTRIBUTES**

Rough part for recessed installation installation depth 80 - 110 mm

# **SPECIFICATIONS**

KEUCO IXMO installation unit for single lever mixer, DN 15, 59551000070 sound-insulated rough part made of low-dezincifying brass for recessed installation, freely positionable, installation depth 80 mm – 110 mm, base plate with adjusting screws for optimal positioning, Connection G 1/2 inch with colour marking, Note: Suitable for article no: 59551019501