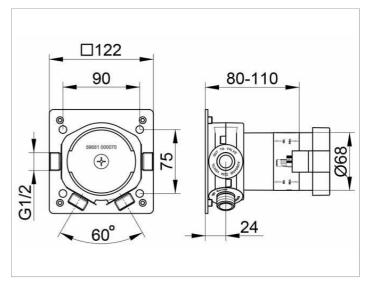

#### **DRAWING**

# **SPECIFICATIONS**

KEUCO IXMO installation unit for single lever mixer, DN 15, 59551000070 sound-insulated rough part made of low-dezincifying brass for recessed installation, freely positionable, installation depth 80 mm – 110 mm, base plate with adjusting screws for optimal positioning, Connection G 1/2 inch with colour marking, Note: Suitable for article no: 59551019501