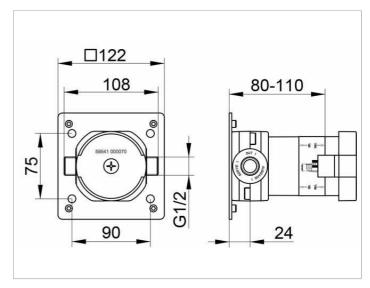

#### **DRAWING**

## **SPECIFICATIONS**

KEUCO IXMO installation unit for stop valve, for recessed installation DN15, 59541000070 sound-insulated rough part made of low-dezincifying brass for recessed installation, freely positionable, installation depth 80 mm – 110 mm, base plate with adjusting screws for optimal positioning, Connection G 1/2 inch with colour marking, Note: Suitable for article no: 59541010001