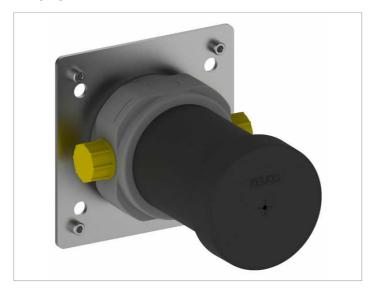

#### **PRODUCT**

## **PRODUCT ATTRIBUTES**

Rough part for recessed installation installation depth 80 - 110 mm