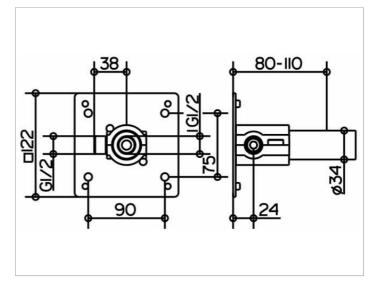

#### **DRAWING**

## **PRODUCT ATTRIBUTES**

for an easy fitting of products with 1/2 inch connection in combination with mounting rail, internal thread G 1/2 installation depth 80 - 110 mm