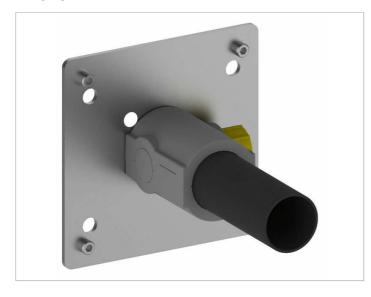

#### **PRODUCT**

## **PRODUCT ATTRIBUTES**

for an easy fitting of products with 1/2 inch connection in combination with mounting rail, internal thread G 1/2 installation depth 80 - 110 mm