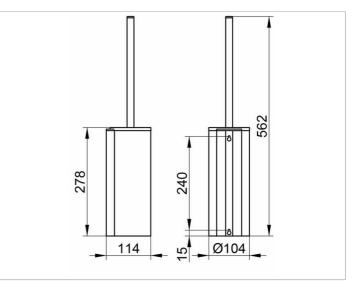

# SPECIFICATIONS

KEUCO PLAN Toilet brush set 34964010100 chrome-plated toilet brush set in esthetic, practical design complete with synthetic insert, brush with extended handle and spare brush head height 278mm (height includes brush 563 mm) diameter 104mm projection/overhang 114 mm the toilet brush set will be discretely mounted with 2 wall brackets incl. corrosion-free mounting material