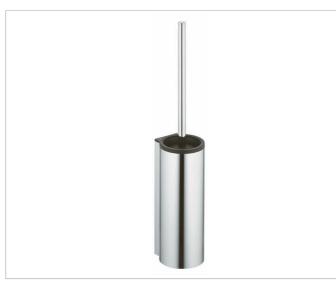

### **PRODUCT ATTRIBUTES**

complete with synthetic insert, brush with extended handle and spare brush head

#### SURFACE

chrome-plated

# SPECIFICATIONS

KEUCO PLAN Toilet brush set 34964010100 chrome-plated toilet brush set in esthetic, practical design complete with synthetic insert, brush with extended handle and spare brush head height 278mm (height includes brush 563 mm) diameter 104mm projection/overhang 114 mm the toilet brush set will be discretely mounted with 2 wall brackets incl. corrosion-free mounting material