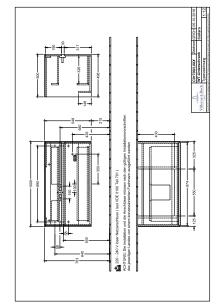

r>with: 1x wide glass drawer divider,<br>2x narrow glass drawer divider, 1x<br>accessory box L, 2x pull-out<br>compartment with non-slip mat |  |



# PROJECTS

| COLOURS            |          |               |
|--------------------|----------|---------------|
| Glossy White       | C01700DH | 4051202989187 |
| White Wood         | C01700E8 | 4051202989194 |
| Glossy Grey        | C01700FP | 4051202989200 |
| Truffle Grey       | C01700VG | 4051202989170 |
| Arizona Oak        | C01700VH | 4051202989156 |
| Nordic Oak         | C01700VJ | 4051202989149 |
| Soft Grey          | C01700VK | 4051202989163 |
| Oak Graphite       | C01700FQ | 4051202989217 |
| White Matt         | C01700MS | 4051202989224 |
| Black Matt Lacquer | C01700PD | 4051202989231 |



## TECHNICAL DRAWINGS

#### C01700