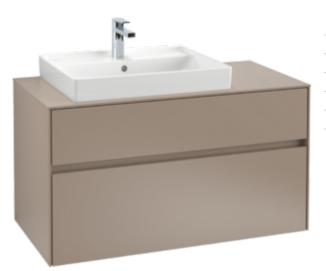

#### 1. POSITION

| Model               | C01700                                                                                                                                                                                                                                                                                                                                                                                                                          |  |
|---------------------|---------------------------------------------------------------------------------------------------------------------------------------------------------------------------------------------------------------------------------------------------------------------------------------------------------------------------------------------------------------------------------------------------------------------------------|--|
| Collection          | Collaro                                                                                                                                                                                                                                                                                                                                                                                                                         |  |
| PROJECTS            | DESIGN                                                                                                                                                                                                                                                                                                                                                                                                                          |  |
| Width               | 1000 mm                                                                                                                                                                                                                                                                                                                                                                                                                         |  |
| Height              | 548 mm                                                                                                                                                                                                                                                                                                                                                                                                                          |  |
| Depth               | 500 mm                                                                                                                                                                                                                                                                                                                                                                                                                          |  |
| description         | Wood<br>fastening set included<br>washbasin on left<br>Equipped with: 1x Accessories<br>package 1, 2x pull-out compartment<br>with non-slip mat<br>For combination with: Collaro 4A33<br>6G<br>Equipped with: 1x wide glass<br>drawer divider, 2x narrow glass<br>drawer divider, 1x accessory box L,<br>2x pull-out compartment with non-<br>slip mat                                                                          |  |
| Installation        | wall-mounted                                                                                                                                                                                                                                                                                                                                                                                                                    |  |
| material            | Wood                                                                                                                                                                                                                                                                                                                                                                                                                            |  |
| Specification texts | Collaro; Vanity unit; Wood; Size:<br>1000 x 548 x 500 mm; Angular;<br>wall-mounted; fastening set<br>included; washbasin on left;<br>Equipped with: 1x Accessories<br>package 1, 2x pull-out compartment<br>with non-slip mat; For combination<br>with: Collaro 4A33 6G; Equipped<br>with: 1x wide glass drawer divider,<br>2x narrow glass drawer divider, 1x<br>accessory box L, 2x pull-out<br>compartment with non-slip mat |  |

# PROJECTS

| COLOURS            |          |               |
|--------------------|----------|---------------|
| Glossy White       | C01700DH | 4051202989187 |
| White Wood         | C01700E8 | 4051202989194 |
| Glossy Grey        | C01700FP | 4051202989200 |
| Truffle Grey       | C01700VG | 4051202989170 |
| Arizona Oak        | C01700VH | 4051202989156 |
| Nordic Oak         | C01700VJ | 4051202989149 |
| Soft Grey          | C01700VK | 4051202989163 |
| Oak Graphite       | C01700FQ | 4051202989217 |
| White Matt         | C01700MS | 4051202989224 |
| Black Matt Lacquer | C01700PD | 4051202989231 |