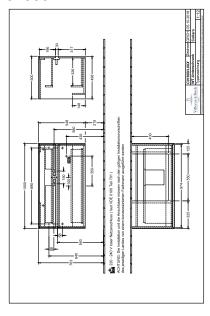

Equipped with: 1x wide glass drawer divider, 2x narrow glass drawer divider, 1x accessory box L, 2x pull-out compartment with non-slip mat |  |

1



# PROJECTS

| COLOURS            |          |               |
|--------------------|----------|---------------|
| Oak Graphite       | C01800FQ | 4051202989415 |
| White Matt         | C01800MS | 4051202989422 |
| Black Matt Lacquer | C01800PD | 4051202989439 |
| Truffle Grey       | C01800VG | 4051202989378 |
| Arizona Oak        | C01800VH | 4051202989354 |
| Nordic Oak         | C01800VJ | 4051202989347 |
| Soft Grey          | C01800VK | 4051202989361 |
| Glossy White       | C01800DH | 4051202989385 |
| White Wood         | C01800E8 | 4051202989392 |
| Glossy Grey        | C01800FP | 4051202989408 |



## TECHNICAL DRAWINGS

### C01800