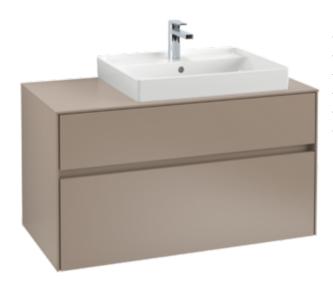

#### 1. POSITION

| Model               | C01800                                                                                                                                                                                                                                                                                                                                                                                          |  |
|---------------------|-------------------------------------------------------------------------------------------------------------------------------------------------------------------------------------------------------------------------------------------------------------------------------------------------------------------------------------------------------------------------------------------------|--|
| Collection          | Collaro                                                                                                                                                                                                                                                                                                                                                                                         |  |
| PROJECTS            | DESIGN                                                                                                                                                                                                                                                                                                                                                                                          |  |
| Width               | 1000 mm                                                                                                                                                                                                                                                                                                                                                                                         |  |
| Height              | 548 mm                                                                                                                                                                                                                                                                                                                                                                                          |  |
| Depth               | 500 mm                                                                                                                                                                                                                                                                                                                                                                                          |  |
| description         | Wood fastening set included washbasin on right Equipped with: 1x Accessories package 1, 2x pull-out compartment with non-slip mat For combination with: Collaro 4A33 6G Equipped with: 1x wide glass drawer divider, 2x narrow glass drawer divider, 1x accessory box L, 2x pull-out compartment with non- slip mat                                                                             |  |
| Installation        | wall-mounted                                                                                                                                                                                                                                                                                                                                                                                    |  |
| material            | Wood                                                                                                                                                                                                                                                                                                                                                                                            |  |
| Specification texts | Collaro; Vanity unit; Wood; Size: 1000 x 548 x 500 mm; Angular; wall-mounted; fastening set included; washbasin on right; Equipped with: 1x Accessories package 1, 2x pull-out compartment with non-slip mat; For combination with: Collaro 4A33 6G; Equipped with: 1x wide glass drawer divider, 2x narrow glass drawer divider, 1x accessory box L, 2x pull-out compartment with non-slip mat |  |