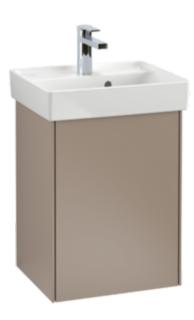

#### 1. POSITION

| Model               | C00500                                                                                                                                                                                                                                               |  |
|---------------------|------------------------------------------------------------------------------------------------------------------------------------------------------------------------------------------------------------------------------------------------------|--|
| Collection          | Collaro                                                                                                                                                                                                                                              |  |
| PROJECTS            | DESIGN                                                                                                                                                                                                                                               |  |
| Width               | 410 mm                                                                                                                                                                                                                                               |  |
| Height              | 546 mm                                                                                                                                                                                                                                               |  |
| Depth               | 344 mm                                                                                                                                                                                                                                               |  |
| description         | Wood<br>fastening set included<br>hinges on left<br>Equipped with: 1x door, 1x shelf<br>For combination with: Collaro 4334<br>45/46<br>Equipped with: 1x door, 1x shelf                                                                              |  |
| Installation        | wall-mounted                                                                                                                                                                                                                                         |  |
| material            | Wood                                                                                                                                                                                                                                                 |  |
| Specification texts | Collaro; Vanity unit; Wood; Size:<br>410 x 546 x 344 mm; Angular; wall-<br>mounted; fastening set included;<br>hinges on left; Equipped with: 1x<br>door, 1x shelf; For combination with:<br>Collaro 4334 45/46; Equipped with:<br>1x door, 1x shelf |  |

| COLOURS            |          |               |
|--------------------|----------|---------------|
| Soft Grey          | C00500VK | 4051202986766 |
| Glossy White       | C00500DH | 4051202986780 |
| White Wood         | C00500E8 | 4051202986797 |
| Glossy Grey        | C00500FP | 4051202986803 |
| Oak Graphite       | C00500FQ | 4051202986810 |
| White Matt         | C00500MS | 4051202986827 |
| Black Matt Lacquer | C00500PD | 4051202986834 |
| Truffle Grey       | C00500VG | 4051202986773 |
| Arizona Oak        | C00500VH | 4051202986759 |
| Nordic Oak         | C00500VJ | 4051202986742 |