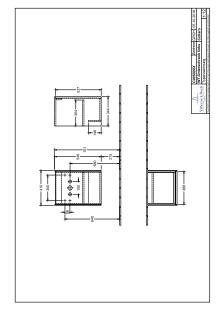

ening set included;<br>hinges on left; Equipped with: 1x<br>door, 1x shelf; For combination with:<br>Collaro 4334 45/46; Equipped with:<br>1x door, 1x shelf |  |

| COLOURS            |          |               |
|--------------------|----------|---------------|
| Soft Grey          | C00500VK | 4051202986766 |
| Glossy White       | C00500DH | 4051202986780 |
| White Wood         | C00500E8 | 4051202986797 |
| Glossy Grey        | C00500FP | 4051202986803 |
| Oak Graphite       | C00500FQ | 4051202986810 |
| White Matt         | C00500MS | 4051202986827 |
| Black Matt Lacquer | C00500PD | 4051202986834 |
| Truffle Grey       | C00500VG | 4051202986773 |
| Arizona Oak        | C00500VH | 4051202986759 |
| Nordic Oak         | C00500VJ | 4051202986742 |



# TECHNICAL DRAWINGS

### C00500