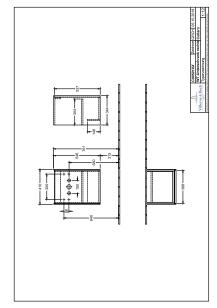

ning set included;<br>hinges on right; Equipped with: 1x<br>door, 1x shelf; For combination with:<br>Collaro 4334 45/46; Equipped with:<br>1x door, 1x shelf |  |

| COLOURS            |          |               |
|--------------------|----------|---------------|
| Glossy White       | C00501DH | 4051202986889 |
| White Wood         | C00501E8 | 4051202986896 |
| Glossy Grey        | C00501FP | 4051202986902 |
| Oak Graphite       | C00501FQ | 4051202986919 |
| White Matt         | C00501MS | 4051202986926 |
| Black Matt Lacquer | C00501PD | 4051202986933 |
| Truffle Grey       | C00501VG | 4051202986872 |
| Arizona Oak        | C00501VH | 4051202986858 |
| Nordic Oak         | C00501VJ | 4051202986841 |
| Soft Grey          | C00501VK | 4051202986865 |



# TECHNICAL DRAWINGS

### C00501