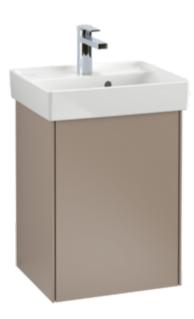

#### 1. POSITION

| Model               | C00501                                                                                                                                                                                                                                                |  |
|---------------------|-------------------------------------------------------------------------------------------------------------------------------------------------------------------------------------------------------------------------------------------------------|--|
| Collection          | Collaro                                                                                                                                                                                                                                               |  |
| PROJECTS            | DESIGN                                                                                                                                                                                                                                                |  |
| Width               | 410 mm                                                                                                                                                                                                                                                |  |
| Height              | 546 mm                                                                                                                                                                                                                                                |  |
| Depth               | 344 mm                                                                                                                                                                                                                                                |  |
| description         | Wood<br>fastening set included<br>hinges on right<br>Equipped with: 1x door, 1x shelf<br>For combination with: Collaro 4334<br>45/46<br>Equipped with: 1x door, 1x shelf                                                                              |  |
| Installation        | wall-mounted                                                                                                                                                                                                                                          |  |
| material            | Wood                                                                                                                                                                                                                                                  |  |
| Specification texts | Collaro; Vanity unit; Wood; Size:<br>410 x 546 x 344 mm; Angular; wall-<br>mounted; fastening set included;<br>hinges on right; Equipped with: 1x<br>door, 1x shelf; For combination with:<br>Collaro 4334 45/46; Equipped with:<br>1x door, 1x shelf |  |