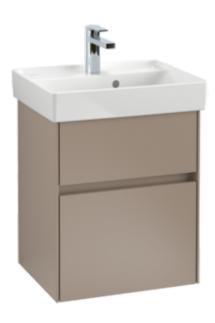

#### 1. POSITION

| Model               | C00600                                                                                                                                                                                                                                                                                                                              |  |
|---------------------|-------------------------------------------------------------------------------------------------------------------------------------------------------------------------------------------------------------------------------------------------------------------------------------------------------------------------------------|--|
| Collection          | Collaro                                                                                                                                                                                                                                                                                                                             |  |
| PROJECTS            | DESIGN                                                                                                                                                                                                                                                                                                                              |  |
| Width               | 460 mm                                                                                                                                                                                                                                                                                                                              |  |
| Height              | 546 mm                                                                                                                                                                                                                                                                                                                              |  |
| Depth               | 374 mm                                                                                                                                                                                                                                                                                                                              |  |
| description         | Wood<br>fastening set included<br>Equipped with: 1x accessory box L,<br>2x pull-out compartment with non-<br>slip mat<br>For combination with: Collaro 4334<br>50/51<br>Equipped with: 1x accessory box L,<br>2x pull-out compartment with non-<br>slip mat                                                                         |  |
| Installation        | wall-mounted                                                                                                                                                                                                                                                                                                                        |  |
| material            | Wood                                                                                                                                                                                                                                                                                                                                |  |
| Specification texts | Collaro; Vanity unit; Wood; Size:<br>460 x 546 x 374 mm; Angular; wall-<br>mounted; fastening set included;<br>Equipped with: 1x accessory box L,<br>2x pull-out compartment with non-<br>slip mat; For combination with:<br>Collaro 4334 50/51; Equipped with:<br>1x accessory box L, 2x pull-out<br>compartment with non-slip mat |  |

| COLOURS            |          |               |
|--------------------|----------|---------------|
| Glossy White       | C00600DH | 4051202986988 |
| Oak Graphite       | C00600FQ | 4051202987015 |
| White Matt         | C00600MS | 4051202987022 |
| Black Matt Lacquer | C00600PD | 4051202987039 |
| Truffle Grey       | C00600VG | 4051202986971 |
| Arizona Oak        | C00600VH | 4051202986957 |
| Nordic Oak         | C00600VJ | 4051202986940 |
| Soft Grey          | C00600VK | 4051202986964 |
| White Wood         | C00600E8 | 4051202986995 |
| Glossy Grey        | C00600FP | 4051202987008 |