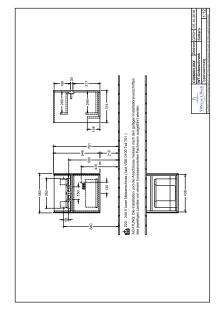

tment with non-<br>slip mat; For combination with:<br>Collaro 4334 50/51; Equipped with:<br>1x accessory box L, 2x pull-out<br>compartment with non-slip mat |  |

| COLOURS            |          |               |
|--------------------|----------|---------------|
| Glossy White       | C00600DH | 4051202986988 |
| Oak Graphite       | C00600FQ | 4051202987015 |
| White Matt         | C00600MS | 4051202987022 |
| Black Matt Lacquer | C00600PD | 4051202987039 |
| Truffle Grey       | C00600VG | 4051202986971 |
| Arizona Oak        | C00600VH | 4051202986957 |
| Nordic Oak         | C00600VJ | 4051202986940 |
| Soft Grey          | C00600VK | 4051202986964 |
| White Wood         | C00600E8 | 4051202986995 |
| Glossy Grey        | C00600FP | 4051202987008 |



# TECHNICAL DRAWINGS

### C00600