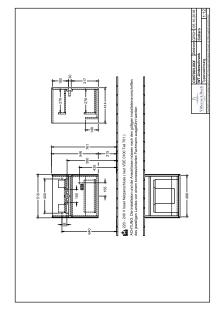

t with non-<br>slip mat; For combination with:<br>Collaro 4A33 55/56/58; Equipped<br>with: 1x accessory box L, 2x pull-<br>out compartment with non-slip mat |  |

| COLOURS            |          |               |
|--------------------|----------|---------------|
| Glossy White       | C00700DH | 4051202987183 |
| White Wood         | C00700E8 | 4051202987190 |
| Glossy Grey        | C00700FP | 4051202987206 |
| White Matt         | C00700MS | 4051202987220 |
| Black Matt Lacquer | C00700PD | 4051202987237 |
| Truffle Grey       | C00700VG | 4051202987176 |
| Arizona Oak        | C00700VH | 4051202987152 |
| Nordic Oak         | C00700VJ | 4051202987145 |
| Soft Grey          | C00700VK | 4051202987169 |
| Oak Graphite       | C00700FQ | 4051202987213 |



# TECHNICAL DRAWINGS

### C00700