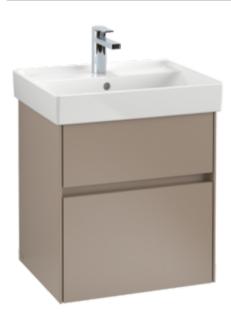

#### 1. POSITION

| Model               | C00700                                                                                                                                                                                                                                                                                                                                  |  |
|---------------------|-----------------------------------------------------------------------------------------------------------------------------------------------------------------------------------------------------------------------------------------------------------------------------------------------------------------------------------------|--|
| Collection          | Collaro                                                                                                                                                                                                                                                                                                                                 |  |
| PROJECTS            | DESIGN                                                                                                                                                                                                                                                                                                                                  |  |
| Width               | 510 mm                                                                                                                                                                                                                                                                                                                                  |  |
| Height              | 546 mm                                                                                                                                                                                                                                                                                                                                  |  |
| Depth               | 414 mm                                                                                                                                                                                                                                                                                                                                  |  |
| description         | Wood<br>fastening set included<br>Equipped with: 1x accessory box L,<br>2x pull-out compartment with non-<br>slip mat<br>For combination with: Collaro 4A33<br>55/56/58<br>Equipped with: 1x accessory box L,<br>2x pull-out compartment with non-<br>slip mat                                                                          |  |
| Installation        | wall-mounted                                                                                                                                                                                                                                                                                                                            |  |
| material            | Wood                                                                                                                                                                                                                                                                                                                                    |  |
| Specification texts | Collaro; Vanity unit; Wood; Size:<br>510 x 546 x 414 mm; Angular; wall-<br>mounted; fastening set included;<br>Equipped with: 1x accessory box L,<br>2x pull-out compartment with non-<br>slip mat; For combination with:<br>Collaro 4A33 55/56/58; Equipped<br>with: 1x accessory box L, 2x pull-<br>out compartment with non-slip mat |  |

| COLOURS            |          |               |
|--------------------|----------|---------------|
| Glossy White       | C00700DH | 4051202987183 |
| White Wood         | C00700E8 | 4051202987190 |
| Glossy Grey        | C00700FP | 4051202987206 |
| White Matt         | C00700MS | 4051202987220 |
| Black Matt Lacquer | C00700PD | 4051202987237 |
| Truffle Grey       | C00700VG | 4051202987176 |
| Arizona Oak        | C00700VH | 4051202987152 |
| Nordic Oak         | C00700VJ | 4051202987145 |
| Soft Grey          | C00700VK | 4051202987169 |
| Oak Graphite       | C00700FQ | 4051202987213 |