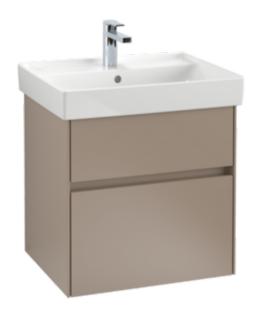

#### 1. POSITION

| Model               | C00800                                                                                                                                                                                                                                                                                                                                                                           |  |
|---------------------|----------------------------------------------------------------------------------------------------------------------------------------------------------------------------------------------------------------------------------------------------------------------------------------------------------------------------------------------------------------------------------|--|
| Collection          | Collaro                                                                                                                                                                                                                                                                                                                                                                          |  |
| PROJECTS            | DESIGN                                                                                                                                                                                                                                                                                                                                                                           |  |
| Width               | 554 mm                                                                                                                                                                                                                                                                                                                                                                           |  |
| Height              | 546 mm                                                                                                                                                                                                                                                                                                                                                                           |  |
| Depth               | 444 mm                                                                                                                                                                                                                                                                                                                                                                           |  |
| description         | Wood fastening set included Equipped with: 1x Accessories package 1, 2x pull-out compartment with non-slip mat For combination with: Collaro 4A33 60/61/63 Equipped with: 1x wide glass drawer divider, 2x narrow glass drawer divider, 1x accessory box L, 2x pull-out compartment with non- slip mat                                                                           |  |
| Installation        | wall-mounted                                                                                                                                                                                                                                                                                                                                                                     |  |
| material            | Wood                                                                                                                                                                                                                                                                                                                                                                             |  |
| Specification texts | Collaro; Vanity unit; Wood; Size: 554 x 546 x 444 mm; Angular; wall-mounted; fastening set included; Equipped with: 1x Accessories package 1, 2x pull-out compartment with non-slip mat; For combination with: Collaro 4A33 60/61/63; Equipped with: 1x wide glass drawer divider, 2x narrow glass drawer divider, 1x accessory box L, 2x pull-out compartment with non-slip mat |  |

## COLOURS

| Oak Graphite       | C00800FQ | 4051202987411 |
|--------------------|----------|---------------|
| White Matt         | C00800MS | 4051202987428 |
| Black Matt Lacquer | C00800PD | 4051202987435 |
| Truffle Grey       | C00800VG | 4051202987374 |
| Arizona Oak        | C00800VH | 4051202987350 |
| Nordic Oak         | C00800VJ | 4051202987343 |
| Soft Grey          | C00800VK | 4051202987367 |
| Glossy White       | C00800DH | 4051202987381 |
| White Wood         | C00800E8 | 4051202987398 |
| Glossy Grey        | C00800FP | 4051202987404 |