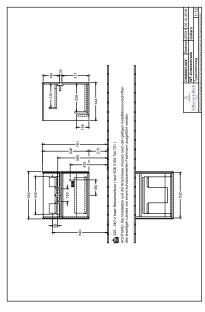

p mat; For combination with: Collaro 4A33 60/61/63; Equipped with: 1x wide glass drawer divider, 2x narrow glass drawer divider, 1x accessory box L, 2x pull-out compartment with non-slip mat |  |

## COLOURS

| Oak Graphite       | C00800FQ | 4051202987411 |
|--------------------|----------|---------------|
| White Matt         | C00800MS | 4051202987428 |
| Black Matt Lacquer | C00800PD | 4051202987435 |
| Truffle Grey       | C00800VG | 4051202987374 |
| Arizona Oak        | C00800VH | 4051202987350 |
| Nordic Oak         | C00800VJ | 4051202987343 |
| Soft Grey          | C00800VK | 4051202987367 |
| Glossy White       | C00800DH | 4051202987381 |
| White Wood         | C00800E8 | 4051202987398 |
| Glossy Grey        | C00800FP | 4051202987404 |

1



# TECHNICAL DRAWINGS

#### C00800