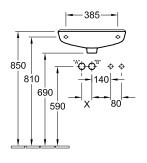

|  |
| Specification texts           | O.novo; Handwashbasin Compact;<br>Sanitary porcelain; Size: 500 x 250<br>mm; Oval; suitable for 1-hole tap<br>fittings, pre-punched tap holes on<br>sides; without overflow; Please<br>note: unclosable outlet valve must<br>be used with models without<br>overflow; fastening with 2 screws<br>M10x120 mm |  |

### COLOURS

| White Alpin             | 53615101 | 4051202032531 |
|-------------------------|----------|---------------|
| White Alpin CeramicPlus | 536151R1 | 4051202032548 |
| White Alpin AntiBac     | 536151T1 | 4051202468842 |



# TECHNICAL DRAWINGS

#### 













# TECHNICAL DRAWINGS

####