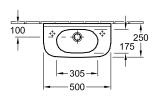

#### 1. POSITION

| Model                         | 536151                                                                                                                                                                                                                                                                                                      |  |
|-------------------------------|-------------------------------------------------------------------------------------------------------------------------------------------------------------------------------------------------------------------------------------------------------------------------------------------------------------|--|
| Collection                    | O.novo                                                                                                                                                                                                                                                                                                      |  |
| PROJECTS                      | START                                                                                                                                                                                                                                                                                                       |  |
| Width                         | 500 mm                                                                                                                                                                                                                                                                                                      |  |
| Depth                         | 250 mm                                                                                                                                                                                                                                                                                                      |  |
| Weight                        | 8,3 kg                                                                                                                                                                                                                                                                                                      |  |
| description                   | Sanitary porcelain Also available in CeramicPlus fastening with 2 screws M10x120 mm                                                                                                                                                                                                                         |  |
| Tap fitting / Tap hole remark | suitable for 1-hole tap fittings, pre-<br>punched tap holes on sides                                                                                                                                                                                                                                        |  |
| Overflow remark               | without overflow, Please note:<br>unclosable outlet valve must be<br>used with models without overflow                                                                                                                                                                                                      |  |
| material                      | Sanitary porcelain                                                                                                                                                                                                                                                                                          |  |
| Specification texts           | O.novo; Handwashbasin Compact;<br>Sanitary porcelain; Size: 500 x 250<br>mm; Oval; suitable for 1-hole tap<br>fittings, pre-punched tap holes on<br>sides; without overflow; Please<br>note: unclosable outlet valve must<br>be used with models without<br>overflow; fastening with 2 screws<br>M10x120 mm |  |