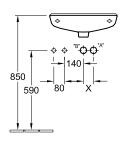

#### 1. POSITION

| Model                         | 536151                                                                                                                                                                                                                                                                                                      |  |
|-------------------------------|-------------------------------------------------------------------------------------------------------------------------------------------------------------------------------------------------------------------------------------------------------------------------------------------------------------|--|
| Collection                    | O.novo                                                                                                                                                                                                                                                                                                      |  |
| PROJECTS                      | START                                                                                                                                                                                                                                                                                                       |  |
| Width                         | 500 mm                                                                                                                                                                                                                                                                                                      |  |
| Depth                         | 250 mm                                                                                                                                                                                                                                                                                                      |  |
| Weight                        | 8,3 kg                                                                                                                                                                                                                                                                                                      |  |
| description                   | Sanitary porcelain Also available in CeramicPlus fastening with 2 screws M10x120 mm                                                                                                                                                                                                                         |  |
| Tap fitting / Tap hole remark | suitable for 1-hole tap fittings, pre-<br>punched tap holes on sides                                                                                                                                                                                                                                        |  |
| Overflow remark               | without overflow, Please note:<br>unclosable outlet valve must be<br>used with models without overflow                                                                                                                                                                                                      |  |
| material                      | Sanitary porcelain                                                                                                                                                                                                                                                                                          |  |
| Specification texts           | O.novo; Handwashbasin Compact;<br>Sanitary porcelain; Size: 500 x 250<br>mm; Oval; suitable for 1-hole tap<br>fittings, pre-punched tap holes on<br>sides; without overflow; Please<br>note: unclosable outlet valve must<br>be used with models without<br>overflow; fastening with 2 screws<br>M10x120 mm |  |

# TECHNICAL DRAWINGS

#### 