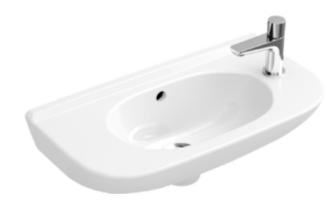

#### 1. POSITION

| Model                         | 536151                                                                                                                                                                                                                                                                                                      |  |
|-------------------------------|-------------------------------------------------------------------------------------------------------------------------------------------------------------------------------------------------------------------------------------------------------------------------------------------------------------|--|
| Collection                    | O.novo                                                                                                                                                                                                                                                                                                      |  |
| PROJECTS                      | START                                                                                                                                                                                                                                                                                                       |  |
| Width                         | 500 mm                                                                                                                                                                                                                                                                                                      |  |
| Depth                         | 250 mm                                                                                                                                                                                                                                                                                                      |  |
| Weight                        | 8,3 kg                                                                                                                                                                                                                                                                                                      |  |
| description                   | Sanitary porcelain Also available in CeramicPlus fastening with 2 screws M10x120 mm                                                                                                                                                                                                                         |  |
| Tap fitting / Tap hole remark | suitable for 1-hole tap fittings, pre-<br>punched tap holes on sides                                                                                                                                                                                                                                        |  |
| Overflow remark               | without overflow, Please note:<br>unclosable outlet valve must be<br>used with models without overflow                                                                                                                                                                                                      |  |
| material                      | Sanitary porcelain                                                                                                                                                                                                                                                                                          |  |
| Specification texts           | O.novo; Handwashbasin Compact;<br>Sanitary porcelain; Size: 500 x 250<br>mm; Oval; suitable for 1-hole tap<br>fittings, pre-punched tap holes on<br>sides; without overflow; Please<br>note: unclosable outlet valve must<br>be used with models without<br>overflow; fastening with 2 screws<br>M10x120 mm |  |