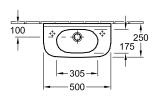

|  |
| Specification texts           | O.novo; Handwashbasin Compact;<br>Sanitary porcelain; Size: 500 x 250<br>mm; Oval; suitable for 1-hole tap<br>fittings, pre-punched tap holes on<br>sides; without overflow; Please<br>note: unclosable outlet valve must<br>be used with models without<br>overflow; fastening with 2 screws<br>M10x120 mm |  |

### COLOURS

| White Alpin             | 53615101 | 4051202032531 |
|-------------------------|----------|---------------|
| White Alpin CeramicPlus | 536151R1 | 4051202032548 |
| White Alpin AntiBac     | 536151T1 | 4051202468842 |



# TECHNICAL DRAWINGS

#### 













# TECHNICAL DRAWINGS

####