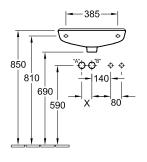

|  |
| Specification texts           | O.novo; Handwashbasin Compact;<br>Sanitary porcelain; Size: 500 x 250<br>mm; Oval; suitable for 1-hole tap<br>fittings, pre-punched tap holes on<br>sides; without overflow; Please<br>note: unclosable outlet valve must<br>be used with models without<br>overflow; fastening with 2 screws<br>M10x120 mm |  |

### COLOURS

| White Alpin             | 53615101 | 4051202032531 |
|-------------------------|----------|---------------|
| White Alpin CeramicPlus | 536151R1 | 4051202032548 |
| White Alpin AntiBac     | 536151T1 | 4051202468842 |



# TECHNICAL DRAWINGS

#### 













# TECHNICAL DRAWINGS

####