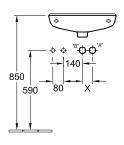

|  |
| Specification texts           | O.novo; Handwashbasin Compact;<br>Sanitary porcelain; Size: 500 x 250<br>mm; Oval; suitable for 1-hole tap<br>fittings, pre-punched tap holes on<br>sides; without overflow; Please<br>note: unclosable outlet valve must<br>be used with models without<br>overflow; fastening with 2 screws<br>M10x120 mm |  |

### COLOURS

| White Alpin             | 53615101 | 4051202032531 |
|-------------------------|----------|---------------|
| White Alpin CeramicPlus | 536151R1 | 4051202032548 |
| White Alpin AntiBac     | 536151T1 | 4051202468842 |



# TECHNICAL DRAWINGS

#### 













# TECHNICAL DRAWINGS

####