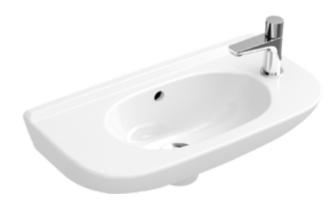

#### 1. POSITION

| Model                         | 536153                                                                                                                                                                                                                                                                                                  |  |
|-------------------------------|---------------------------------------------------------------------------------------------------------------------------------------------------------------------------------------------------------------------------------------------------------------------------------------------------------|--|
| Collection                    | O.novo                                                                                                                                                                                                                                                                                                  |  |
| PROJECTS                      | START                                                                                                                                                                                                                                                                                                   |  |
| Width                         | 500 mm                                                                                                                                                                                                                                                                                                  |  |
| Depth                         | 250 mm                                                                                                                                                                                                                                                                                                  |  |
| Weight                        | 8,3 kg                                                                                                                                                                                                                                                                                                  |  |
| description                   | Sanitary porcelain Also available in CeramicPlus fastening with 2 screws M10x120 mm                                                                                                                                                                                                                     |  |
| Tap fitting / Tap hole remark | suitable for 1-hole tap fittings, tap hole punched out on right                                                                                                                                                                                                                                         |  |
| Overflow remark               | with overflow, Please note:<br>unclosable outlet valve must be<br>used with models without overflow                                                                                                                                                                                                     |  |
| material                      | Sanitary porcelain                                                                                                                                                                                                                                                                                      |  |
| Specification texts           | O.novo; Handwashbasin Compact;<br>Sanitary porcelain; Size: 500 x 250<br>mm; Oval; suitable for 1-hole tap<br>fittings, tap hole punched out on<br>right; with overflow; Please note:<br>unclosable outlet valve must be<br>used with models without overflow;<br>fastening with 2 screws M10x120<br>mm |  |