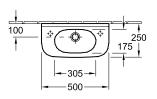

#### 1. POSITION

| Model                         | 536153                                                                                                                                                                                                                                                                                                  |  |
|-------------------------------|---------------------------------------------------------------------------------------------------------------------------------------------------------------------------------------------------------------------------------------------------------------------------------------------------------|--|
| Collection                    | O.novo                                                                                                                                                                                                                                                                                                  |  |
| PROJECTS                      | START                                                                                                                                                                                                                                                                                                   |  |
| Width                         | 500 mm                                                                                                                                                                                                                                                                                                  |  |
| Depth                         | 250 mm                                                                                                                                                                                                                                                                                                  |  |
| Weight                        | 8,3 kg                                                                                                                                                                                                                                                                                                  |  |
| description                   | Sanitary porcelain Also available in CeramicPlus fastening with 2 screws M10x120 mm                                                                                                                                                                                                                     |  |
| Tap fitting / Tap hole remark | suitable for 1-hole tap fittings, tap hole punched out on right                                                                                                                                                                                                                                         |  |
| Overflow remark               | with overflow, Please note:<br>unclosable outlet valve must be<br>used with models without overflow                                                                                                                                                                                                     |  |
| material                      | Sanitary porcelain                                                                                                                                                                                                                                                                                      |  |
| Specification texts           | O.novo; Handwashbasin Compact;<br>Sanitary porcelain; Size: 500 x 250<br>mm; Oval; suitable for 1-hole tap<br>fittings, tap hole punched out on<br>right; with overflow; Please note:<br>unclosable outlet valve must be<br>used with models without overflow;<br>fastening with 2 screws M10x120<br>mm |  |

# TECHNICAL DRAWINGS

#### 