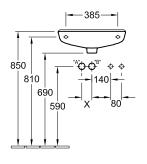

#### 1. POSITION

| Model                         | 536153                                                                                                                                                                                                                                                                                                  |  |
|-------------------------------|---------------------------------------------------------------------------------------------------------------------------------------------------------------------------------------------------------------------------------------------------------------------------------------------------------|--|
| Collection                    | O.novo                                                                                                                                                                                                                                                                                                  |  |
| PROJECTS                      | START                                                                                                                                                                                                                                                                                                   |  |
| Width                         | 500 mm                                                                                                                                                                                                                                                                                                  |  |
| Depth                         | 250 mm                                                                                                                                                                                                                                                                                                  |  |
| Weight                        | 8,3 kg                                                                                                                                                                                                                                                                                                  |  |
| description                   | Sanitary porcelain Also available in CeramicPlus fastening with 2 screws M10x120 mm                                                                                                                                                                                                                     |  |
| Tap fitting / Tap hole remark | suitable for 1-hole tap fittings, tap hole punched out on right                                                                                                                                                                                                                                         |  |
| Overflow remark               | with overflow, Please note:<br>unclosable outlet valve must be<br>used with models without overflow                                                                                                                                                                                                     |  |
| material                      | Sanitary porcelain                                                                                                                                                                                                                                                                                      |  |
| Specification texts           | O.novo; Handwashbasin Compact;<br>Sanitary porcelain; Size: 500 x 250<br>mm; Oval; suitable for 1-hole tap<br>fittings, tap hole punched out on<br>right; with overflow; Please note:<br>unclosable outlet valve must be<br>used with models without overflow;<br>fastening with 2 screws M10x120<br>mm |  |

# TECHNICAL DRAWINGS

#### 