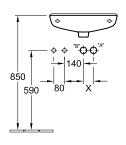

#### 1. POSITION

| Model                         | 536153                                                                                                                                                                                                                                                                                                  |  |
|-------------------------------|---------------------------------------------------------------------------------------------------------------------------------------------------------------------------------------------------------------------------------------------------------------------------------------------------------|--|
| Collection                    | O.novo                                                                                                                                                                                                                                                                                                  |  |
| PROJECTS                      | START                                                                                                                                                                                                                                                                                                   |  |
| Width                         | 500 mm                                                                                                                                                                                                                                                                                                  |  |
| Depth                         | 250 mm                                                                                                                                                                                                                                                                                                  |  |
| Weight                        | 8,3 kg                                                                                                                                                                                                                                                                                                  |  |
| description                   | Sanitary porcelain Also available in CeramicPlus fastening with 2 screws M10x120 mm                                                                                                                                                                                                                     |  |
| Tap fitting / Tap hole remark | suitable for 1-hole tap fittings, tap hole punched out on right                                                                                                                                                                                                                                         |  |
| Overflow remark               | with overflow, Please note:<br>unclosable outlet valve must be<br>used with models without overflow                                                                                                                                                                                                     |  |
| material                      | Sanitary porcelain                                                                                                                                                                                                                                                                                      |  |
| Specification texts           | O.novo; Handwashbasin Compact;<br>Sanitary porcelain; Size: 500 x 250<br>mm; Oval; suitable for 1-hole tap<br>fittings, tap hole punched out on<br>right; with overflow; Please note:<br>unclosable outlet valve must be<br>used with models without overflow;<br>fastening with 2 screws M10x120<br>mm |  |

# TECHNICAL DRAWINGS

#### 