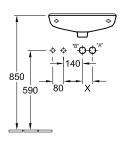

#### 1. POSITION

| Model                         | 536153                                                                                                                                                                                                                                                                                                  |  |
|-------------------------------|---------------------------------------------------------------------------------------------------------------------------------------------------------------------------------------------------------------------------------------------------------------------------------------------------------|--|
| Collection                    | O.novo                                                                                                                                                                                                                                                                                                  |  |
| PROJECTS                      | START                                                                                                                                                                                                                                                                                                   |  |
| Width                         | 500 mm                                                                                                                                                                                                                                                                                                  |  |
| Depth                         | 250 mm                                                                                                                                                                                                                                                                                                  |  |
| Weight                        | 8,3 kg                                                                                                                                                                                                                                                                                                  |  |
| description                   | Sanitary porcelain Also available in CeramicPlus fastening with 2 screws M10x120 mm                                                                                                                                                                                                                     |  |
| Tap fitting / Tap hole remark | suitable for 1-hole tap fittings, tap hole punched out on right                                                                                                                                                                                                                                         |  |
| Overflow remark               | with overflow, Please note:<br>unclosable outlet valve must be<br>used with models without overflow                                                                                                                                                                                                     |  |
| material                      | Sanitary porcelain                                                                                                                                                                                                                                                                                      |  |
| Specification texts           | O.novo; Handwashbasin Compact;<br>Sanitary porcelain; Size: 500 x 250<br>mm; Oval; suitable for 1-hole tap<br>fittings, tap hole punched out on<br>right; with overflow; Please note:<br>unclosable outlet valve must be<br>used with models without overflow;<br>fastening with 2 screws M10x120<br>mm |  |

# TECHNICAL DRAWINGS

#### 