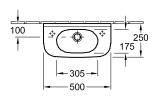

#### 1. POSITION

| Model                         | 536153                                                                                                                                                                                                                                                                                                  |  |
|-------------------------------|---------------------------------------------------------------------------------------------------------------------------------------------------------------------------------------------------------------------------------------------------------------------------------------------------------|--|
| Collection                    | O.novo                                                                                                                                                                                                                                                                                                  |  |
| PROJECTS                      | START                                                                                                                                                                                                                                                                                                   |  |
| Width                         | 500 mm                                                                                                                                                                                                                                                                                                  |  |
| Depth                         | 250 mm                                                                                                                                                                                                                                                                                                  |  |
| Weight                        | 8,3 kg                                                                                                                                                                                                                                                                                                  |  |
| description                   | Sanitary porcelain Also available in CeramicPlus fastening with 2 screws M10x120 mm                                                                                                                                                                                                                     |  |
| Tap fitting / Tap hole remark | suitable for 1-hole tap fittings, tap hole punched out on right                                                                                                                                                                                                                                         |  |
| Overflow remark               | with overflow, Please note:<br>unclosable outlet valve must be<br>used with models without overflow                                                                                                                                                                                                     |  |
| material                      | Sanitary porcelain                                                                                                                                                                                                                                                                                      |  |
| Specification texts           | O.novo; Handwashbasin Compact;<br>Sanitary porcelain; Size: 500 x 250<br>mm; Oval; suitable for 1-hole tap<br>fittings, tap hole punched out on<br>right; with overflow; Please note:<br>unclosable outlet valve must be<br>used with models without overflow;<br>fastening with 2 screws M10x120<br>mm |  |

# TECHNICAL DRAWINGS

#### 