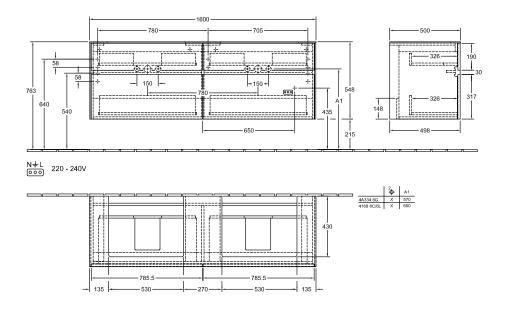

# TECHNICAL DRAWINGS

### C024B0DH

### 1. POSITION

| Article number           | C024B0DH                                                                                                                                |
|--------------------------|-----------------------------------------------------------------------------------------------------------------------------------------|
| Article title            | Villeroy & Boch Collaro Vanity unit,<br>with lighting, 4 pull-out<br>compartments, 1600 x 548 x 500<br>mm, Glossy White / Glossy White  |
| Product designation      | Vanity unit                                                                                                                             |
| Collection               | Collaro                                                                                                                                 |
| PROJECTS                 | DESIGN                                                                                                                                  |
| Assembly / Assembly type | wall-mounted                                                                                                                            |
| Type of opening          | 4 pull-out compartments                                                                                                                 |
| Equipment                | 2 x wide glass drawer divider , 4 x<br>narrow glass drawer divider 2 x<br>accessory box L 4 x pull-out<br>compartment with non-slip mat |
| Scope of delivery        | 1 x vanity unit , 1 x fastening set                                                                                                     |
| Position of washbasin    | for 2 washbasins                                                                                                                        |
| Ordering information     | Please order specified washbasin<br>separately. It is not always possible<br>to cancel or alter orders!                                 |
| Depth in mm              | 500                                                                                                                                     |
| Width in mm              | 1600                                                                                                                                    |
| Height in mm             | 548                                                                                                                                     |
| Weight in kg             | 66,00                                                                                                                                   |
| express delivery         | No                                                                                                                                      |
| Suitable for             | selected washbasins                                                                                                                     |
| Function                 | <ul><li>with SoftClosing</li><li>with lighting</li></ul>                                                                                |
| Material front           | MDF                                                                                                                                     |
| Surface of front         | Acrylic film                                                                                                                            |
| Material body            | MDF                                                                                                                                     |
| Surface of body          | Acrylic film                                                                                                                            |
| Material cover panel     | MDF                                                                                                                                     |
| Other material           | Handle: aluminium                                                                                                                       |
| Other surfaces           | Handle: Paint, matt                                                                                                                     |
| Operating mode           | Mains-operated                                                                                                                          |
| Energy detection         | , This light contains built-in LEDs.<br>The LEDs in the light cannot be<br>replaced.                                                    |
| Lighting                 | 1x LED                                                                                                                                  |
| Power of lamp            | 1 x LED / 12 W                                                                                                                          |
|                          |                                                                                                                                         |