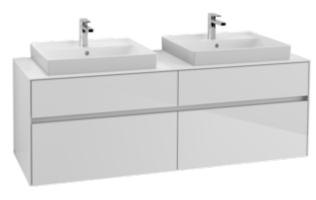

### 1. POSITION

| Article number           | C024B0DH                                                                                                                                |
|--------------------------|-----------------------------------------------------------------------------------------------------------------------------------------|
| Article title            | Villeroy & Boch Collaro Vanity unit,<br>with lighting, 4 pull-out<br>compartments, 1600 x 548 x 500<br>mm, Glossy White / Glossy White  |
| Product designation      | Vanity unit                                                                                                                             |
| Collection               | Collaro                                                                                                                                 |
| PROJECTS                 | DESIGN                                                                                                                                  |
| Assembly / Assembly type | wall-mounted                                                                                                                            |
| Type of opening          | 4 pull-out compartments                                                                                                                 |
| Equipment                | 2 x wide glass drawer divider , 4 x<br>narrow glass drawer divider 2 x<br>accessory box L 4 x pull-out<br>compartment with non-slip mat |
| Scope of delivery        | 1 x vanity unit , 1 x fastening set                                                                                                     |
| Position of washbasin    | for 2 washbasins                                                                                                                        |
| Ordering information     | Please order specified washbasin<br>separately. It is not always possible<br>to cancel or alter orders!                                 |
| Depth in mm              | 500                                                                                                                                     |
| Width in mm              | 1600                                                                                                                                    |
| Height in mm             | 548                                                                                                                                     |
| Weight in kg             | 66,00                                                                                                                                   |
| express delivery         | No                                                                                                                                      |
| Suitable for             | selected washbasins                                                                                                                     |
| Function                 | <ul><li>with SoftClosing</li><li>with lighting</li></ul>                                                                                |
| Material front           | MDF                                                                                                                                     |
| Surface of front         | Acrylic film                                                                                                                            |
| Material body            | MDF                                                                                                                                     |
| Surface of body          | Acrylic film                                                                                                                            |
| Material cover panel     | MDF                                                                                                                                     |
| Other material           | Handle: aluminium                                                                                                                       |
| Other surfaces           | Handle: Paint, matt                                                                                                                     |
| Operating mode           | Mains-operated                                                                                                                          |
| Energy detection         | , This light contains built-in LEDs.<br>The LEDs in the light cannot be<br>replaced.                                                    |
| Lighting                 | 1x LED                                                                                                                                  |
| Power of lamp            | 1 x LED / 12 W                                                                                                                          |
|                          |                                                                                                                                         |

#### **COLOUR DESIGNATION**

Glossy White

### **COLOUR DESIGNATION OF COVER PANEL**

Glossy White