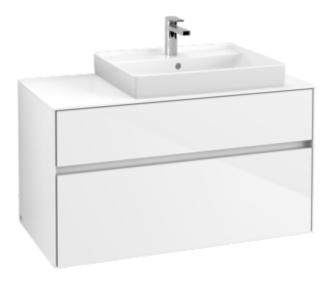

### 1. POSITION

| Article number           | C018B0DH                                                                                                                                |
|--------------------------|-----------------------------------------------------------------------------------------------------------------------------------------|
| Article title            | Villeroy & Boch Collaro Vanity unit, with lighting, 2 pull-out compartments, 1000 x 548 x 500 mm, Glossy White / Glossy White           |
| Product designation      | Vanity unit                                                                                                                             |
| Collection               | Collaro                                                                                                                                 |
| PROJECTS                 | DESIGN                                                                                                                                  |
| Assembly / Assembly type | wall-mounted                                                                                                                            |
| Type of opening          | 2 pull-out compartments                                                                                                                 |
| Equipment                | 1 x wide glass drawer divider , 2 x<br>narrow glass drawer divider 1 x<br>accessory box L 2 x pull-out<br>compartment with non-slip mat |
| Scope of delivery        | 1 x vanity unit , 1 x fastening set                                                                                                     |
| Position of washbasin    | washbasin on right                                                                                                                      |
| Ordering information     | Please order specified washbasin separately. It is not always possible to cancel or alter orders!                                       |
| Depth in mm              | 500                                                                                                                                     |
| Width in mm              | 1000                                                                                                                                    |
| Height in mm             | 548                                                                                                                                     |
| Weight in kg             | 42,00                                                                                                                                   |
| express delivery         | No                                                                                                                                      |
| Suitable for             | selected washbasins                                                                                                                     |
| Function                 | <ul><li>with SoftClosing</li><li>with lighting</li></ul>                                                                                |
| Material front           | MDF                                                                                                                                     |
| Surface of front         | Acrylic film                                                                                                                            |
| Material body            | MDF                                                                                                                                     |
| Surface of body          | Acrylic film                                                                                                                            |
| Material cover panel     | MDF                                                                                                                                     |
| Other material           | Handle: aluminium                                                                                                                       |
| Other surfaces           | Handle: Paint, matt                                                                                                                     |
| Operating mode           | Mains-operated                                                                                                                          |
| Energy detection         | , This light contains built-in LEDs.<br>The LEDs in the light cannot be<br>replaced.                                                    |
| Lighting                 | 1x LED                                                                                                                                  |
| Power of lamp            | 1x LED / 7,3 W                                                                                                                          |
|                          |                                                                                                                                         |

# **PROJECTS**

| Light colour (designation & colour temperature) | 2700 K (neutral white) to (daylight white) |
|-------------------------------------------------|--------------------------------------------|
| Lighting control                                | with sensor dimmer                         |
| Type of handles                                 | integrated                                 |
| EAN number                                      | 4065467186298                              |