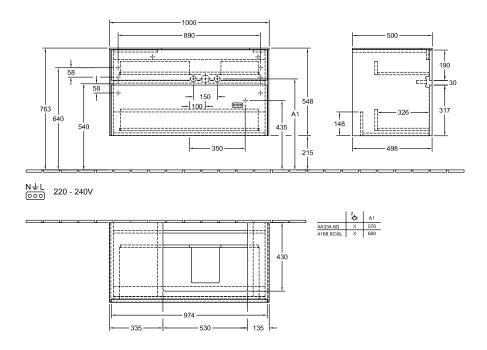

--------|
| Lighting control                                | with sensor dimmer                         |
| Type of handles                                 | integrated                                 |
| EAN number                                      | 4065467186298                              |

General information

- After retrofitting w ZigBee Home Aut (C585 00 for illum vanity units and C illuminated mirror can be controlled Smart Home envi The products can switched on and ( sensor switch.
- The products can connected via the Home Automation with all hubs/gate use this transmiss standard, such as Hue Bridge or sui Amazon Echo mc

### COLOURS

#### **COLOUR DESIGNATION**

Glossy White

#### **COLOUR DESIGNATION OF COVER PANEL**



Glossy White



# TECHNICAL DRAWINGS

### C018B0DH