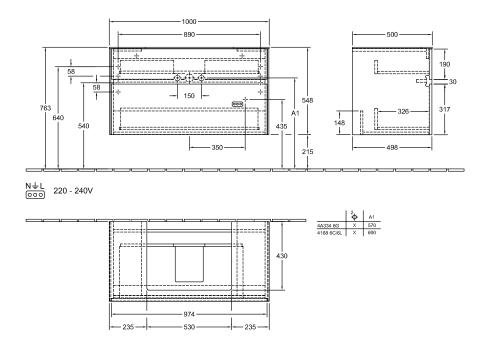

|
| Type of handles                                 | integrated                                 |
| EAN number                                      | 4065467186403                              |
|                                                 |                                            |

General information

- After retrofitting w ZigBee Home Aut (C585 00 for illum vanity units and C illuminated mirror can be controlled Smart Home envi The products can switched on and a sensor switch.
- The products can connected via the Home Automatior with all hubs/gate use this transmiss standard, such as Hue Bridge or sui Amazon Echo mc

### COLOURS

#### **COLOUR DESIGNATION**

Glossy White

#### **COLOUR DESIGNATION OF COVER PANEL**



Glossy White



# TECHNICAL DRAWINGS

### C019B0DH