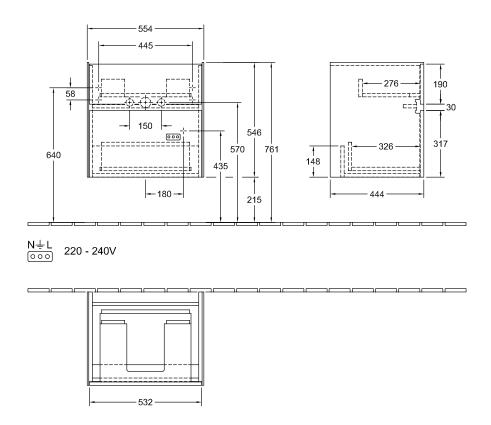

) to 6480 K (daylight white)                                                                                       |



# **PROJECTS**

| Lighting control | with sensor dimmer |
|------------------|--------------------|
| Type of handles  | integrated         |
| EAN number       | 4065467185192      |
|                  |                    |

General information

- After retrofitting w ZigBee Home Aut (C585 00 for illum vanity units and C illuminated mirror can be controlled Smart Home envi The products can switched on and c sensor switch.
- The products can connected via the Home Automatior with all hubs/gate use this transmiss standard, such as Hue Bridge or sui Amazon Echo mc

### COLOUR

#### **COLOUR DESIGNATION**



Glossy White



# PROJECTS

## TECHNICAL DRAWINGS

#### C008B0DH