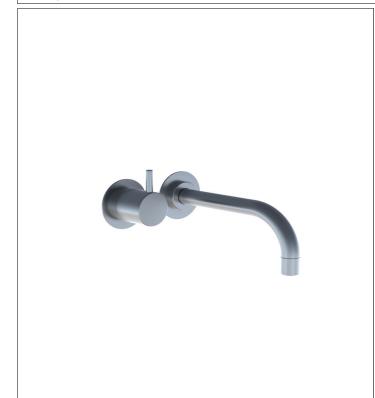

## 911

Build-in basin tap with  $\frac{1}{4}$  turn ceramic disc technology.911UP = Valve 900.911AP = Handle NR17, 160 mm fixed spout 010, 2 pcs. 60 mm circular flanges 001.