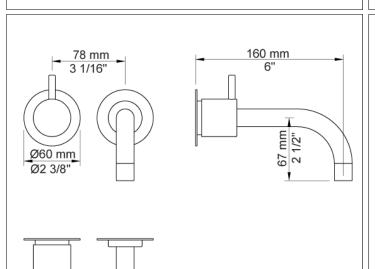

## 911

Build-in basin tap with  $\frac{1}{4}$  turn ceramic disc technology.911UP = Valve 900.911AP = Handle NR17, 160 mm fixed spout 010, 2 pcs. 60 mm circular flanges 001.