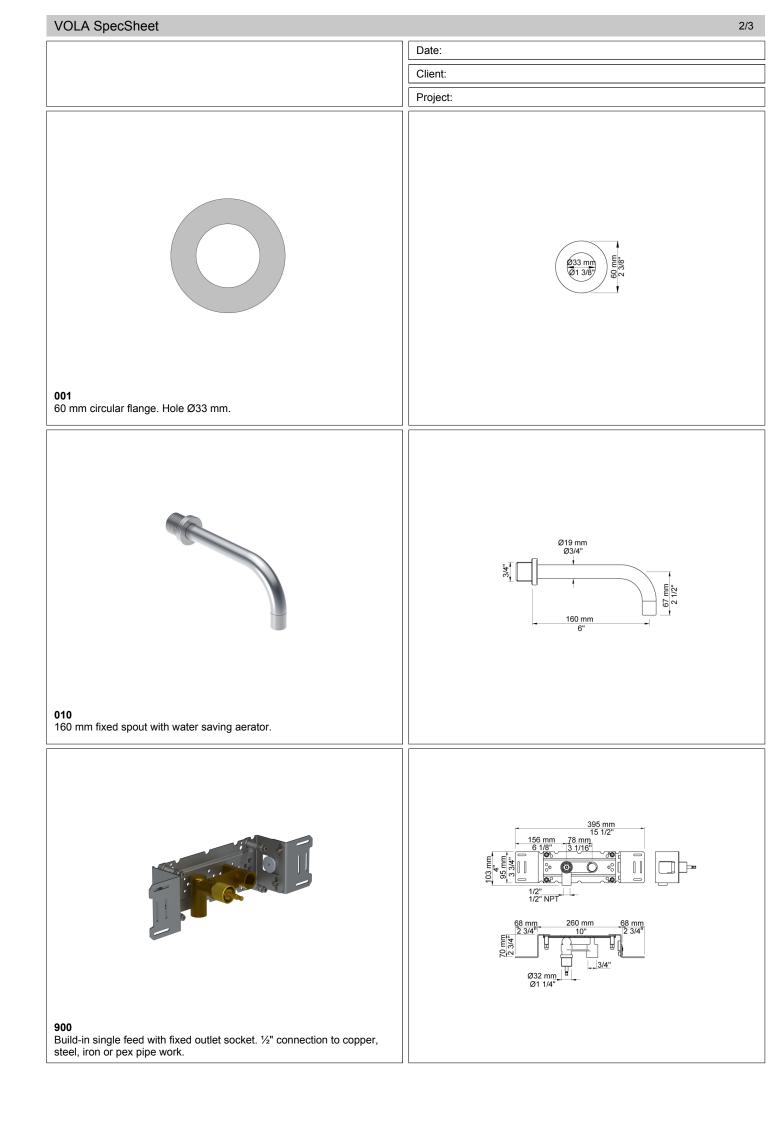

VOLA SpecSheet
 Date:

 Client:
 Project:

VOLA product: 911

## 911

Build-in basin tap with  $\frac{1}{4}$  turn ceramic disc technology.911UP = Valve 900.911AP = Handle NR17, 160 mm fixed spout 010, 2 pcs. 60 mm circular flanges 001.