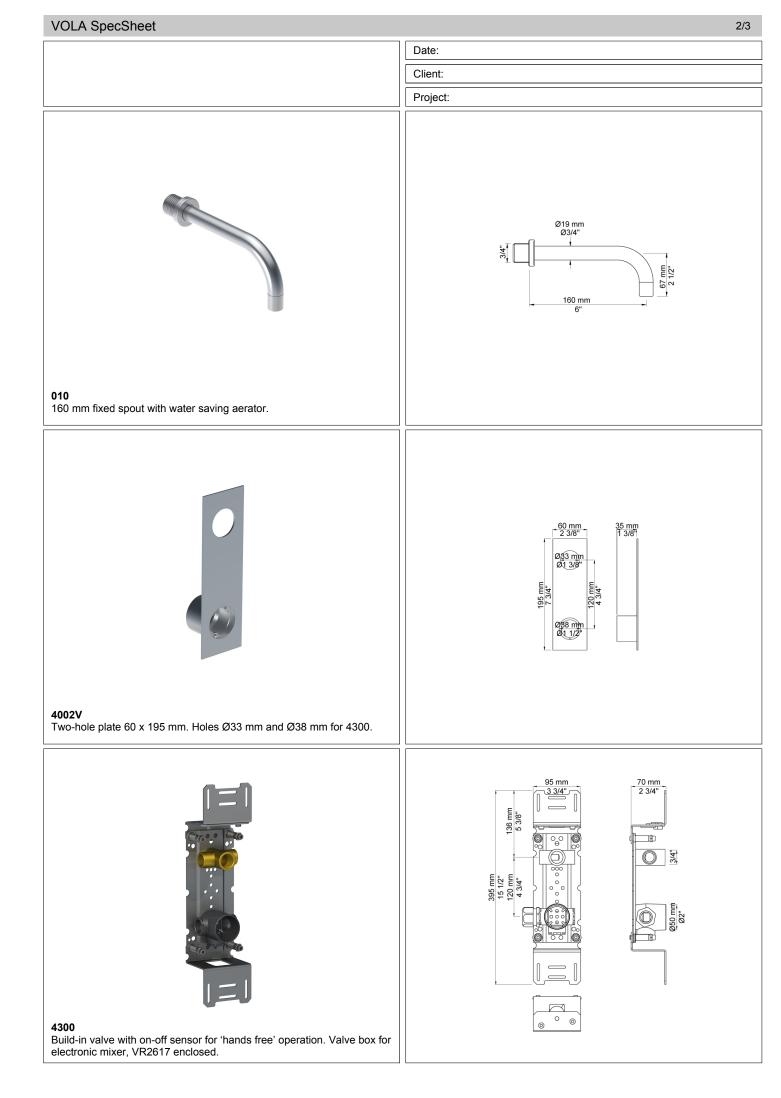

## 4312

Project:

Build-in basin tap with on-off sensor for 'hands free' operation. For vertical mounting. Sensor aligned with wall. Valve box VR2617 included. 4312UP = Valve 4300, sensor cable VR509. 4312AP = 160 mm spout 010, sensor VR510, cover plate 4002V.