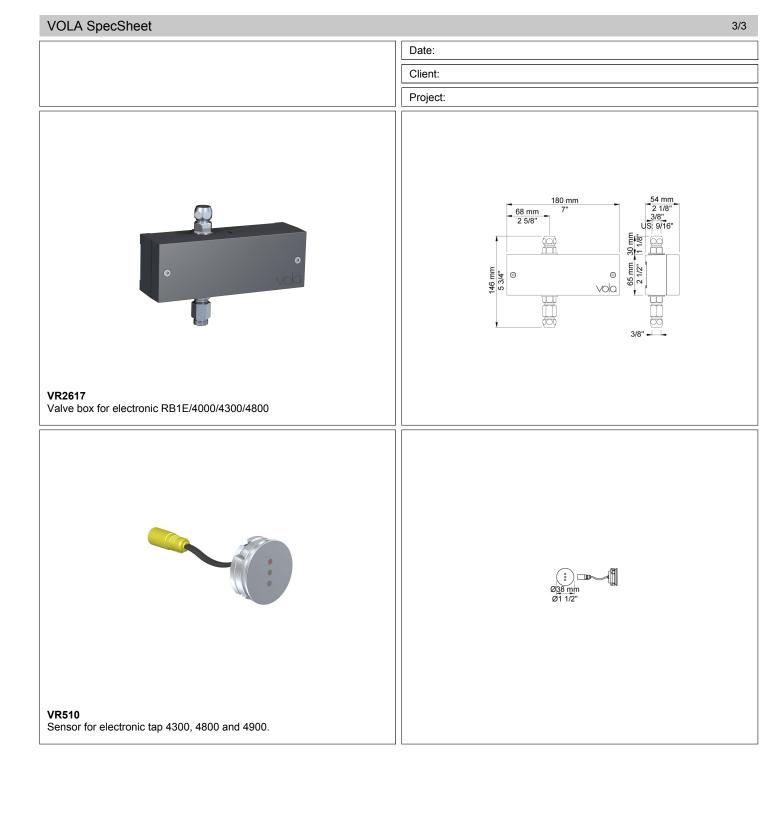

## 4312

Project:

Build-in basin tap with on-off sensor for 'hands free' operation. For vertical mounting. Sensor aligned with wall. Valve box VR2617 included. 4312UP = Valve 4300, sensor cable VR509. 4312AP = 160 mm spout 010, sensor VR510, cover plate 4002V.