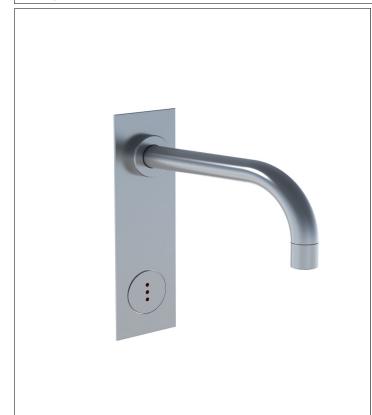

## 4312

Project:

Build-in basin tap with on-off sensor for 'hands free' operation. For vertical mounting. Sensor aligned with wall. Valve box VR2617 included. 4312UP = Valve 4300, sensor cable VR509. 4312AP = 160 mm spout 010, sensor VR510, cover plate 4002V.