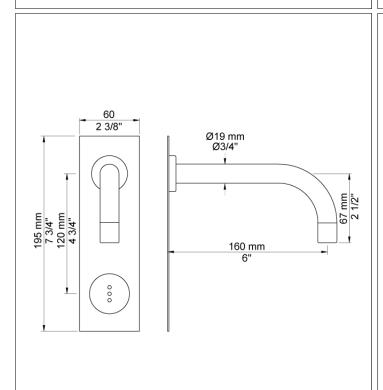

## 4312

Project:

Build-in basin tap with on-off sensor for 'hands free' operation. For vertical mounting. Sensor aligned with wall. Valve box VR2617 included. 4312UP = Valve 4300, sensor cable VR509. 4312AP = 160 mm spout 010, sensor VR510, cover plate 4002V.