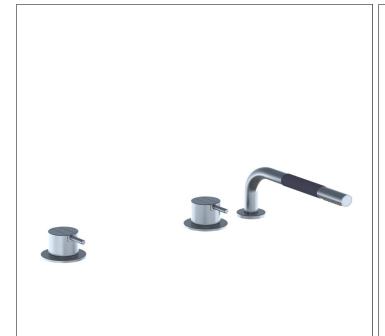

## SC3

One-handle mixer 2500 for use in conjunction with A24, one-handle mixer 2500 with hand shower T1A24 sold separately.

|         | Bar:    | 1.0  | 2.0  | 3.0  | 4.0  | 5.0  |
|---------|---------|------|------|------|------|------|
| 2500    | (l/min) | 10.8 | 15.3 | 18.7 | 21.6 | 24.1 |
| 2500 1) | (l/min) | 8.7  | 12.3 | 15.0 | 17.3 | 19.4 |
| T1      | (l/min) | 5.8  | 8.2  | 10.0 | 11.6 | 12.9 |
| 1) A24  |         |      |      |      |      |      |