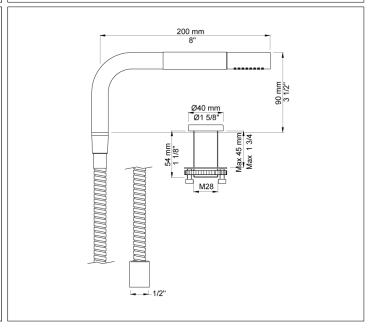

## SC3

One-handle mixer 2500 for use in conjunction with A24, one-handle mixer 2500 with hand shower T1A24 sold separately.

|         | Bar:    | 1.0  | 2.0  | 3.0  | 4.0  | 5.0  |
|---------|---------|------|------|------|------|------|
| 2500    | (l/min) | 10.8 | 15.3 | 18.7 | 21.6 | 24.1 |
| 2500 1) | (l/min) | 8.7  | 12.3 | 15.0 | 17.3 | 19.4 |
| T1      | (l/min) | 5.8  | 8.2  | 10.0 | 11.6 | 12.9 |
| 1) A24  |         |      |      |      |      |      |