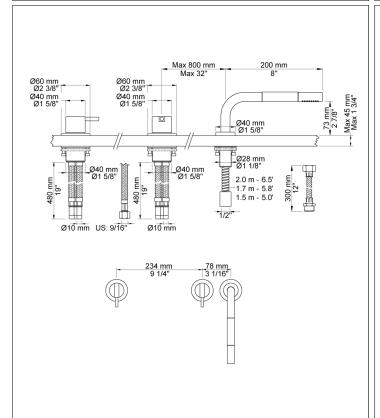

## SC3

One-handle mixer 2500 for use in conjunction with A24, one-handle mixer 2500 with hand shower T1A24 sold separately.

|         | Bar:    | 1.0  | 2.0  | 3.0  | 4.0  | 5.0  |
|---------|---------|------|------|------|------|------|
| 2500    | (l/min) | 10.8 | 15.3 | 18.7 | 21.6 | 24.1 |
| 2500 1) | (l/min) | 8.7  | 12.3 | 15.0 | 17.3 | 19.4 |
| T1      | (l/min) | 5.8  | 8.2  | 10.0 | 11.6 | 12.9 |
| 1) A24  |         |      |      |      |      |      |