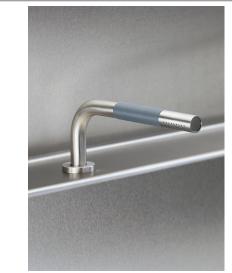

## SC3

One-handle mixer 2500 for use in conjunction with A24, one-handle mixer 2500 with hand shower T1A24 sold separately.

|         | Bar:    | 1.0  | 2.0  | 3.0  | 4.0  | 5.0  |
|---------|---------|------|------|------|------|------|
| 2500    | (l/min) | 10.8 | 15.3 | 18.7 | 21.6 | 24.1 |
| 2500 1) | (l/min) | 8.7  | 12.3 | 15.0 | 17.3 | 19.4 |
| T1      | (l/min) | 5.8  | 8.2  | 10.0 | 11.6 | 12.9 |
| 1) A24  |         |      |      |      |      |      |