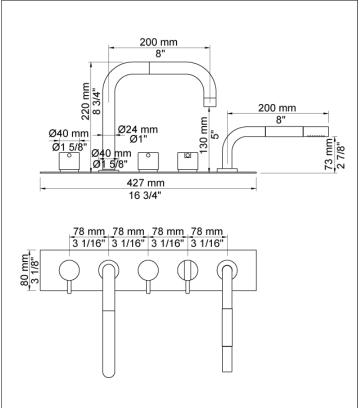

## **BK11**

Two-handle mixer with double swivel spout for bath filling and mixer with hand shower. Complete with bracket and water collection box.BK11UP = Plumbed part, fixing bracket and water collection box.BK11AP = Trim parts.