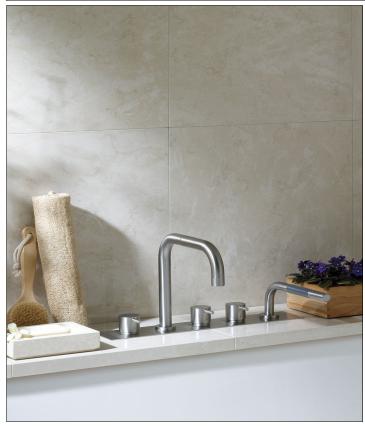

## **BK11**

Two-handle mixer with double swivel spout for bath filling and mixer with hand shower. Complete with bracket and water collection box.BK11UP = Plumbed part, fixing bracket and water collection box.BK11AP = Trim parts.