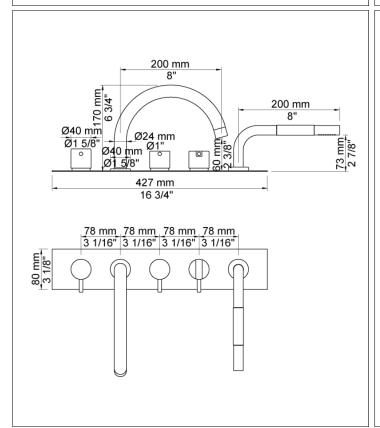

## **BK13**

Project:

Two-handle mixer with swivel spout for bath filling and mixer with hand shower. Complete with mounting bracket and water collection box.BK13UP = Plumbed part, fixing bracket and water collection box.BK13AP = Trim parts.