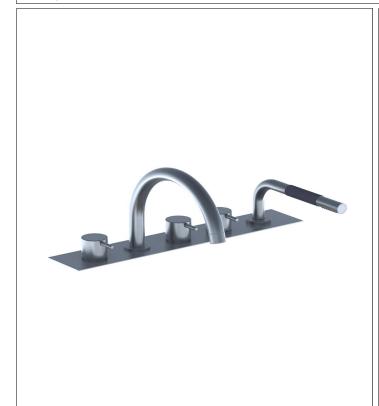

## **BK13**

Project:

Two-handle mixer with swivel spout for bath filling and mixer with hand shower. Complete with mounting bracket and water collection box.BK13UP = Plumbed part, fixing bracket and water collection box.BK13AP = Trim parts.