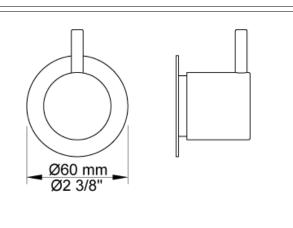

## **S20**

 $\frac{1}{2}$ " build-in stop valve with ceramic disc technology. S20 UP = Valve S20V. S20 AP = Handle NR17, 60 mm circular flange 001.