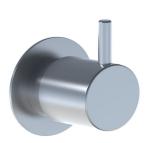

## **S20**

 $\frac{1}{2}$ " build-in stop valve with ceramic disc technology. S20 UP = Valve S20V. S20 AP = Handle NR17, 60 mm circular flange 001.