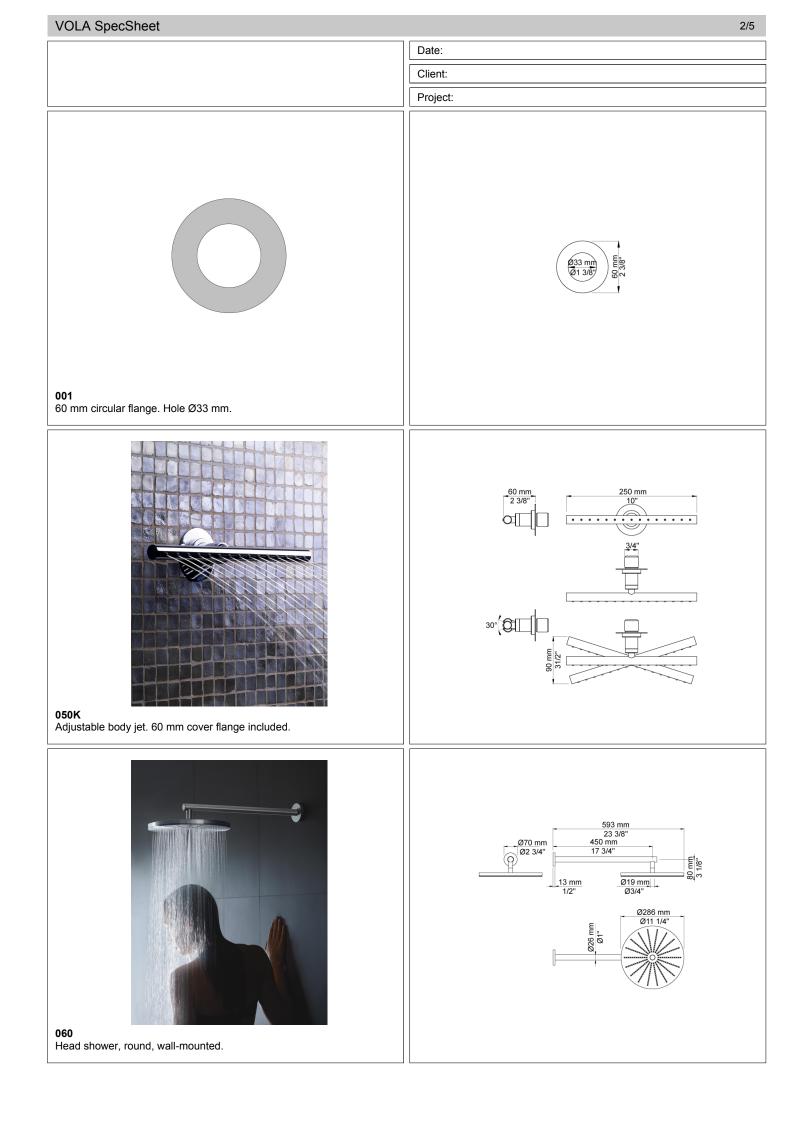

| VOLA SpecSheet 1/5     |                                                                                                                                                                                                                                                                                                                                                                                                                                                                                                                                                                                                                                                                                                                                                                                                                                                                                                                                                                                                                                                                                                                                                                                                                                                                           |
|------------------------|---------------------------------------------------------------------------------------------------------------------------------------------------------------------------------------------------------------------------------------------------------------------------------------------------------------------------------------------------------------------------------------------------------------------------------------------------------------------------------------------------------------------------------------------------------------------------------------------------------------------------------------------------------------------------------------------------------------------------------------------------------------------------------------------------------------------------------------------------------------------------------------------------------------------------------------------------------------------------------------------------------------------------------------------------------------------------------------------------------------------------------------------------------------------------------------------------------------------------------------------------------------------------|
|                        | Date:                                                                                                                                                                                                                                                                                                                                                                                                                                                                                                                                                                                                                                                                                                                                                                                                                                                                                                                                                                                                                                                                                                                                                                                                                                                                     |
|                        | Client:                                                                                                                                                                                                                                                                                                                                                                                                                                                                                                                                                                                                                                                                                                                                                                                                                                                                                                                                                                                                                                                                                                                                                                                                                                                                   |
|                        | Project:                                                                                                                                                                                                                                                                                                                                                                                                                                                                                                                                                                                                                                                                                                                                                                                                                                                                                                                                                                                                                                                                                                                                                                                                                                                                  |
| VOLA product: COMBI-17 |                                                                                                                                                                                                                                                                                                                                                                                                                                                                                                                                                                                                                                                                                                                                                                                                                                                                                                                                                                                                                                                                                                                                                                                                                                                                           |
|                        | COMBI-17           %" Thermostatic mixer with 3-way diverter. Combi-17UP = Thermostatic mixer 5400NVA3. 3 pcs. 200M.Combi-17AP = Handle NR51, handle NR52, handle NR64G, hand shower and hand shower of60, 2 pcs. 050K, 3 pcs. 60 mm circular flange 001, 3 pcs. 2001.           Flow <u>0</u> 001, 3 pcs. 200M.Combi-17AP = Handle NR51, handle NR52, handle NR64G, hand shower and hand shower of60, 2 pcs. 050K, 3 pcs. 60 mm circular flange 001, 3 pcs. 2001.            Flow <u>0</u> 001, 3 pcs. 2001.               Bar: <u>1.0</u> 2.0 3.0 4.0 5.0 pcs. 2001.            ØGO '' <u>(//min)</u> 12.7 18.0 22.0 25.4 28.4 005K <sup>2</sup> <u>050K<sup>2</sup></u> <u>(//min)</u> 2.9 4.1 5.0 5.0 5.0 070R <sup>3</sup> ((//min))           '' Outlet 1 (Cal-Green flow max 2gpm)              ·' Outlet 2 (Cal-Green flow max 2gpm)            '' Outlet 2 (Cal-Green flow max 2gpm)              ·' Outlet 2 (Cal-Green flow max 2gpm)            '' Outlet 3 (Cal-Green flow max 2gpm)             '' Outlet 3 (Cal-Green flow max 2gpm)             '' Outlet 3 (Cal-Green flow max 2gpm)             '' Outlet 3 (Cal-Green flow max 2gpm)           '' Outlet 3 (Cal-Green flow max 2gpm)             O Otor 0, Dark green              Color 0, Light blue |