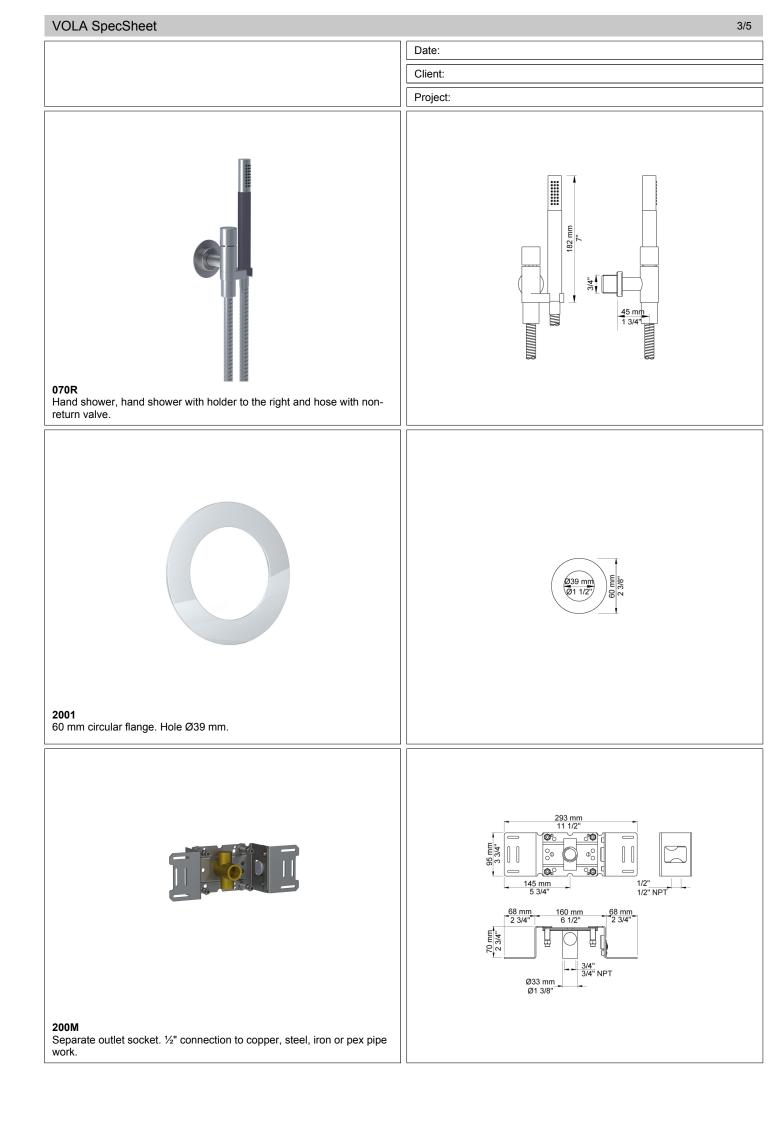

| VOLA SpecSheet 1/5     |                                                                                                                                                                                                                                                                                                                                                                                                                                                                                                                                                                                                                                                                                                                                                                                                                                                                                                                                                                                                                                                                                                                                                                                                                                                                           |
|------------------------|---------------------------------------------------------------------------------------------------------------------------------------------------------------------------------------------------------------------------------------------------------------------------------------------------------------------------------------------------------------------------------------------------------------------------------------------------------------------------------------------------------------------------------------------------------------------------------------------------------------------------------------------------------------------------------------------------------------------------------------------------------------------------------------------------------------------------------------------------------------------------------------------------------------------------------------------------------------------------------------------------------------------------------------------------------------------------------------------------------------------------------------------------------------------------------------------------------------------------------------------------------------------------|
|                        | Date:                                                                                                                                                                                                                                                                                                                                                                                                                                                                                                                                                                                                                                                                                                                                                                                                                                                                                                                                                                                                                                                                                                                                                                                                                                                                     |
|                        | Client:                                                                                                                                                                                                                                                                                                                                                                                                                                                                                                                                                                                                                                                                                                                                                                                                                                                                                                                                                                                                                                                                                                                                                                                                                                                                   |
|                        | Project:                                                                                                                                                                                                                                                                                                                                                                                                                                                                                                                                                                                                                                                                                                                                                                                                                                                                                                                                                                                                                                                                                                                                                                                                                                                                  |
| VOLA product: COMBI-17 |                                                                                                                                                                                                                                                                                                                                                                                                                                                                                                                                                                                                                                                                                                                                                                                                                                                                                                                                                                                                                                                                                                                                                                                                                                                                           |
|                        | COMBI-17           %" Thermostatic mixer with 3-way diverter. Combi-17UP = Thermostatic mixer 5400NVA3. 3 pcs. 200M.Combi-17AP = Handle NR51, handle NR52, handle NR64G, hand shower and hand shower of60, 2 pcs. 050K, 3 pcs. 60 mm circular flange 001, 3 pcs. 2001.           Flow <u>0</u> 001, 3 pcs. 200M.Combi-17AP = Handle NR51, handle NR52, handle NR64G, hand shower and hand shower of60, 2 pcs. 050K, 3 pcs. 60 mm circular flange 001, 3 pcs. 2001.            Flow <u>0</u> 001, 3 pcs. 2001.               Bar: <u>1.0</u> 2.0 3.0 4.0 5.0 pcs. 2001.            ØGO '' <u>(//min)</u> 12.7 18.0 22.0 25.4 28.4 005K <sup>2</sup> <u>050K<sup>2</sup></u> <u>(//min)</u> 2.9 4.1 5.0 5.0 5.0 070R <sup>3</sup> ((//min))           '' Outlet 1 (Cal-Green flow max 2gpm)              ·' Outlet 2 (Cal-Green flow max 2gpm)            '' Outlet 2 (Cal-Green flow max 2gpm)              ·' Outlet 2 (Cal-Green flow max 2gpm)            '' Outlet 3 (Cal-Green flow max 2gpm)             '' Outlet 3 (Cal-Green flow max 2gpm)             '' Outlet 3 (Cal-Green flow max 2gpm)             '' Outlet 3 (Cal-Green flow max 2gpm)           '' Outlet 3 (Cal-Green flow max 2gpm)             O Otor 0, Dark green              Color 0, Light blue |