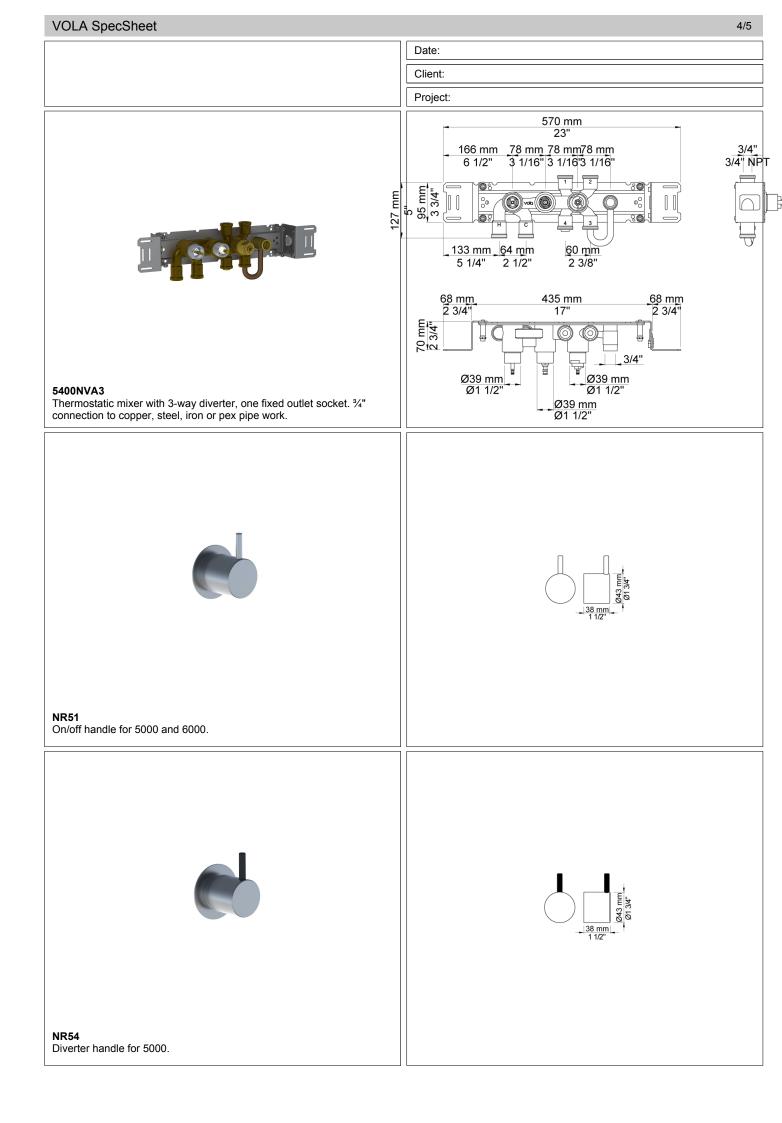

| VOLA SpecSheet 1/5     |                                                                                                                                                                                                                                                                                                                                                                                                                                                                                                                                                                                                                                                                                                                                                                                                                                                                                                                                                                                                                                                                                                                                                                                                                                                                           |
|------------------------|---------------------------------------------------------------------------------------------------------------------------------------------------------------------------------------------------------------------------------------------------------------------------------------------------------------------------------------------------------------------------------------------------------------------------------------------------------------------------------------------------------------------------------------------------------------------------------------------------------------------------------------------------------------------------------------------------------------------------------------------------------------------------------------------------------------------------------------------------------------------------------------------------------------------------------------------------------------------------------------------------------------------------------------------------------------------------------------------------------------------------------------------------------------------------------------------------------------------------------------------------------------------------|
|                        | Date:                                                                                                                                                                                                                                                                                                                                                                                                                                                                                                                                                                                                                                                                                                                                                                                                                                                                                                                                                                                                                                                                                                                                                                                                                                                                     |
|                        | Client:                                                                                                                                                                                                                                                                                                                                                                                                                                                                                                                                                                                                                                                                                                                                                                                                                                                                                                                                                                                                                                                                                                                                                                                                                                                                   |
|                        | Project:                                                                                                                                                                                                                                                                                                                                                                                                                                                                                                                                                                                                                                                                                                                                                                                                                                                                                                                                                                                                                                                                                                                                                                                                                                                                  |
| VOLA product: COMBI-17 |                                                                                                                                                                                                                                                                                                                                                                                                                                                                                                                                                                                                                                                                                                                                                                                                                                                                                                                                                                                                                                                                                                                                                                                                                                                                           |
|                        | COMBI-17           %" Thermostatic mixer with 3-way diverter. Combi-17UP = Thermostatic mixer 5400NVA3. 3 pcs. 200M.Combi-17AP = Handle NR51, handle NR52, handle NR64G, hand shower and hand shower of60, 2 pcs. 050K, 3 pcs. 60 mm circular flange 001, 3 pcs. 2001.           Flow <u>0</u> 001, 3 pcs. 200M.Combi-17AP = Handle NR51, handle NR52, handle NR64G, hand shower and hand shower of60, 2 pcs. 050K, 3 pcs. 60 mm circular flange 001, 3 pcs. 2001.            Flow <u>0</u> 001, 3 pcs. 2001.               Bar: <u>1.0</u> 2.0 3.0 4.0 5.0 pcs. 2001.            ØGO '' <u>(//min)</u> 12.7 18.0 22.0 25.4 28.4 005K <sup>2</sup> <u>050K<sup>2</sup></u> <u>(//min)</u> 2.9 4.1 5.0 5.0 5.0 070R <sup>3</sup> ((//min))           '' Outlet 1 (Cal-Green flow max 2gpm)              ·' Outlet 2 (Cal-Green flow max 2gpm)            '' Outlet 2 (Cal-Green flow max 2gpm)              ·' Outlet 2 (Cal-Green flow max 2gpm)            '' Outlet 3 (Cal-Green flow max 2gpm)             '' Outlet 3 (Cal-Green flow max 2gpm)             '' Outlet 3 (Cal-Green flow max 2gpm)             '' Outlet 3 (Cal-Green flow max 2gpm)           '' Outlet 3 (Cal-Green flow max 2gpm)             O Otor 0, Dark green              Color 0, Light blue |