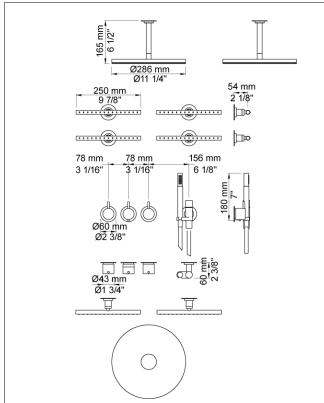

## COMBI-21

Project:

%" Thermostatic mixer with 3-way diverter.Combi-21UP = Thermostatic mixer 5400FVA3, 5 pcs. 200M..Combi-21AP = Handle NR51, handle NR52, handle NR64G, hand shower and hand shower holder with non-return valve 070, hose 1500 mm, ceiling mounted head shower 060A, 4 pcs. 050K, 6 pcs. 60 mm circular flanges 001, 3 pcs. 2001.