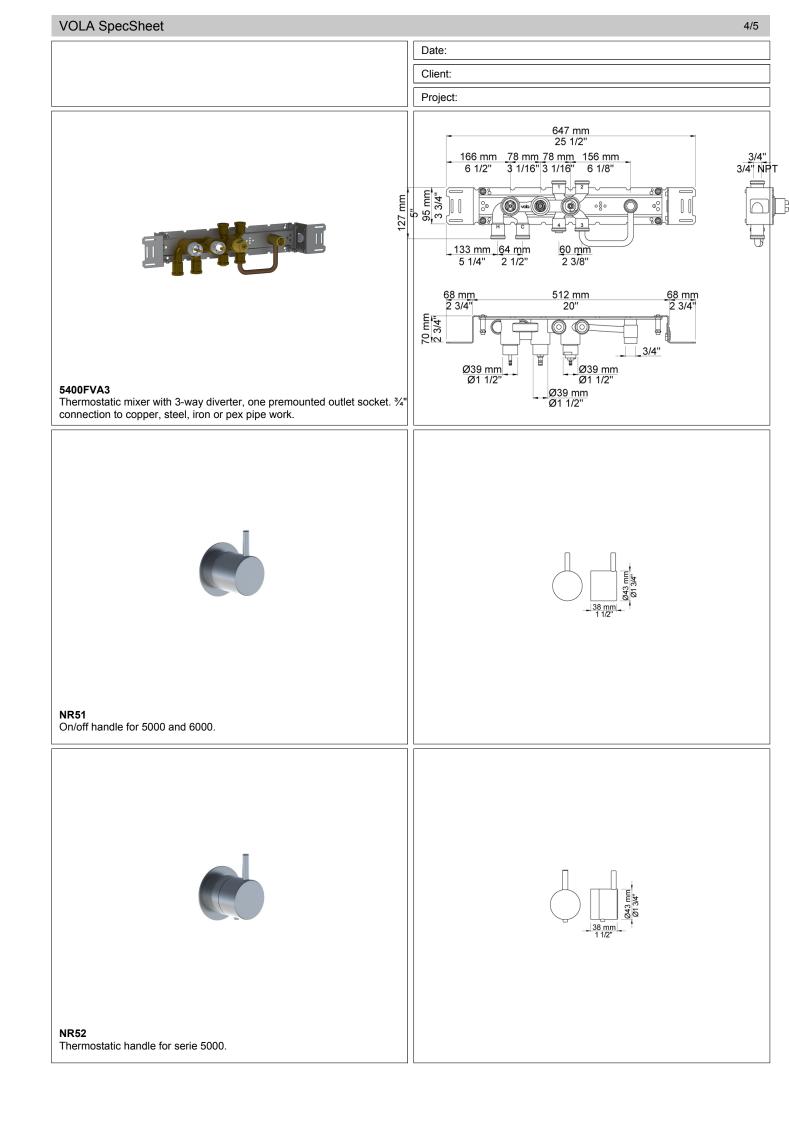

## COMBI-21

Project:

%" Thermostatic mixer with 3-way diverter.Combi-21UP = Thermostatic mixer 5400FVA3, 5 pcs. 200M..Combi-21AP = Handle NR51, handle NR52, handle NR64G, hand shower and hand shower holder with non-return valve 070, hose 1500 mm, ceiling mounted head shower 060A, 4 pcs. 050K, 6 pcs. 60 mm circular flanges 001, 3 pcs. 2001.