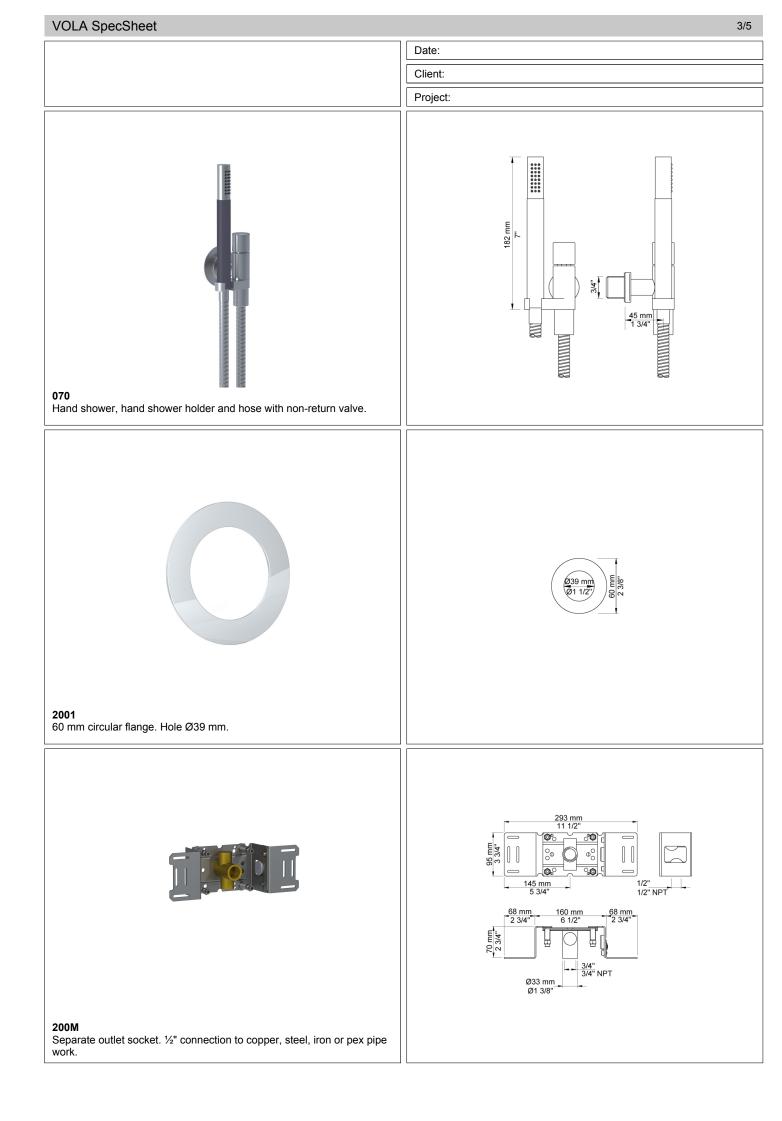

## COMBI-21

Project:

%" Thermostatic mixer with 3-way diverter.Combi-21UP = Thermostatic mixer 5400FVA3, 5 pcs. 200M..Combi-21AP = Handle NR51, handle NR52, handle NR64G, hand shower and hand shower holder with non-return valve 070, hose 1500 mm, ceiling mounted head shower 060A, 4 pcs. 050K, 6 pcs. 60 mm circular flanges 001, 3 pcs. 2001.