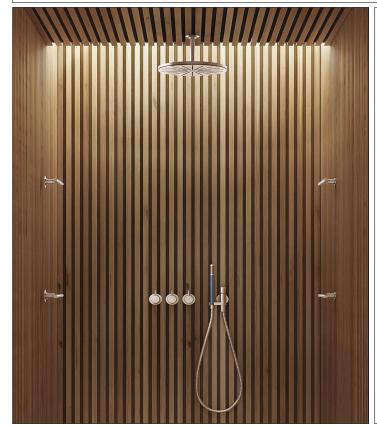

## COMBI-21

Project:

%" Thermostatic mixer with 3-way diverter.Combi-21UP = Thermostatic mixer 5400FVA3, 5 pcs. 200M..Combi-21AP = Handle NR51, handle NR52, handle NR64G, hand shower and hand shower holder with non-return valve 070, hose 1500 mm, ceiling mounted head shower 060A, 4 pcs. 050K, 6 pcs. 60 mm circular flanges 001, 3 pcs. 2001.