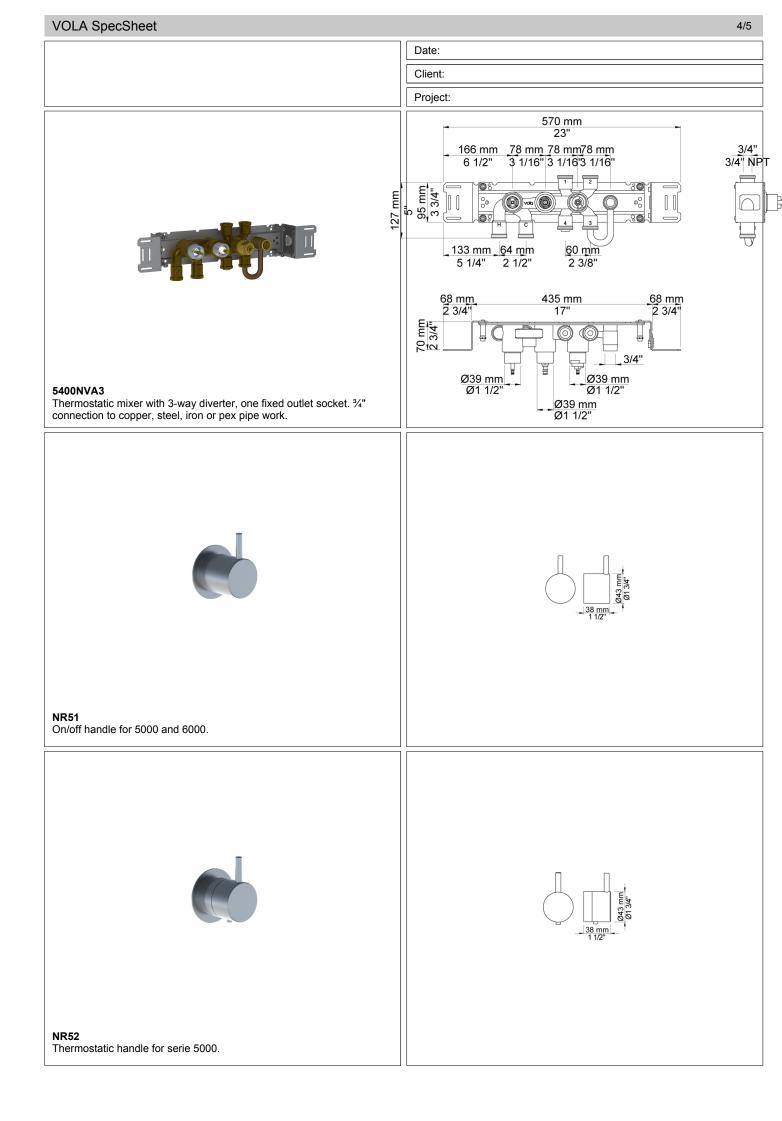

## COMBI-22

3/4" Thermostatic mixer with 3-way diverter.Combi-22UP = Thermostatic mixer 5400NVA3, 2 pcs 200M.Combi-22AP = Handle NR51, handle NR52, handle NR64G, 160 mm fixed spout 010C, hand shower and hand shower holder with non-return valve 070, hose 1500 mm, wall mounted head shower 060, 60 mm circular flange 001, four-hole plate 60 x 309 mm 5004B.