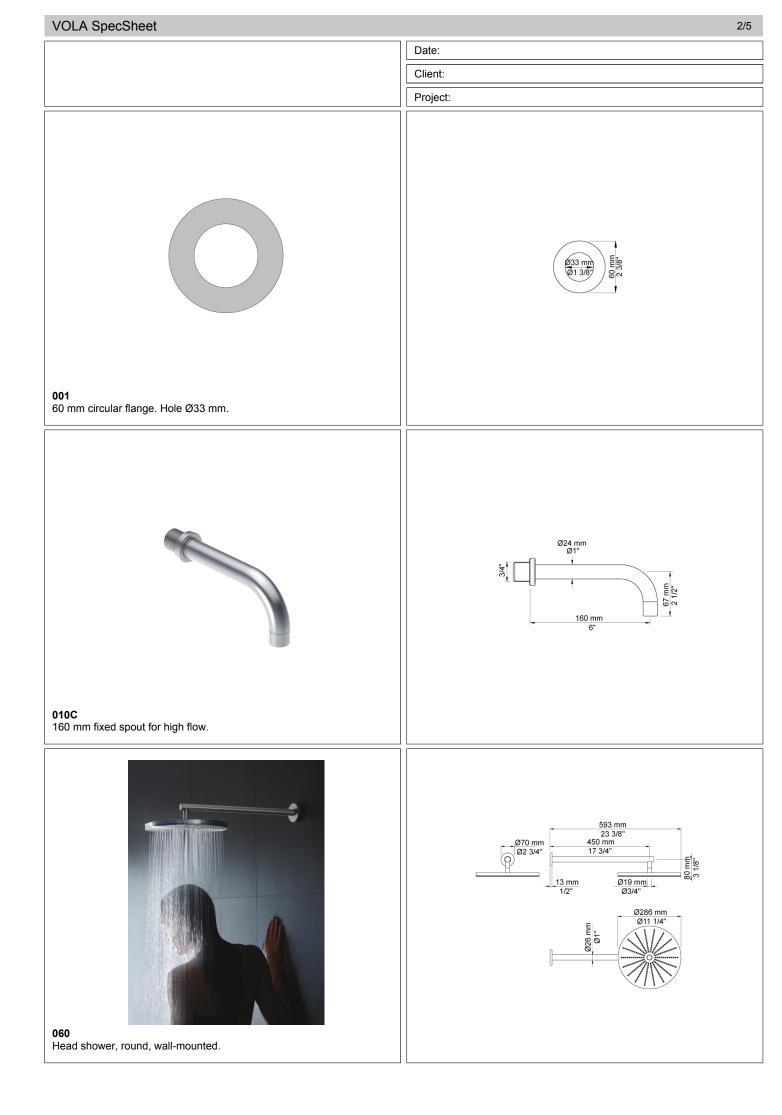

## COMBI-22

3/4" Thermostatic mixer with 3-way diverter.Combi-22UP = Thermostatic mixer 5400NVA3, 2 pcs 200M.Combi-22AP = Handle NR51, handle NR52, handle NR64G, 160 mm fixed spout 010C, hand shower and hand shower holder with non-return valve 070, hose 1500 mm, wall mounted head shower 060, 60 mm circular flange 001, four-hole plate 60 x 309 mm 5004B.