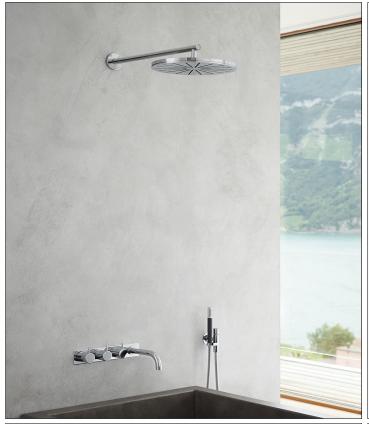

## COMBI-22

3/4" Thermostatic mixer with 3-way diverter.Combi-22UP = Thermostatic mixer 5400NVA3, 2 pcs 200M.Combi-22AP = Handle NR51, handle NR52, handle NR64G, 160 mm fixed spout 010C, hand shower and hand shower holder with non-return valve 070, hose 1500 mm, wall mounted head shower 060, 60 mm circular flange 001, four-hole plate 60 x 309 mm 5004B.