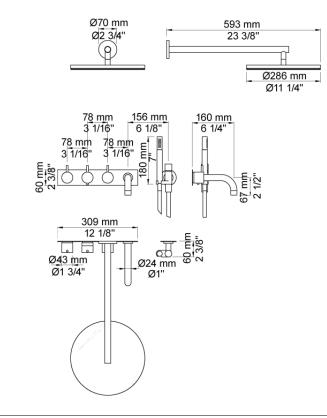

## COMBI-22

3/4" Thermostatic mixer with 3-way diverter.Combi-22UP = Thermostatic mixer 5400NVA3, 2 pcs 200M.Combi-22AP = Handle NR51, handle NR52, handle NR64G, 160 mm fixed spout 010C, hand shower and hand shower holder with non-return valve 070, hose 1500 mm, wall mounted head shower 060, 60 mm circular flange 001, four-hole plate 60 x 309 mm 5004B.