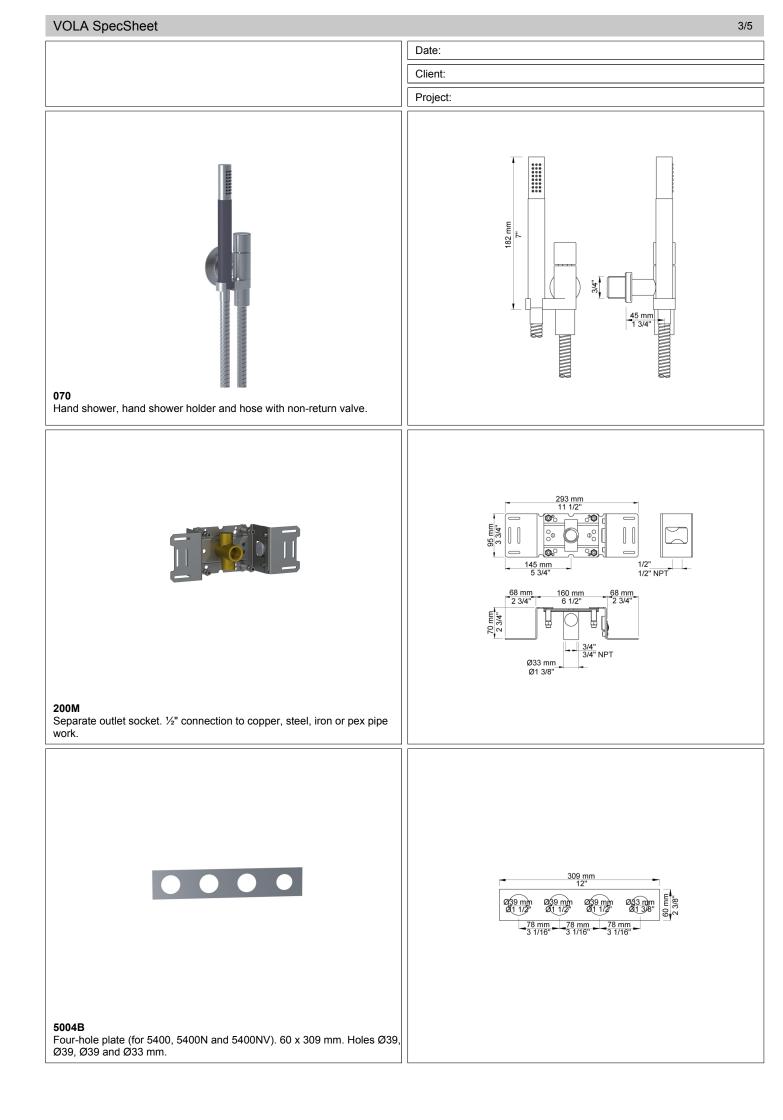

## COMBI-22

3/4" Thermostatic mixer with 3-way diverter.Combi-22UP = Thermostatic mixer 5400NVA3, 2 pcs 200M.Combi-22AP = Handle NR51, handle NR52, handle NR64G, 160 mm fixed spout 010C, hand shower and hand shower holder with non-return valve 070, hose 1500 mm, wall mounted head shower 060, 60 mm circular flange 001, four-hole plate 60 x 309 mm 5004B.