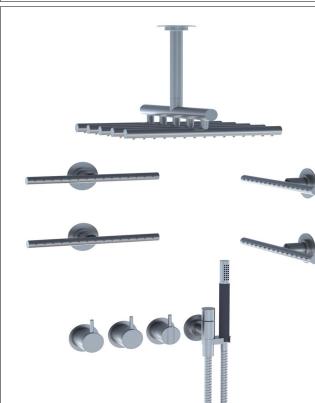

..... 

3/4" Thermostatic mixer with 3-way diverter.Combi-8UP = Thermostatic mixer 5400NVA3, 5 pcs. 200M.Combi-8AP = Handle NR51, handle NR52, handle NR64G, hand shower and hand shower holder with nonreturn valve 070R, hose 1500 mm, ceiling mounted head shower 050A, 4 pcs. 050K, 6 pcs. 60 mm circular flange 001, 3 pcs. 2001.