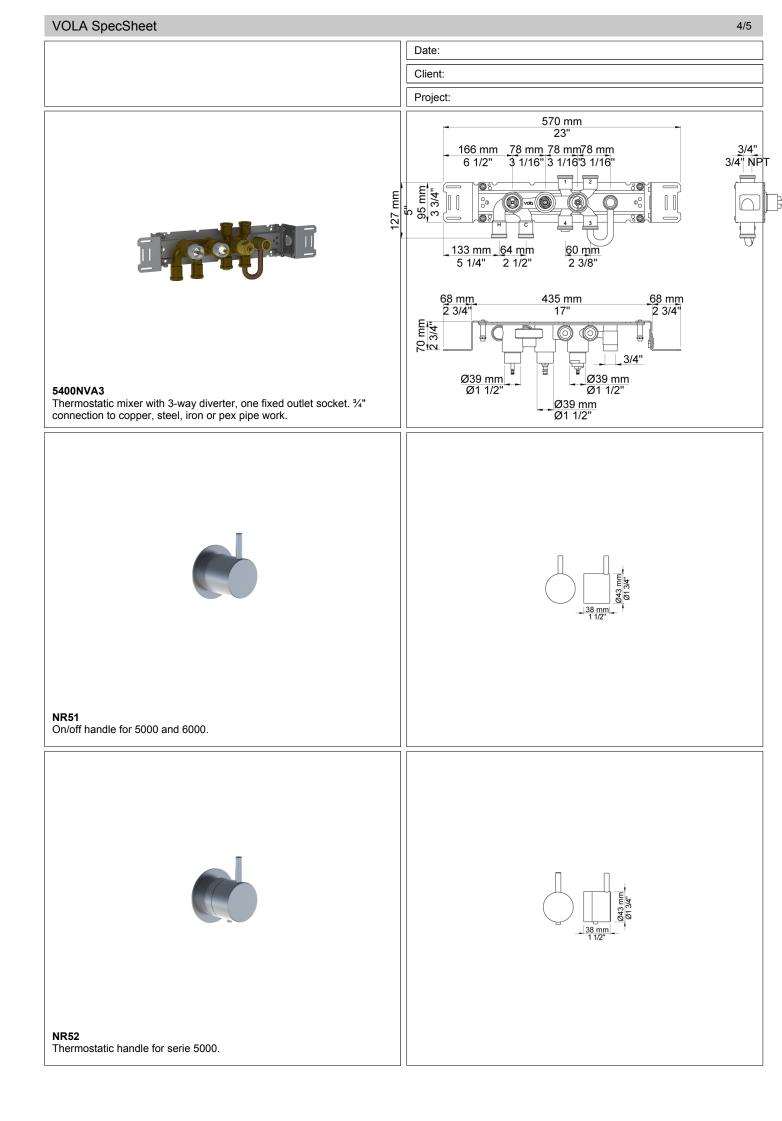

..... 

3/4" Thermostatic mixer with 3-way diverter.Combi-8UP = Thermostatic mixer 5400NVA3, 5 pcs. 200M.Combi-8AP = Handle NR51, handle NR52, handle NR64G, hand shower and hand shower holder with nonreturn valve 070R, hose 1500 mm, ceiling mounted head shower 050A, 4 pcs. 050K, 6 pcs. 60 mm circular flange 001, 3 pcs. 2001.