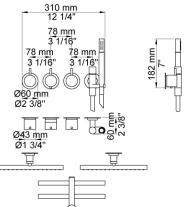

..... 

3/4" Thermostatic mixer with 3-way diverter.Combi-8UP = Thermostatic mixer 5400NVA3, 5 pcs. 200M.Combi-8AP = Handle NR51, handle NR52, handle NR64G, hand shower and hand shower holder with nonreturn valve 070R, hose 1500 mm, ceiling mounted head shower 050A, 4 pcs. 050K, 6 pcs. 60 mm circular flange 001, 3 pcs. 2001.