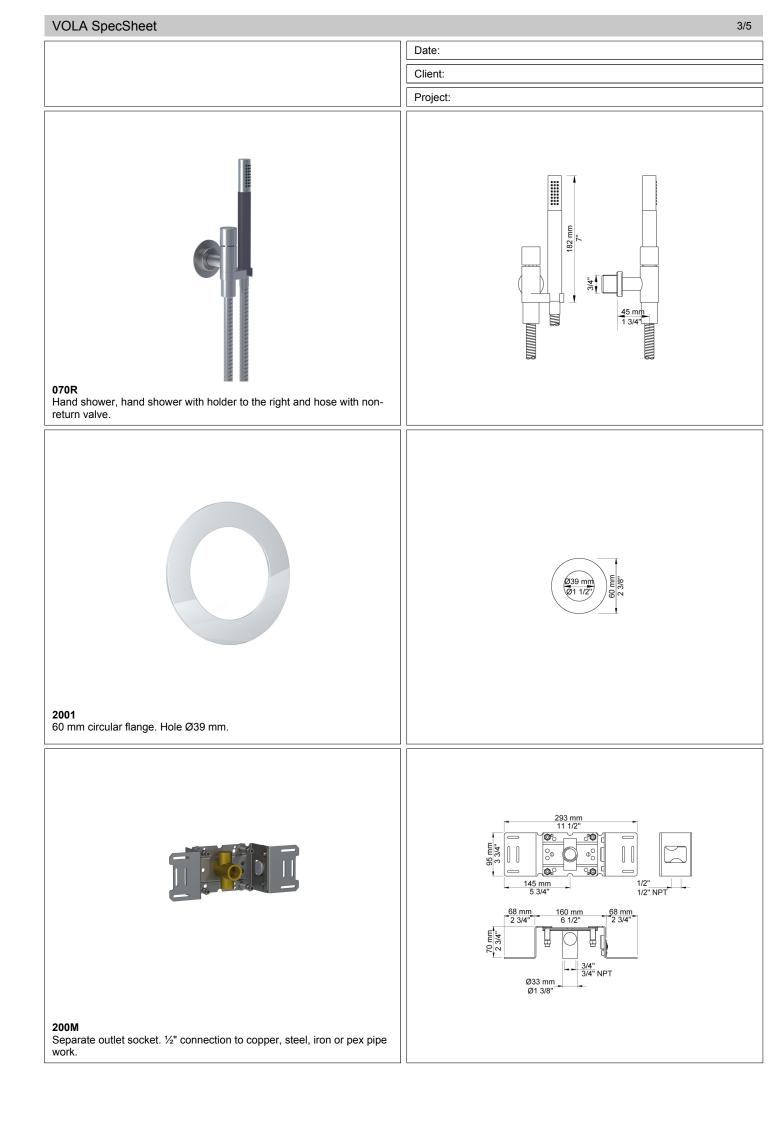

..... 

3/4" Thermostatic mixer with 3-way diverter.Combi-8UP = Thermostatic mixer 5400NVA3, 5 pcs. 200M.Combi-8AP = Handle NR51, handle NR52, handle NR64G, hand shower and hand shower holder with nonreturn valve 070R, hose 1500 mm, ceiling mounted head shower 050A, 4 pcs. 050K, 6 pcs. 60 mm circular flange 001, 3 pcs. 2001.