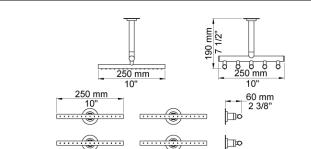

..... 

3/4" Thermostatic mixer with 3-way diverter.Combi-8UP = Thermostatic mixer 5400NVA3, 5 pcs. 200M.Combi-8AP = Handle NR51, handle NR52, handle NR64G, hand shower and hand shower holder with nonreturn valve 070R, hose 1500 mm, ceiling mounted head shower 050A, 4 pcs. 050K, 6 pcs. 60 mm circular flange 001, 3 pcs. 2001.