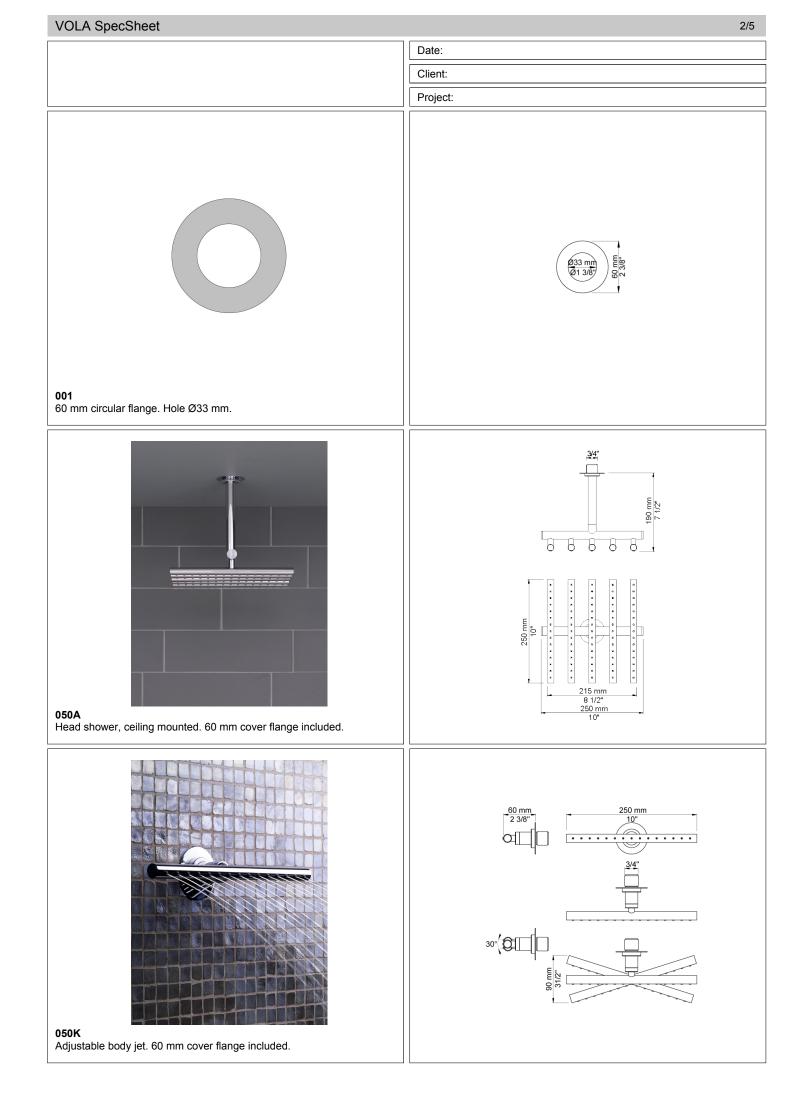

-----|------|
| 050A <sup>1)</sup> | (l/min) | 13.3 | 18.8 | 23.0 | 26.6 | 29.7 |
| 050K <sup>2)</sup> | (l/min) | 2.9  | 4.1  | 5.0  | 5.0  | 5.0  |
| 070R <sup>3)</sup> | (l/min) | 5.2  | 7.4  | 9.0  | 9.0  | 9.0  |
|                    | (I/min) | -    | 7.4  | 9.0  | 9    | .0   |

<sup>2)</sup> Outlet 2 (Cal-Green flow max 2gpm)

<sup>3)</sup> Outlet 3 (Cal-Green flow max 2gpm)

## Available in colors

Color 02, Grey Color 04, Light blue Color 05, Orange Color 06, Light green Color 08, Yellow Color 09, Dark grey Color 12, Mocca Color 14, Bright red Color 15, Dark blue Color 16, Polished chrome Color 17, Gloss black Color 18, White Color 19, Natural brass Color 20, Brushed chrome Color 21, Carmine red Color 25, Pink Color 27, Matt black Color 40, Brushed stainless steel

BELGAQUA











| VOLA SpecSheet 5/5                                                                                  |          |  |
|-----------------------------------------------------------------------------------------------------|----------|--|
|                                                                                                     | Date:    |  |
|                                                                                                     | Client:  |  |
|                                                                                                     | Project: |  |
|                                                                                                     |          |  |
| <b>NR64G</b><br>Diverter handle for 5400/5600. With peg in the same colour as handle