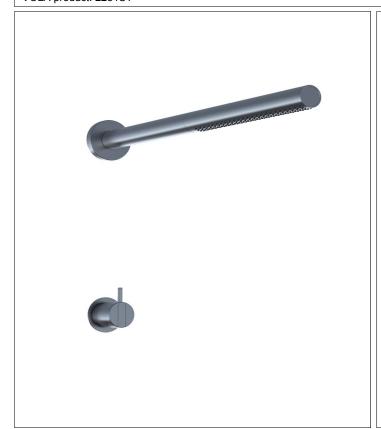

VOLA product: 2281ST

## 2281ST

One-handle build-in mixer with ceramic disc technology.2281STUP = Mixer 2200. 2281STAP = Handle NR21, head shower 080ST, 60 mm circular flange 2001.