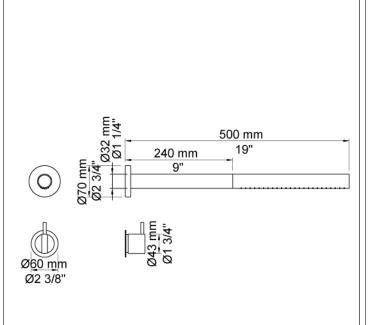

## 2281ST

One-handle build-in mixer with ceramic disc technology.2281STUP = Mixer 2200. 2281STAP = Handle NR21, head shower 080ST, 60 mm circular flange 2001.