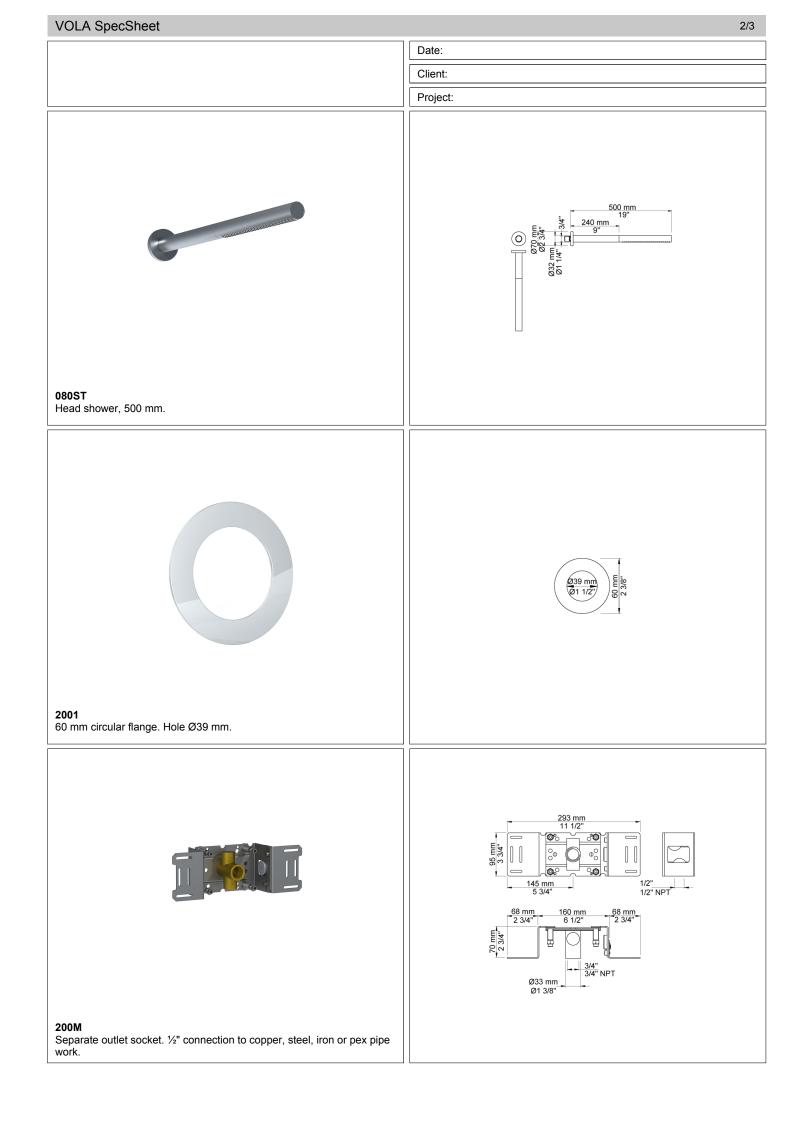

Color 25, Pink

Color 27, Matt black

Color 40, Brushed stainless steel

| VOLA SpecSheet                                                                                                                               |                                                                                                                                                                                                                                                                                                                                                                                                                                                                                                                                                                                                                                                                                                                                                                                                                                                                                                                                                                                                                                                                                                                                                                                                                                                                                                                                                                                                                                                                                                                                                                                                                                                                                                                                                                                                                                                                                                                                                                                                                                                                                                                             |  |  |  |  |
|----------------------------------------------------------------------------------------------------------------------------------------------|-----------------------------------------------------------------------------------------------------------------------------------------------------------------------------------------------------------------------------------------------------------------------------------------------------------------------------------------------------------------------------------------------------------------------------------------------------------------------------------------------------------------------------------------------------------------------------------------------------------------------------------------------------------------------------------------------------------------------------------------------------------------------------------------------------------------------------------------------------------------------------------------------------------------------------------------------------------------------------------------------------------------------------------------------------------------------------------------------------------------------------------------------------------------------------------------------------------------------------------------------------------------------------------------------------------------------------------------------------------------------------------------------------------------------------------------------------------------------------------------------------------------------------------------------------------------------------------------------------------------------------------------------------------------------------------------------------------------------------------------------------------------------------------------------------------------------------------------------------------------------------------------------------------------------------------------------------------------------------------------------------------------------------------------------------------------------------------------------------------------------------|--|--|--|--|
|                                                                                                                                              | Date:                                                                                                                                                                                                                                                                                                                                                                                                                                                                                                                                                                                                                                                                                                                                                                                                                                                                                                                                                                                                                                                                                                                                                                                                                                                                                                                                                                                                                                                                                                                                                                                                                                                                                                                                                                                                                                                                                                                                                                                                                                                                                                                       |  |  |  |  |
|                                                                                                                                              | Client:                                                                                                                                                                                                                                                                                                                                                                                                                                                                                                                                                                                                                                                                                                                                                                                                                                                                                                                                                                                                                                                                                                                                                                                                                                                                                                                                                                                                                                                                                                                                                                                                                                                                                                                                                                                                                                                                                                                                                                                                                                                                                                                     |  |  |  |  |
|                                                                                                                                              | Project:                                                                                                                                                                                                                                                                                                                                                                                                                                                                                                                                                                                                                                                                                                                                                                                                                                                                                                                                                                                                                                                                                                                                                                                                                                                                                                                                                                                                                                                                                                                                                                                                                                                                                                                                                                                                                                                                                                                                                                                                                                                                                                                    |  |  |  |  |
|                                                                                                                                              | 395 mm 15 1/2" 7 5/8"  15 1/2" 7 5/8"  168 mm 260 mm 68 mm 2 3/4"  10" 2 3/4"  2 3/4"  2 3/4"  2 3/4"  2 3/4"  2 3/4"  2 3/4"  2 3/4"  2 3/4"                                                                                                                                                                                                                                                                                                                                                                                                                                                                                                                                                                                                                                                                                                                                                                                                                                                                                                                                                                                                                                                                                                                                                                                                                                                                                                                                                                                                                                                                                                                                                                                                                                                                                                                                                                                                                                                                                                                                                                               |  |  |  |  |
| 2200 One-handle build-in mixer for high flow, including separate outlet socket, 200M. ½" connection to copper, steel, iron or pex pipe Work. |                                                                                                                                                                                                                                                                                                                                                                                                                                                                                                                                                                                                                                                                                                                                                                                                                                                                                                                                                                                                                                                                                                                                                                                                                                                                                                                                                                                                                                                                                                                                                                                                                                                                                                                                                                                                                                                                                                                                                                                                                                                                                                                             |  |  |  |  |
|                                                                                                                                              | 1 1/2"   1/2"   1/2"   1/2"   1/2"   1/2"   1/2"   1/2"   1/2"   1/2"   1/2"   1/2"   1/2"   1/2"   1/2"   1/2"   1/2"   1/2"   1/2"   1/2"   1/2"   1/2"   1/2"   1/2"   1/2"   1/2"   1/2"   1/2"   1/2"   1/2"   1/2"   1/2"   1/2"   1/2"   1/2"   1/2"   1/2"   1/2"   1/2"   1/2"   1/2"   1/2"   1/2"   1/2"   1/2"   1/2"   1/2"   1/2"   1/2"   1/2"   1/2"   1/2"   1/2"   1/2"   1/2"   1/2"   1/2"   1/2"   1/2"   1/2"   1/2"   1/2"   1/2"   1/2"   1/2"   1/2"   1/2"   1/2"   1/2"   1/2"   1/2"   1/2"   1/2"   1/2"   1/2"   1/2"   1/2"   1/2"   1/2"   1/2"   1/2"   1/2"   1/2"   1/2"   1/2"   1/2"   1/2"   1/2"   1/2"   1/2"   1/2"   1/2"   1/2"   1/2"   1/2"   1/2"   1/2"   1/2"   1/2"   1/2"   1/2"   1/2"   1/2"   1/2"   1/2"   1/2"   1/2"   1/2"   1/2"   1/2"   1/2"   1/2"   1/2"   1/2"   1/2"   1/2"   1/2"   1/2"   1/2"   1/2"   1/2"   1/2"   1/2"   1/2"   1/2"   1/2"   1/2"   1/2"   1/2"   1/2"   1/2"   1/2"   1/2"   1/2"   1/2"   1/2"   1/2"   1/2"   1/2"   1/2"   1/2"   1/2"   1/2"   1/2"   1/2"   1/2"   1/2"   1/2"   1/2"   1/2"   1/2"   1/2"   1/2"   1/2"   1/2"   1/2"   1/2"   1/2"   1/2"   1/2"   1/2"   1/2"   1/2"   1/2"   1/2"   1/2"   1/2"   1/2"   1/2"   1/2"   1/2"   1/2"   1/2"   1/2"   1/2"   1/2"   1/2"   1/2"   1/2"   1/2"   1/2"   1/2"   1/2"   1/2"   1/2"   1/2"   1/2"   1/2"   1/2"   1/2"   1/2"   1/2"   1/2"   1/2"   1/2"   1/2"   1/2"   1/2"   1/2"   1/2"   1/2"   1/2"   1/2"   1/2"   1/2"   1/2"   1/2"   1/2"   1/2"   1/2"   1/2"   1/2"   1/2"   1/2"   1/2"   1/2"   1/2"   1/2"   1/2"   1/2"   1/2"   1/2"   1/2"   1/2"   1/2"   1/2"   1/2"   1/2"   1/2"   1/2"   1/2"   1/2"   1/2"   1/2"   1/2"   1/2"   1/2"   1/2"   1/2"   1/2"   1/2"   1/2"   1/2"   1/2"   1/2"   1/2"   1/2"   1/2"   1/2"   1/2"   1/2"   1/2"   1/2"   1/2"   1/2"   1/2"   1/2"   1/2"   1/2"   1/2"   1/2"   1/2"   1/2"   1/2"   1/2"   1/2"   1/2"   1/2"   1/2"   1/2"   1/2"   1/2"   1/2"   1/2"   1/2"   1/2"   1/2"   1/2"   1/2"   1/2"   1/2"   1/2"   1/2"   1/2"   1/2"   1/2"   1/2"   1/2"   1/2"   1/2"   1/2"   1/2" |  |  |  |  |
| NR21 Operating handle for 2100, 2200, 2300, 2400 incl. variants. Ø43 mm.                                                                     |                                                                                                                                                                                                                                                                                                                                                                                                                                                                                                                                                                                                                                                                                                                                                                                                                                                                                                                                                                                                                                                                                                                                                                                                                                                                                                                                                                                                                                                                                                                                                                                                                                                                                                                                                                                                                                                                                                                                                                                                                                                                                                                             |  |  |  |  |
|                                                                                                                                              |                                                                                                                                                                                                                                                                                                                                                                                                                                                                                                                                                                                                                                                                                                                                                                                                                                                                                                                                                                                                                                                                                                                                                                                                                                                                                                                                                                                                                                                                                                                                                                                                                                                                                                                                                                                                                                                                                                                                                                                                                                                                                                                             |  |  |  |  |