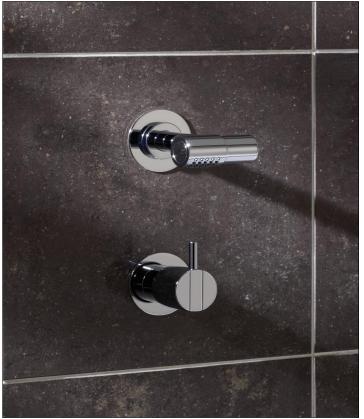

## 2281

One-handle build-in mixer with ceramic disc technology. 2281UP = Mixer 2200. 2281AP = Handle NR21, 115 mm head shower 080, 60 mm circular flanges 2001.