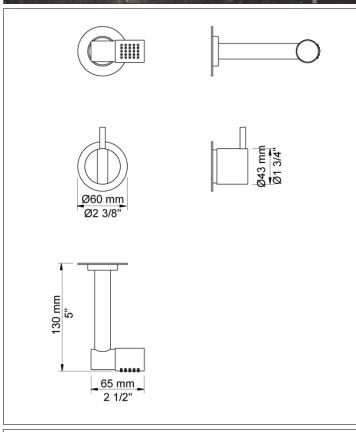

Color 25, Pink

Color 27, Matt black

Color 40, Brushed stainless steel

| VOLA SpecSheet 2/3                                   |                                                              |  |  |  |
|------------------------------------------------------|--------------------------------------------------------------|--|--|--|
|                                                      | Date:                                                        |  |  |  |
|                                                      | Client:                                                      |  |  |  |
|                                                      | Project:                                                     |  |  |  |
| 001 60 mm circular flange. Hole Ø33 mm.              | Ø33 mm<br>Ø 33/8°<br>Ø 0 0 0 0 0 0 0 0 0 0 0 0 0 0 0 0 0 0 0 |  |  |  |
| 080 130 mm head shower. 60 mm cover flange included. | 130 mm<br>5"                                                 |  |  |  |
| 2001 60 mm circular flange. Hole Ø39 mm.             | 239 mm<br>60 11/2"                                           |  |  |  |