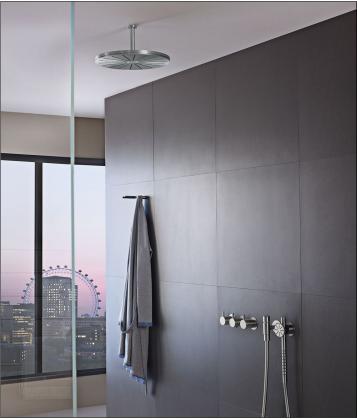

## 5471S-061A

Project:

%" thermostatic mixer.5471S-061AUP = Thermostatic mixer 5400FV, 200M.5471S-061AAP = Handle NR51, handle NR52, handle NR64G, hand shower and hand shower holder with non-return valve 070S, hose 1500 mm, ceiling mounted head shower 060A, 3 pcs. 60 mm circular flanges 2001, 2 pcs. 001.