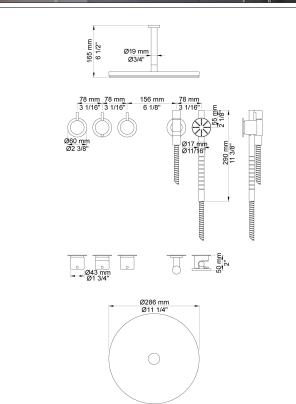

Color 25, Pink

Color 27, Matt black

Color 40, Brushed stainless steel

| VOLA SpecSheet                                                         |                                                                                                                                                                                                                                                                                                                                                                                                                                                                                                                                                                                                                                                                                                                                                                                                                                                                                                                                                                                                                                                                                                                                                                                                                                                                                                                                                                                                                                                                                                                                                                                                                                                                                                                                                                                                                                                                                                                                                                                                                                                                                                                               |  |  |  |
|------------------------------------------------------------------------|-------------------------------------------------------------------------------------------------------------------------------------------------------------------------------------------------------------------------------------------------------------------------------------------------------------------------------------------------------------------------------------------------------------------------------------------------------------------------------------------------------------------------------------------------------------------------------------------------------------------------------------------------------------------------------------------------------------------------------------------------------------------------------------------------------------------------------------------------------------------------------------------------------------------------------------------------------------------------------------------------------------------------------------------------------------------------------------------------------------------------------------------------------------------------------------------------------------------------------------------------------------------------------------------------------------------------------------------------------------------------------------------------------------------------------------------------------------------------------------------------------------------------------------------------------------------------------------------------------------------------------------------------------------------------------------------------------------------------------------------------------------------------------------------------------------------------------------------------------------------------------------------------------------------------------------------------------------------------------------------------------------------------------------------------------------------------------------------------------------------------------|--|--|--|
|                                                                        | Date:                                                                                                                                                                                                                                                                                                                                                                                                                                                                                                                                                                                                                                                                                                                                                                                                                                                                                                                                                                                                                                                                                                                                                                                                                                                                                                                                                                                                                                                                                                                                                                                                                                                                                                                                                                                                                                                                                                                                                                                                                                                                                                                         |  |  |  |
|                                                                        | Client:                                                                                                                                                                                                                                                                                                                                                                                                                                                                                                                                                                                                                                                                                                                                                                                                                                                                                                                                                                                                                                                                                                                                                                                                                                                                                                                                                                                                                                                                                                                                                                                                                                                                                                                                                                                                                                                                                                                                                                                                                                                                                                                       |  |  |  |
|                                                                        | Project:                                                                                                                                                                                                                                                                                                                                                                                                                                                                                                                                                                                                                                                                                                                                                                                                                                                                                                                                                                                                                                                                                                                                                                                                                                                                                                                                                                                                                                                                                                                                                                                                                                                                                                                                                                                                                                                                                                                                                                                                                                                                                                                      |  |  |  |
|                                                                        | 233 mm<br>80 mm<br>2 338                                                                                                                                                                                                                                                                                                                                                                                                                                                                                                                                                                                                                                                                                                                                                                                                                                                                                                                                                                                                                                                                                                                                                                                                                                                                                                                                                                                                                                                                                                                                                                                                                                                                                                                                                                                                                                                                                                                                                                                                                                                                                                      |  |  |  |
| 001<br>60 mm circular flange. Hole Ø33 mm.                             |                                                                                                                                                                                                                                                                                                                                                                                                                                                                                                                                                                                                                                                                                                                                                                                                                                                                                                                                                                                                                                                                                                                                                                                                                                                                                                                                                                                                                                                                                                                                                                                                                                                                                                                                                                                                                                                                                                                                                                                                                                                                                                                               |  |  |  |
| 060A Head shower, round, ceiling-mounted. 60 mm cover flange included. | 91 1/4"  Ø286 mm Ø11 1/4"                                                                                                                                                                                                                                                                                                                                                                                                                                                                                                                                                                                                                                                                                                                                                                                                                                                                                                                                                                                                                                                                                                                                                                                                                                                                                                                                                                                                                                                                                                                                                                                                                                                                                                                                                                                                                                                                                                                                                                                                                                                                                                     |  |  |  |
| 070S Hand shower, hand shower holder and hose with non-return valve.   | 78 mm 2 3/16" 2 3/8" 2 3/8" 2 3/8" 2 3/8" 2 3/8" 2 3/8" 2 3/8" 2 3/8" 2 3/8" 2 3/8" 2 3/8" 2 3/8" 2 3/8" 2 3/8" 2 3/8" 2 3/8" 2 3/8" 2 3/8" 2 3/8" 2 3/8" 2 3/8" 2 3/8" 2 3/8" 2 3/8" 2 3/8" 2 3/8" 2 3/8" 2 3/8" 2 3/8" 2 3/8" 2 3/8" 2 3/8" 2 3/8" 2 3/8" 2 3/8" 2 3/8" 2 3/8" 2 3/8" 2 3/8" 2 3/8" 2 3/8" 2 3/8" 2 3/8" 2 3/8" 2 3/8" 2 3/8" 2 3/8" 2 3/8" 2 3/8" 2 3/8" 2 3/8" 2 3/8" 2 3/8" 2 3/8" 2 3/8" 2 3/8" 2 3/8" 2 3/8" 2 3/8" 2 3/8" 2 3/8" 2 3/8" 2 3/8" 2 3/8" 2 3/8" 2 3/8" 2 3/8" 2 3/8" 2 3/8" 2 3/8" 2 3/8" 2 3/8" 2 3/8" 2 3/8" 2 3/8" 2 3/8" 2 3/8" 2 3/8" 2 3/8" 2 3/8" 2 3/8" 2 3/8" 2 3/8" 2 3/8" 2 3/8" 2 3/8" 2 3/8" 2 3/8" 2 3/8" 2 3/8" 2 3/8" 2 3/8" 2 3/8" 2 3/8" 2 3/8" 2 3/8" 2 3/8" 2 3/8" 2 3/8" 2 3/8" 2 3/8" 2 3/8" 2 3/8" 2 3/8" 2 3/8" 2 3/8" 2 3/8" 2 3/8" 2 3/8" 2 3/8" 2 3/8" 2 3/8" 2 3/8" 2 3/8" 2 3/8" 2 3/8" 2 3/8" 2 3/8" 2 3/8" 2 3/8" 2 3/8" 2 3/8" 2 3/8" 2 3/8" 2 3/8" 2 3/8" 2 3/8" 2 3/8" 2 3/8" 2 3/8" 2 3/8" 2 3/8" 2 3/8" 2 3/8" 2 3/8" 2 3/8" 2 3/8" 2 3/8" 2 3/8" 2 3/8" 2 3/8" 2 3/8" 2 3/8" 2 3/8" 2 3/8" 2 3/8" 2 3/8" 2 3/8" 2 3/8" 2 3/8" 2 3/8" 2 3/8" 2 3/8" 2 3/8" 2 3/8" 2 3/8" 2 3/8" 2 3/8" 2 3/8" 2 3/8" 2 3/8" 2 3/8" 2 3/8" 2 3/8" 2 3/8" 2 3/8" 2 3/8" 2 3/8" 2 3/8" 2 3/8" 2 3/8" 2 3/8" 2 3/8" 2 3/8" 2 3/8" 2 3/8" 2 3/8" 2 3/8" 2 3/8" 2 3/8" 2 3/8" 2 3/8" 2 3/8" 2 3/8" 2 3/8" 2 3/8" 2 3/8" 2 3/8" 2 3/8" 2 3/8" 2 3/8" 2 3/8" 2 3/8" 2 3/8" 2 3/8" 2 3/8" 2 3/8" 2 3/8" 2 3/8" 2 3/8" 2 3/8" 2 3/8" 2 3/8" 2 3/8" 2 3/8" 2 3/8" 2 3/8" 2 3/8" 2 3/8" 2 3/8" 2 3/8" 2 3/8" 2 3/8" 2 3/8" 2 3/8" 2 3/8" 2 3/8" 2 3/8" 2 3/8" 2 3/8" 2 3/8" 2 3/8" 2 3/8" 2 3/8" 2 3/8" 2 3/8" 2 3/8" 2 3/8" 2 3/8" 2 3/8" 2 3/8" 2 3/8" 2 3/8" 2 3/8" 2 3/8" 2 3/8" 2 3/8" 2 3/8" 2 3/8" 2 3/8" 2 3/8" 2 3/8" 2 3/8" 2 3/8" 2 3/8" 2 3/8" 2 3/8" 2 3/8" 2 3/8" 2 3/8" 2 3/8" 2 3/8" 2 3/8" 2 3/8" 2 3/8" 2 3/8" 2 3/8" 2 3/8" 2 3/8" 2 3/8" 2 3/8" 2 3/8" 2 3/8" 2 3/8" 2 3/8" 2 3/8" 2 3/8" 2 3/8" 2 3/8" 2 3/8" 2 3/8" 2 3/8" 2 3/8" 2 3/8" 2 3/8" 2 3/8" 2 3/8" 2 3/8" 2 3/8" 2 3/8" 2 3/8" 2 3/8" 2 3/8" 2 3/8" 2 3/8" 2 3/8" 2 3/8" 2 3/8" 2 3/8" 2 3/8" 2 |  |  |  |