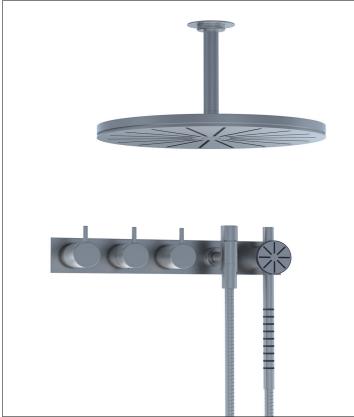

VOLA product: 5475S-061A

## 5475S-061A

%" thermostatic mixer. 5475S-061AUP = Thermostatic mixer 5400NV, 200M. 5475S-061AAP = Handle NR51, handle NR52, handle NR64G, hand shower and hand shower holder with non-return valve 070S, hose 1500 mm, ceiling mounted head shower 060A, five-hole plate 60 x 387 mm 5005B.