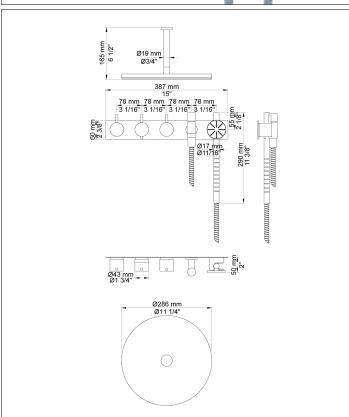

VOLA product: 5475S-061A

## 5475S-061A

%" thermostatic mixer. 5475S-061AUP = Thermostatic mixer 5400NV, 200M. 5475S-061AAP = Handle NR51, handle NR52, handle NR64G, hand shower and hand shower holder with non-return valve 070S, hose 1500 mm, ceiling mounted head shower 060A, five-hole plate 60 x 387 mm 5005B.

Color 25, Pink

Color 27, Matt black

Color 40, Brushed stainless steel

| VOLA SpecSheet 2/4                                                     |                                                                                                                                                                                                                                                                                                                                                                                                                                                                                                                                                                                                                                                                                                                                                                                                                                                                                                                                                                                                                                                                                                                                                                                                                                                                                                                                                                                                                                                                                                                                                                                                                                                                                                                                                                                                                                                                                                                                                                                                                                                                                                                               |  |  |  |  |
|------------------------------------------------------------------------|-------------------------------------------------------------------------------------------------------------------------------------------------------------------------------------------------------------------------------------------------------------------------------------------------------------------------------------------------------------------------------------------------------------------------------------------------------------------------------------------------------------------------------------------------------------------------------------------------------------------------------------------------------------------------------------------------------------------------------------------------------------------------------------------------------------------------------------------------------------------------------------------------------------------------------------------------------------------------------------------------------------------------------------------------------------------------------------------------------------------------------------------------------------------------------------------------------------------------------------------------------------------------------------------------------------------------------------------------------------------------------------------------------------------------------------------------------------------------------------------------------------------------------------------------------------------------------------------------------------------------------------------------------------------------------------------------------------------------------------------------------------------------------------------------------------------------------------------------------------------------------------------------------------------------------------------------------------------------------------------------------------------------------------------------------------------------------------------------------------------------------|--|--|--|--|
|                                                                        | Date:                                                                                                                                                                                                                                                                                                                                                                                                                                                                                                                                                                                                                                                                                                                                                                                                                                                                                                                                                                                                                                                                                                                                                                                                                                                                                                                                                                                                                                                                                                                                                                                                                                                                                                                                                                                                                                                                                                                                                                                                                                                                                                                         |  |  |  |  |
|                                                                        | Client:                                                                                                                                                                                                                                                                                                                                                                                                                                                                                                                                                                                                                                                                                                                                                                                                                                                                                                                                                                                                                                                                                                                                                                                                                                                                                                                                                                                                                                                                                                                                                                                                                                                                                                                                                                                                                                                                                                                                                                                                                                                                                                                       |  |  |  |  |
|                                                                        | Project:                                                                                                                                                                                                                                                                                                                                                                                                                                                                                                                                                                                                                                                                                                                                                                                                                                                                                                                                                                                                                                                                                                                                                                                                                                                                                                                                                                                                                                                                                                                                                                                                                                                                                                                                                                                                                                                                                                                                                                                                                                                                                                                      |  |  |  |  |
|                                                                        | 233 mm<br>80 mm<br>2 338                                                                                                                                                                                                                                                                                                                                                                                                                                                                                                                                                                                                                                                                                                                                                                                                                                                                                                                                                                                                                                                                                                                                                                                                                                                                                                                                                                                                                                                                                                                                                                                                                                                                                                                                                                                                                                                                                                                                                                                                                                                                                                      |  |  |  |  |
| 001<br>60 mm circular flange. Hole Ø33 mm.                             |                                                                                                                                                                                                                                                                                                                                                                                                                                                                                                                                                                                                                                                                                                                                                                                                                                                                                                                                                                                                                                                                                                                                                                                                                                                                                                                                                                                                                                                                                                                                                                                                                                                                                                                                                                                                                                                                                                                                                                                                                                                                                                                               |  |  |  |  |
| 060A Head shower, round, ceiling-mounted. 60 mm cover flange included. | 91 1/4"  Ø286 mm Ø11 1/4"                                                                                                                                                                                                                                                                                                                                                                                                                                                                                                                                                                                                                                                                                                                                                                                                                                                                                                                                                                                                                                                                                                                                                                                                                                                                                                                                                                                                                                                                                                                                                                                                                                                                                                                                                                                                                                                                                                                                                                                                                                                                                                     |  |  |  |  |
| 070S Hand shower, hand shower holder and hose with non-return valve.   | 78 mm 2 3/16" 2 3/8" 2 3/8" 2 3/8" 2 3/8" 2 3/8" 2 3/8" 2 3/8" 2 3/8" 2 3/8" 2 3/8" 2 3/8" 2 3/8" 2 3/8" 2 3/8" 2 3/8" 2 3/8" 2 3/8" 2 3/8" 2 3/8" 2 3/8" 2 3/8" 2 3/8" 2 3/8" 2 3/8" 2 3/8" 2 3/8" 2 3/8" 2 3/8" 2 3/8" 2 3/8" 2 3/8" 2 3/8" 2 3/8" 2 3/8" 2 3/8" 2 3/8" 2 3/8" 2 3/8" 2 3/8" 2 3/8" 2 3/8" 2 3/8" 2 3/8" 2 3/8" 2 3/8" 2 3/8" 2 3/8" 2 3/8" 2 3/8" 2 3/8" 2 3/8" 2 3/8" 2 3/8" 2 3/8" 2 3/8" 2 3/8" 2 3/8" 2 3/8" 2 3/8" 2 3/8" 2 3/8" 2 3/8" 2 3/8" 2 3/8" 2 3/8" 2 3/8" 2 3/8" 2 3/8" 2 3/8" 2 3/8" 2 3/8" 2 3/8" 2 3/8" 2 3/8" 2 3/8" 2 3/8" 2 3/8" 2 3/8" 2 3/8" 2 3/8" 2 3/8" 2 3/8" 2 3/8" 2 3/8" 2 3/8" 2 3/8" 2 3/8" 2 3/8" 2 3/8" 2 3/8" 2 3/8" 2 3/8" 2 3/8" 2 3/8" 2 3/8" 2 3/8" 2 3/8" 2 3/8" 2 3/8" 2 3/8" 2 3/8" 2 3/8" 2 3/8" 2 3/8" 2 3/8" 2 3/8" 2 3/8" 2 3/8" 2 3/8" 2 3/8" 2 3/8" 2 3/8" 2 3/8" 2 3/8" 2 3/8" 2 3/8" 2 3/8" 2 3/8" 2 3/8" 2 3/8" 2 3/8" 2 3/8" 2 3/8" 2 3/8" 2 3/8" 2 3/8" 2 3/8" 2 3/8" 2 3/8" 2 3/8" 2 3/8" 2 3/8" 2 3/8" 2 3/8" 2 3/8" 2 3/8" 2 3/8" 2 3/8" 2 3/8" 2 3/8" 2 3/8" 2 3/8" 2 3/8" 2 3/8" 2 3/8" 2 3/8" 2 3/8" 2 3/8" 2 3/8" 2 3/8" 2 3/8" 2 3/8" 2 3/8" 2 3/8" 2 3/8" 2 3/8" 2 3/8" 2 3/8" 2 3/8" 2 3/8" 2 3/8" 2 3/8" 2 3/8" 2 3/8" 2 3/8" 2 3/8" 2 3/8" 2 3/8" 2 3/8" 2 3/8" 2 3/8" 2 3/8" 2 3/8" 2 3/8" 2 3/8" 2 3/8" 2 3/8" 2 3/8" 2 3/8" 2 3/8" 2 3/8" 2 3/8" 2 3/8" 2 3/8" 2 3/8" 2 3/8" 2 3/8" 2 3/8" 2 3/8" 2 3/8" 2 3/8" 2 3/8" 2 3/8" 2 3/8" 2 3/8" 2 3/8" 2 3/8" 2 3/8" 2 3/8" 2 3/8" 2 3/8" 2 3/8" 2 3/8" 2 3/8" 2 3/8" 2 3/8" 2 3/8" 2 3/8" 2 3/8" 2 3/8" 2 3/8" 2 3/8" 2 3/8" 2 3/8" 2 3/8" 2 3/8" 2 3/8" 2 3/8" 2 3/8" 2 3/8" 2 3/8" 2 3/8" 2 3/8" 2 3/8" 2 3/8" 2 3/8" 2 3/8" 2 3/8" 2 3/8" 2 3/8" 2 3/8" 2 3/8" 2 3/8" 2 3/8" 2 3/8" 2 3/8" 2 3/8" 2 3/8" 2 3/8" 2 3/8" 2 3/8" 2 3/8" 2 3/8" 2 3/8" 2 3/8" 2 3/8" 2 3/8" 2 3/8" 2 3/8" 2 3/8" 2 3/8" 2 3/8" 2 3/8" 2 3/8" 2 3/8" 2 3/8" 2 3/8" 2 3/8" 2 3/8" 2 3/8" 2 3/8" 2 3/8" 2 3/8" 2 3/8" 2 3/8" 2 3/8" 2 3/8" 2 3/8" 2 3/8" 2 3/8" 2 3/8" 2 3/8" 2 3/8" 2 3/8" 2 3/8" 2 3/8" 2 3/8" 2 3/8" 2 3/8" 2 3/8" 2 3/8" 2 3/8" 2 3/8" 2 3/8" 2 3/8" 2 3/8" 2 3/8" 2 3/8" 2 3/8" 2 3/8" 2 |  |  |  |  |