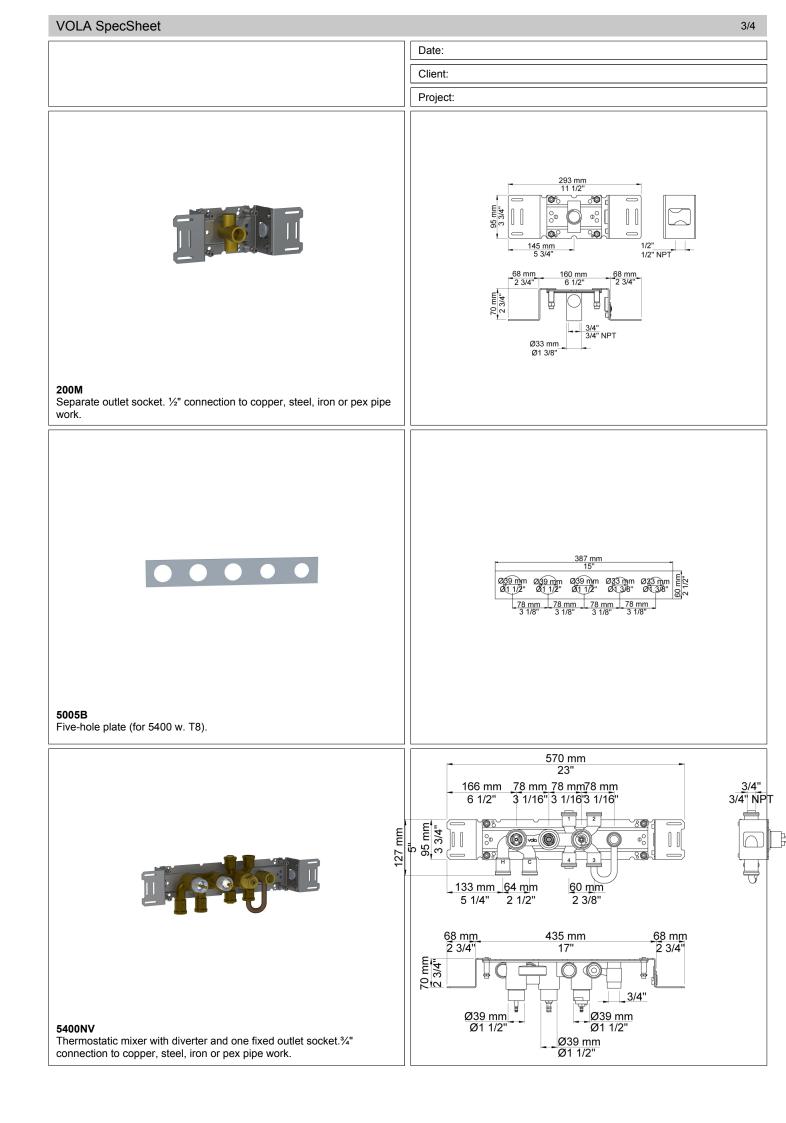

## 5475S-061A

%" thermostatic mixer. 5475S-061AUP = Thermostatic mixer 5400NV, 200M. 5475S-061AAP = Handle NR51, handle NR52, handle NR64G, hand shower and hand shower holder with non-return valve 070S, hose 1500 mm, ceiling mounted head shower 060A, five-hole plate 60 x 387 mm 5005B.