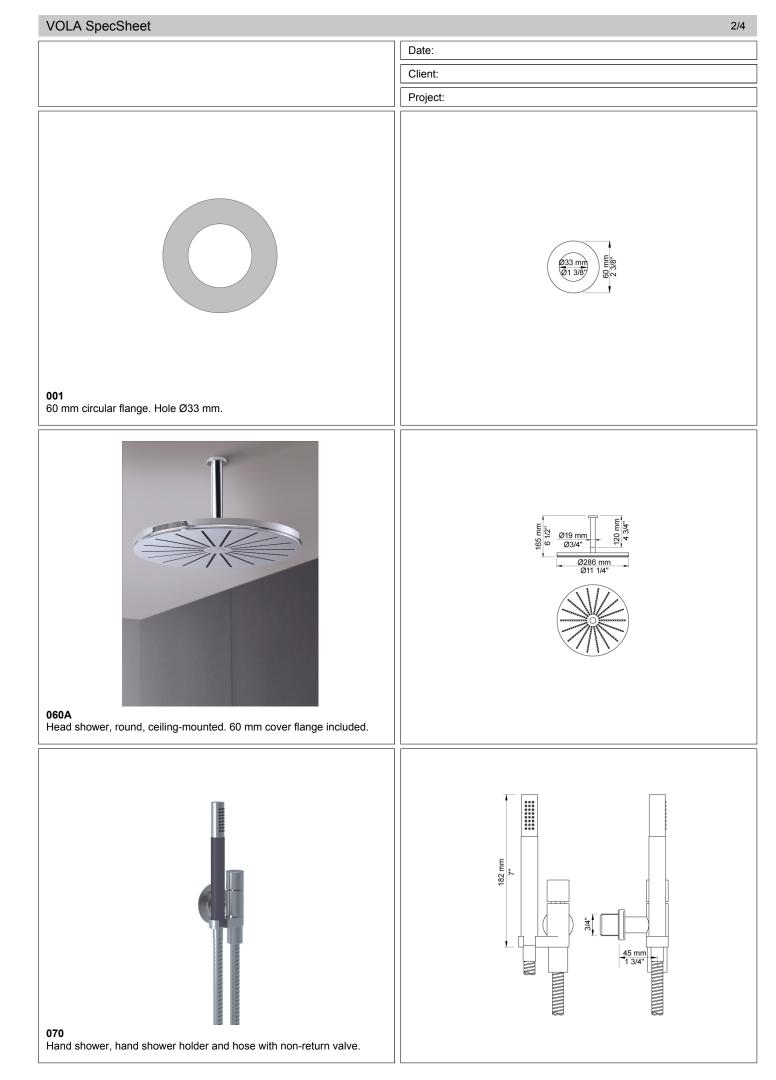

## 5471-061A

Project:

%" thermostatic mixer.5471-061AUP = Thermostatic mixer 5400FV, 200M.5471-061AAP = Handle NR51, handle NR52, handle NR64G, hand shower and hand shower holder with non-return valve 070, hose 1500 mm, ceiling mounted head shower 060A, 2 pcs. 60 mm circular flanges 2001, 2 pcs. 001.