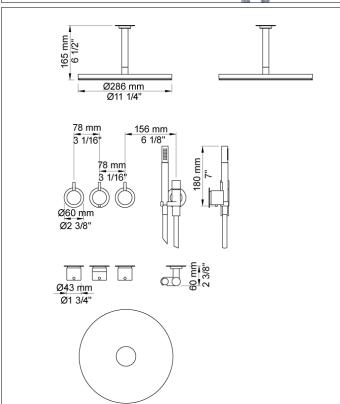

## 5471-061A

Project:

%" thermostatic mixer.5471-061AUP = Thermostatic mixer 5400FV, 200M.5471-061AAP = Handle NR51, handle NR52, handle NR64G, hand shower and hand shower holder with non-return valve 070, hose 1500 mm, ceiling mounted head shower 060A, 2 pcs. 60 mm circular flanges 2001, 2 pcs. 001.