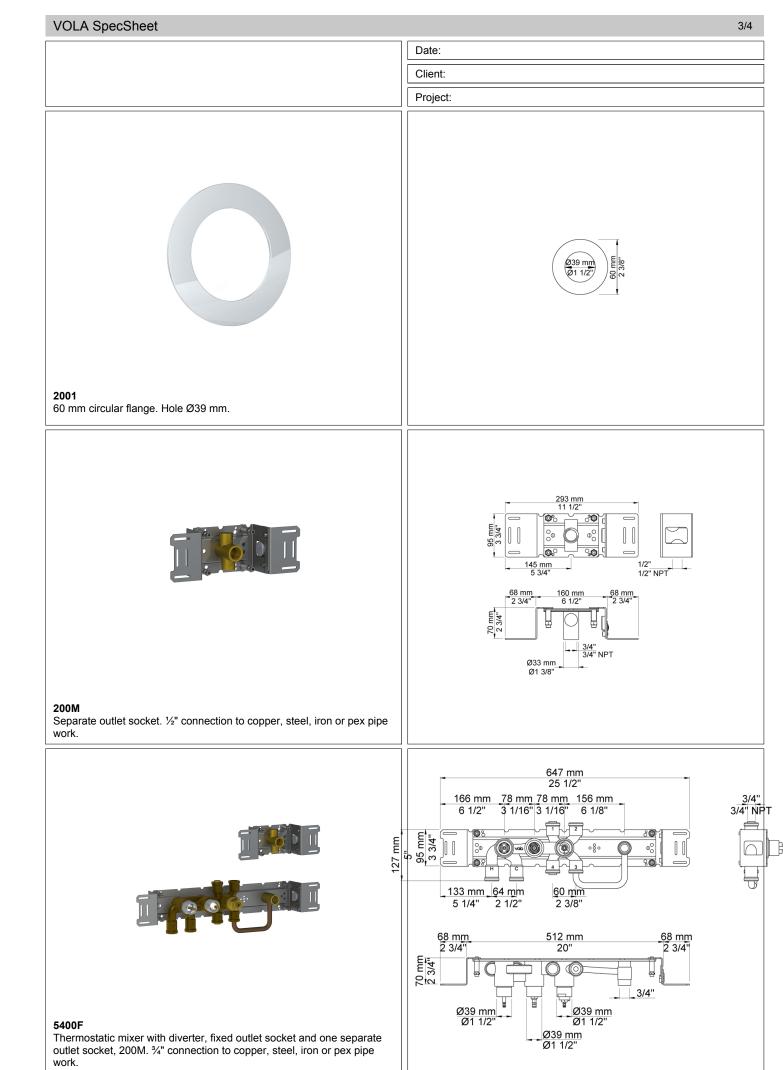

## 5471-061A

Project:

%" thermostatic mixer.5471-061AUP = Thermostatic mixer 5400FV, 200M.5471-061AAP = Handle NR51, handle NR52, handle NR64G, hand shower and hand shower holder with non-return valve 070, hose 1500 mm, ceiling mounted head shower 060A, 2 pcs. 60 mm circular flanges 2001, 2 pcs. 001.