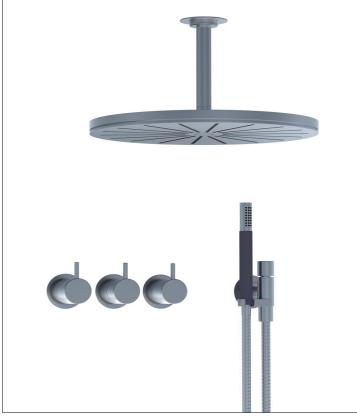

## 5471-061A

Project:

%" thermostatic mixer.5471-061AUP = Thermostatic mixer 5400FV, 200M.5471-061AAP = Handle NR51, handle NR52, handle NR64G, hand shower and hand shower holder with non-return valve 070, hose 1500 mm, ceiling mounted head shower 060A, 2 pcs. 60 mm circular flanges 2001, 2 pcs. 001.