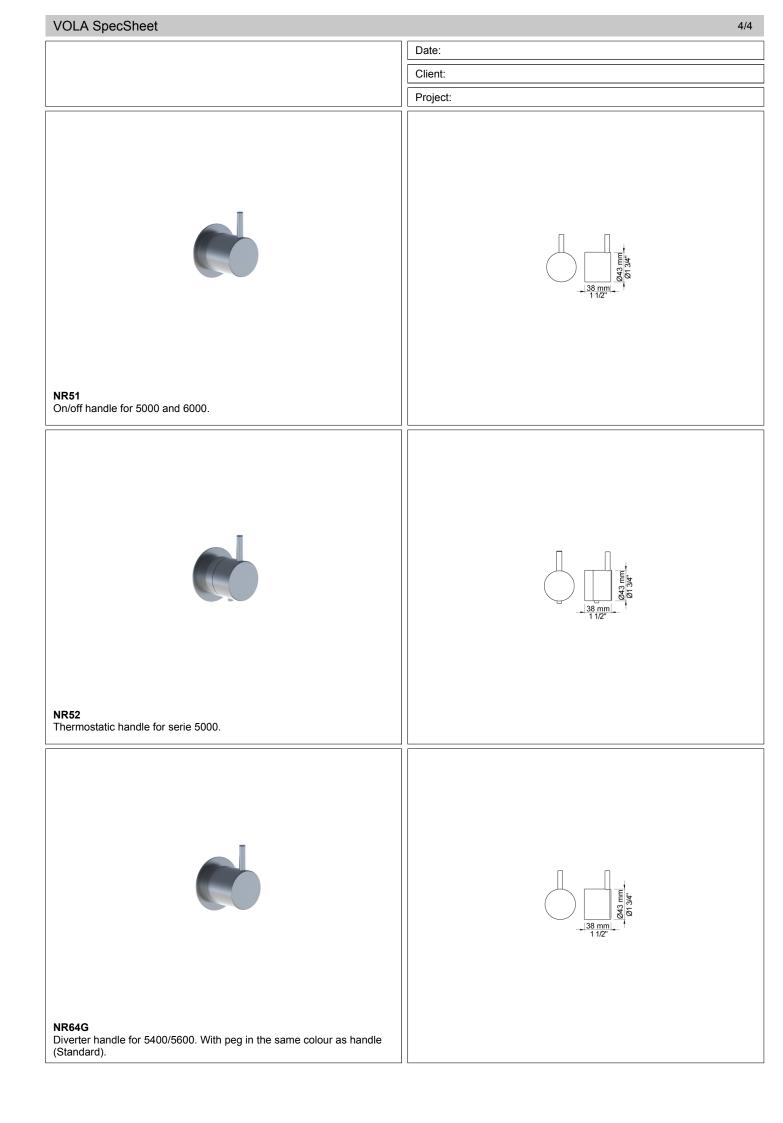

|





SINTEF

SIF

Color 02, Grey

Color 04, Light blue Color 05, Orange Color 06, Light green Color 06, Light green Color 09, Dark grey Color 12, Mocca Color 14, Bright red Color 15, Dark blue Color 15, Dark blue Color 16, Polished chrome Color 17, Gloss black Color 18, White Color 19, Natural brass Color 20, Brushed chrome Color 21, Carmine red Color 25, Pink Color 27, Matt black Color 40, Brushed stainless steel