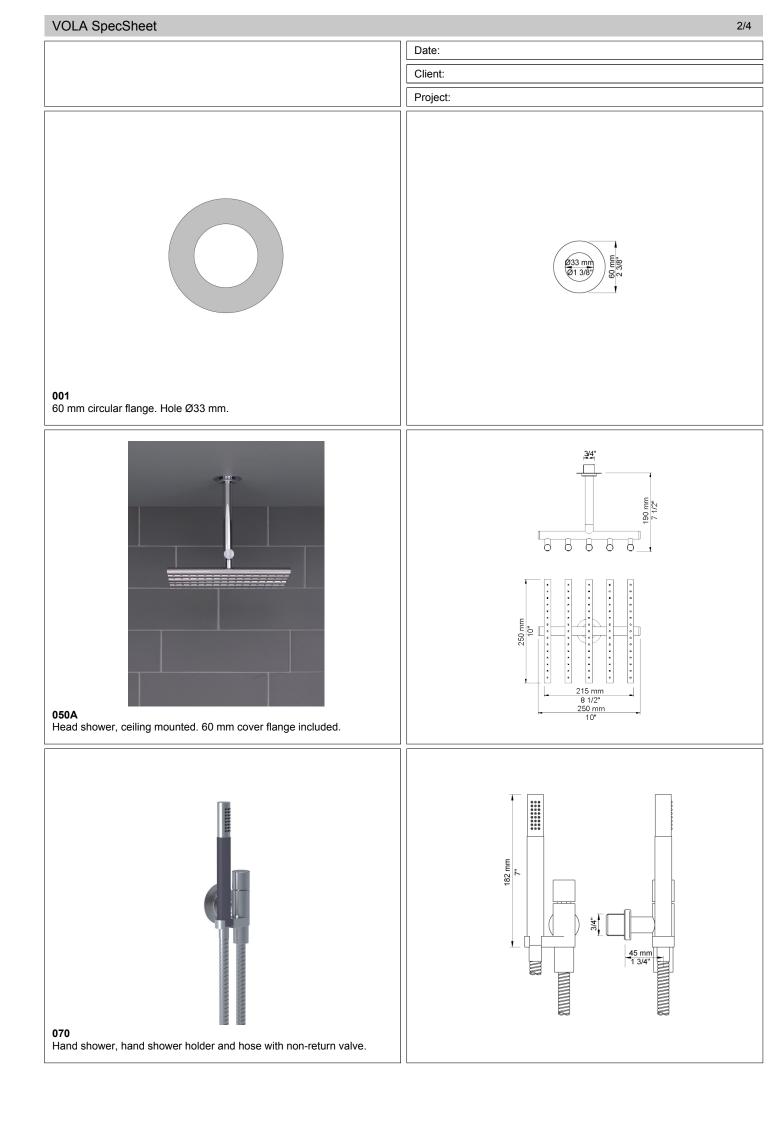

| VOLA SpecSheet          | 1/4                                                                                                                                                                                                                                                                                                                                                                                                                                                                                                                                                                                                                                                                                                                                                                                                                                                                                                                                                                                                                                                                                                                                                                                                                                                                                                                                                                                                                                                                                                                                                                                                                                                                                                                                                      |
|-------------------------|----------------------------------------------------------------------------------------------------------------------------------------------------------------------------------------------------------------------------------------------------------------------------------------------------------------------------------------------------------------------------------------------------------------------------------------------------------------------------------------------------------------------------------------------------------------------------------------------------------------------------------------------------------------------------------------------------------------------------------------------------------------------------------------------------------------------------------------------------------------------------------------------------------------------------------------------------------------------------------------------------------------------------------------------------------------------------------------------------------------------------------------------------------------------------------------------------------------------------------------------------------------------------------------------------------------------------------------------------------------------------------------------------------------------------------------------------------------------------------------------------------------------------------------------------------------------------------------------------------------------------------------------------------------------------------------------------------------------------------------------------------|
|                         | Date:                                                                                                                                                                                                                                                                                                                                                                                                                                                                                                                                                                                                                                                                                                                                                                                                                                                                                                                                                                                                                                                                                                                                                                                                                                                                                                                                                                                                                                                                                                                                                                                                                                                                                                                                                    |
|                         | Client:                                                                                                                                                                                                                                                                                                                                                                                                                                                                                                                                                                                                                                                                                                                                                                                                                                                                                                                                                                                                                                                                                                                                                                                                                                                                                                                                                                                                                                                                                                                                                                                                                                                                                                                                                  |
|                         | Project:                                                                                                                                                                                                                                                                                                                                                                                                                                                                                                                                                                                                                                                                                                                                                                                                                                                                                                                                                                                                                                                                                                                                                                                                                                                                                                                                                                                                                                                                                                                                                                                                                                                                                                                                                 |
| VOLA product: 5471-051A |                                                                                                                                                                                                                                                                                                                                                                                                                                                                                                                                                                                                                                                                                                                                                                                                                                                                                                                                                                                                                                                                                                                                                                                                                                                                                                                                                                                                                                                                                                                                                                                                                                                                                                                                                          |
|                         | 5471-051A   %" thermostatic mixer.5471-051AUP = Thermostatic mixer 5400FV, 200M.5471-051AAP = Handle NR51, handle NR52, handle NR64G, hand shower and hand shower holder with non-return valve 070, hose 1500 mm, ceiling mounted head shower 050A, 3 pcs. 60 mm circular flanges 2001, 2 pcs. 001.   Flow <b>Bar:</b> 1.0 2.0 3.0 4.0 5.0   070 <sup>1</sup> ) (l/min) 5.2 7.4 9.0 9.0                                                                                                                                                                                                                                                                                                                                                                                                                                                                                                                                                                                                                                                                                                                                                                                                                                                                                                                                                                                                                                                                                                                                                                                                                                                                                                                                                                  |
|                         | 050A <sup>2</sup> )   (I/min)   13.3   18.8   23.0   26.6   29.7 <sup>1)</sup> USA: Flow restricted to 1.8 gpm (7.0 l/min) <sup>2)</sup> USA: Flow restricted to 1.8 gpm (7.0 l/min) <sup>2)</sup> USA: Flow restricted to 1.8 gpm (7.0 l/min) <sup>2)</sup> USA: Flow restricted to 1.8 gpm (7.0 l/min) <sup>2)</sup> USA: Flow restricted to 1.8 gpm (7.0 l/min) <sup>2)</sup> USA: Flow restricted to 1.8 gpm (7.0 l/min) <sup>2)</sup> USA: Flow restricted to 1.8 gpm (7.0 l/min) <sup>2)</sup> USA: Flow restricted to 1.8 gpm (7.0 l/min) <sup>2)</sup> USA: Flow restricted to 1.8 gpm (7.0 l/min) <sup>2)</sup> USA: Flow restricted to 1.8 gpm (7.0 l/min) <sup>2)</sup> USA: Flow restricted to 1.8 gpm (7.0 l/min) <sup>2)</sup> USA: Flow restricted to 1.8 gpm (7.0 l/min) <sup>2)</sup> USA: Flow restricted to 1.8 gpm (7.0 l/min) <sup>2)</sup> USA: Flow restricted to 1.8 gpm (7.0 l/min) <sup>2)</sup> USA: Flow restricted to 1.8 gpm (7.0 l/min) <sup>2)</sup> USA: Flow restricted to 1.8 gpm (7.0 l/min) <sup>2)</sup> USA: Flow restricted to 1.8 gpm (7.0 l/min) <sup>2)</sup> USA: Flow restricted to 1.8 gpm (7.0 l/min) <sup>2)</sup> USA: Flow restricted to 1.8 gpm (7.0 l/min) <sup>2)</sup> USA: Flow restricted to 1.8 gpm (7.0 l/min) <sup>2)</sup> USA: Flow restricted to 1.8 gpm (7.0 l/min) <sup>2)</sup> USA: Flow restricted to 1.8 gpm (7.0 l/min) <sup>2)</sup> USA: Flow restricted to 1.8 gpm (7.0 l/min) <sup>2)</sup> USA: Flow restricted to 1.8 gpm (7.0 l/min) <sup>2)</sup> USA: Flow restricted to 1.8 gpm (7.0 l/min) <sup>2)</sup> USA: Flow restricted to 1.8 gpm (7.0 l/min) <sup>2)</sup> USA: Flow restricted to 1.8 gpm (7.0 l/min) <sup>2)</sup> USA: Flow restricted to 1.8 gpm (7.0 l/min) |
|                         | Available in colors                                                                                                                                                                                                                                                                                                                                                                                                                                                                                                                                                                                                                                                                                                                                                                                                                                                                                                                                                                                                                                                                                                                                                                                                                                                                                                                                                                                                                                                                                                                                                                                                                                                                                                                                      |