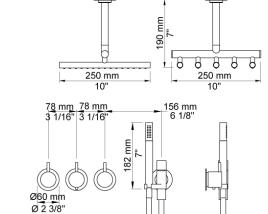

| VOLA SpecSheet          | 1/4                                                                                                                                                                                                                                                                                                                                                                                                                                                                                                                                                                                                                                                                                                                                                                                                                                                                                                                                                                                                                                                                                                                                                                                                                                                                                                                                                                                                                                                                                                                                                                                                                                                                                                                                                      |
|-------------------------|----------------------------------------------------------------------------------------------------------------------------------------------------------------------------------------------------------------------------------------------------------------------------------------------------------------------------------------------------------------------------------------------------------------------------------------------------------------------------------------------------------------------------------------------------------------------------------------------------------------------------------------------------------------------------------------------------------------------------------------------------------------------------------------------------------------------------------------------------------------------------------------------------------------------------------------------------------------------------------------------------------------------------------------------------------------------------------------------------------------------------------------------------------------------------------------------------------------------------------------------------------------------------------------------------------------------------------------------------------------------------------------------------------------------------------------------------------------------------------------------------------------------------------------------------------------------------------------------------------------------------------------------------------------------------------------------------------------------------------------------------------|
|                         | Date:                                                                                                                                                                                                                                                                                                                                                                                                                                                                                                                                                                                                                                                                                                                                                                                                                                                                                                                                                                                                                                                                                                                                                                                                                                                                                                                                                                                                                                                                                                                                                                                                                                                                                                                                                    |
|                         | Client:                                                                                                                                                                                                                                                                                                                                                                                                                                                                                                                                                                                                                                                                                                                                                                                                                                                                                                                                                                                                                                                                                                                                                                                                                                                                                                                                                                                                                                                                                                                                                                                                                                                                                                                                                  |
|                         | Project:                                                                                                                                                                                                                                                                                                                                                                                                                                                                                                                                                                                                                                                                                                                                                                                                                                                                                                                                                                                                                                                                                                                                                                                                                                                                                                                                                                                                                                                                                                                                                                                                                                                                                                                                                 |
| VOLA product: 5471-051A |                                                                                                                                                                                                                                                                                                                                                                                                                                                                                                                                                                                                                                                                                                                                                                                                                                                                                                                                                                                                                                                                                                                                                                                                                                                                                                                                                                                                                                                                                                                                                                                                                                                                                                                                                          |
|                         | 5471-051A   %" thermostatic mixer.5471-051AUP = Thermostatic mixer 5400FV, 200M.5471-051AAP = Handle NR51, handle NR52, handle NR64G, hand shower and hand shower holder with non-return valve 070, hose 1500 mm, ceiling mounted head shower 050A, 3 pcs. 60 mm circular flanges 2001, 2 pcs. 001.   Flow <b>Bar:</b> 1.0 2.0 3.0 4.0 5.0   070 <sup>1</sup> ) (l/min) 5.2 7.4 9.0 9.0                                                                                                                                                                                                                                                                                                                                                                                                                                                                                                                                                                                                                                                                                                                                                                                                                                                                                                                                                                                                                                                                                                                                                                                                                                                                                                                                                                  |
|                         | 050A <sup>2</sup> )   (I/min)   13.3   18.8   23.0   26.6   29.7 <sup>1)</sup> USA: Flow restricted to 1.8 gpm (7.0 l/min) <sup>2)</sup> USA: Flow restricted to 1.8 gpm (7.0 l/min) <sup>2)</sup> USA: Flow restricted to 1.8 gpm (7.0 l/min) <sup>2)</sup> USA: Flow restricted to 1.8 gpm (7.0 l/min) <sup>2)</sup> USA: Flow restricted to 1.8 gpm (7.0 l/min) <sup>2)</sup> USA: Flow restricted to 1.8 gpm (7.0 l/min) <sup>2)</sup> USA: Flow restricted to 1.8 gpm (7.0 l/min) <sup>2)</sup> USA: Flow restricted to 1.8 gpm (7.0 l/min) <sup>2)</sup> USA: Flow restricted to 1.8 gpm (7.0 l/min) <sup>2)</sup> USA: Flow restricted to 1.8 gpm (7.0 l/min) <sup>2)</sup> USA: Flow restricted to 1.8 gpm (7.0 l/min) <sup>2)</sup> USA: Flow restricted to 1.8 gpm (7.0 l/min) <sup>2)</sup> USA: Flow restricted to 1.8 gpm (7.0 l/min) <sup>2)</sup> USA: Flow restricted to 1.8 gpm (7.0 l/min) <sup>2)</sup> USA: Flow restricted to 1.8 gpm (7.0 l/min) <sup>2)</sup> USA: Flow restricted to 1.8 gpm (7.0 l/min) <sup>2)</sup> USA: Flow restricted to 1.8 gpm (7.0 l/min) <sup>2)</sup> USA: Flow restricted to 1.8 gpm (7.0 l/min) <sup>2)</sup> USA: Flow restricted to 1.8 gpm (7.0 l/min) <sup>2)</sup> USA: Flow restricted to 1.8 gpm (7.0 l/min) <sup>2)</sup> USA: Flow restricted to 1.8 gpm (7.0 l/min) <sup>2)</sup> USA: Flow restricted to 1.8 gpm (7.0 l/min) <sup>2)</sup> USA: Flow restricted to 1.8 gpm (7.0 l/min) <sup>2)</sup> USA: Flow restricted to 1.8 gpm (7.0 l/min) <sup>2)</sup> USA: Flow restricted to 1.8 gpm (7.0 l/min) <sup>2)</sup> USA: Flow restricted to 1.8 gpm (7.0 l/min) <sup>2)</sup> USA: Flow restricted to 1.8 gpm (7.0 l/min) <sup>2)</sup> USA: Flow restricted to 1.8 gpm (7.0 l/min) |
|                         | Available in colors                                                                                                                                                                                                                                                                                                                                                                                                                                                                                                                                                                                                                                                                                                                                                                                                                                                                                                                                                                                                                                                                                                                                                                                                                                                                                                                                                                                                                                                                                                                                                                                                                                                                                                                                      |