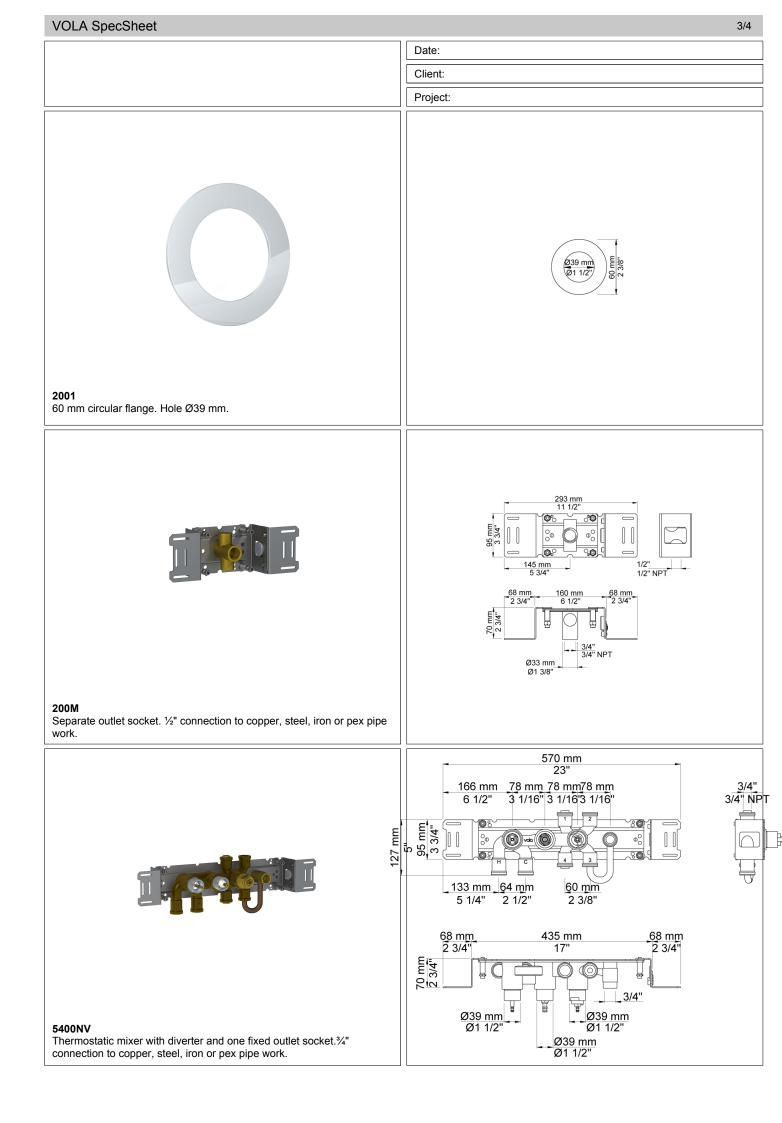

| VOLA SpecSheet          | 1/4                                                                                                                                                                                                                                                                                                                                                                                                                                                                                                                                                                                                                                                                                                                                                                                                                                                                                                                                                                                                                                                                                                                                                                                                                                                                                                                                                                                                                                                                                                                                                                                                                                                                                                                                                      |
|-------------------------|----------------------------------------------------------------------------------------------------------------------------------------------------------------------------------------------------------------------------------------------------------------------------------------------------------------------------------------------------------------------------------------------------------------------------------------------------------------------------------------------------------------------------------------------------------------------------------------------------------------------------------------------------------------------------------------------------------------------------------------------------------------------------------------------------------------------------------------------------------------------------------------------------------------------------------------------------------------------------------------------------------------------------------------------------------------------------------------------------------------------------------------------------------------------------------------------------------------------------------------------------------------------------------------------------------------------------------------------------------------------------------------------------------------------------------------------------------------------------------------------------------------------------------------------------------------------------------------------------------------------------------------------------------------------------------------------------------------------------------------------------------|
|                         | Date:                                                                                                                                                                                                                                                                                                                                                                                                                                                                                                                                                                                                                                                                                                                                                                                                                                                                                                                                                                                                                                                                                                                                                                                                                                                                                                                                                                                                                                                                                                                                                                                                                                                                                                                                                    |
|                         | Client:                                                                                                                                                                                                                                                                                                                                                                                                                                                                                                                                                                                                                                                                                                                                                                                                                                                                                                                                                                                                                                                                                                                                                                                                                                                                                                                                                                                                                                                                                                                                                                                                                                                                                                                                                  |
|                         | Project:                                                                                                                                                                                                                                                                                                                                                                                                                                                                                                                                                                                                                                                                                                                                                                                                                                                                                                                                                                                                                                                                                                                                                                                                                                                                                                                                                                                                                                                                                                                                                                                                                                                                                                                                                 |
| VOLA product: 5471-051A |                                                                                                                                                                                                                                                                                                                                                                                                                                                                                                                                                                                                                                                                                                                                                                                                                                                                                                                                                                                                                                                                                                                                                                                                                                                                                                                                                                                                                                                                                                                                                                                                                                                                                                                                                          |
|                         | 5471-051A   %" thermostatic mixer.5471-051AUP = Thermostatic mixer 5400FV, 200M.5471-051AAP = Handle NR51, handle NR52, handle NR64G, hand shower and hand shower holder with non-return valve 070, hose 1500 mm, ceiling mounted head shower 050A, 3 pcs. 60 mm circular flanges 2001, 2 pcs. 001.   Flow <b>Bar:</b> 1.0 2.0 3.0 4.0 5.0   070 <sup>1</sup> ) (l/min) 5.2 7.4 9.0 9.0                                                                                                                                                                                                                                                                                                                                                                                                                                                                                                                                                                                                                                                                                                                                                                                                                                                                                                                                                                                                                                                                                                                                                                                                                                                                                                                                                                  |
|                         | 050A <sup>2</sup> )   (I/min)   13.3   18.8   23.0   26.6   29.7 <sup>1)</sup> USA: Flow restricted to 1.8 gpm (7.0 l/min) <sup>2)</sup> USA: Flow restricted to 1.8 gpm (7.0 l/min) <sup>2)</sup> USA: Flow restricted to 1.8 gpm (7.0 l/min) <sup>2)</sup> USA: Flow restricted to 1.8 gpm (7.0 l/min) <sup>2)</sup> USA: Flow restricted to 1.8 gpm (7.0 l/min) <sup>2)</sup> USA: Flow restricted to 1.8 gpm (7.0 l/min) <sup>2)</sup> USA: Flow restricted to 1.8 gpm (7.0 l/min) <sup>2)</sup> USA: Flow restricted to 1.8 gpm (7.0 l/min) <sup>2)</sup> USA: Flow restricted to 1.8 gpm (7.0 l/min) <sup>2)</sup> USA: Flow restricted to 1.8 gpm (7.0 l/min) <sup>2)</sup> USA: Flow restricted to 1.8 gpm (7.0 l/min) <sup>2)</sup> USA: Flow restricted to 1.8 gpm (7.0 l/min) <sup>2)</sup> USA: Flow restricted to 1.8 gpm (7.0 l/min) <sup>2)</sup> USA: Flow restricted to 1.8 gpm (7.0 l/min) <sup>2)</sup> USA: Flow restricted to 1.8 gpm (7.0 l/min) <sup>2)</sup> USA: Flow restricted to 1.8 gpm (7.0 l/min) <sup>2)</sup> USA: Flow restricted to 1.8 gpm (7.0 l/min) <sup>2)</sup> USA: Flow restricted to 1.8 gpm (7.0 l/min) <sup>2)</sup> USA: Flow restricted to 1.8 gpm (7.0 l/min) <sup>2)</sup> USA: Flow restricted to 1.8 gpm (7.0 l/min) <sup>2)</sup> USA: Flow restricted to 1.8 gpm (7.0 l/min) <sup>2)</sup> USA: Flow restricted to 1.8 gpm (7.0 l/min) <sup>2)</sup> USA: Flow restricted to 1.8 gpm (7.0 l/min) <sup>2)</sup> USA: Flow restricted to 1.8 gpm (7.0 l/min) <sup>2)</sup> USA: Flow restricted to 1.8 gpm (7.0 l/min) <sup>2)</sup> USA: Flow restricted to 1.8 gpm (7.0 l/min) <sup>2)</sup> USA: Flow restricted to 1.8 gpm (7.0 l/min) <sup>2)</sup> USA: Flow restricted to 1.8 gpm (7.0 l/min) |
|                         | Available in colors                                                                                                                                                                                                                                                                                                                                                                                                                                                                                                                                                                                                                                                                                                                                                                                                                                                                                                                                                                                                                                                                                                                                                                                                                                                                                                                                                                                                                                                                                                                                                                                                                                                                                                                                      |