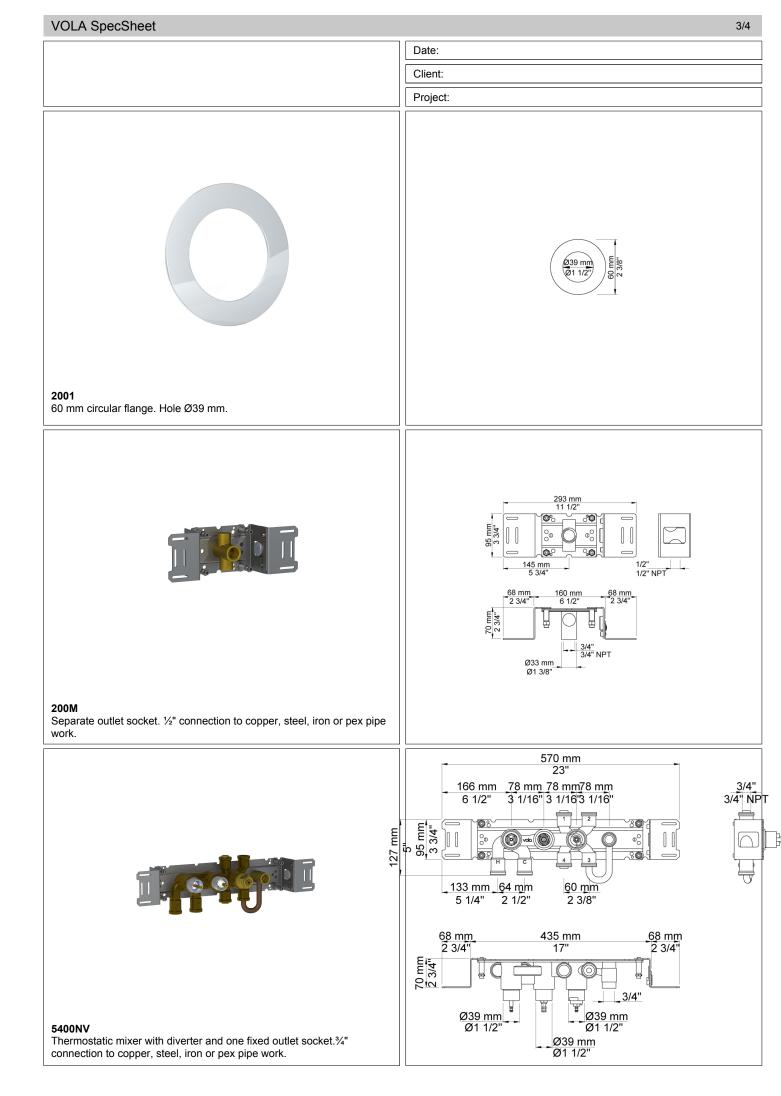

## 5471R-051A

Project:

%" thermostatic mixer.5471R-051AUP = Thermostatic mixer 5400NV, 200M.5471R-051AAP = Handle NR51, handle NR52, handle NR64G, hand shower and hand shower holder with non-return valve 070R, hose 1500 mm, ceiling mounted head shower 050A, 3 pcs. 60 mm circular flanges 2001, 2 pcs. 001.