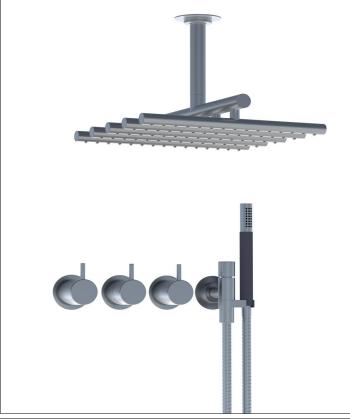

## 5471R-051A

Project:

%" thermostatic mixer.5471R-051AUP = Thermostatic mixer 5400NV, 200M.5471R-051AAP = Handle NR51, handle NR52, handle NR64G, hand shower and hand shower holder with non-return valve 070R, hose 1500 mm, ceiling mounted head shower 050A, 3 pcs. 60 mm circular flanges 2001, 2 pcs. 001.