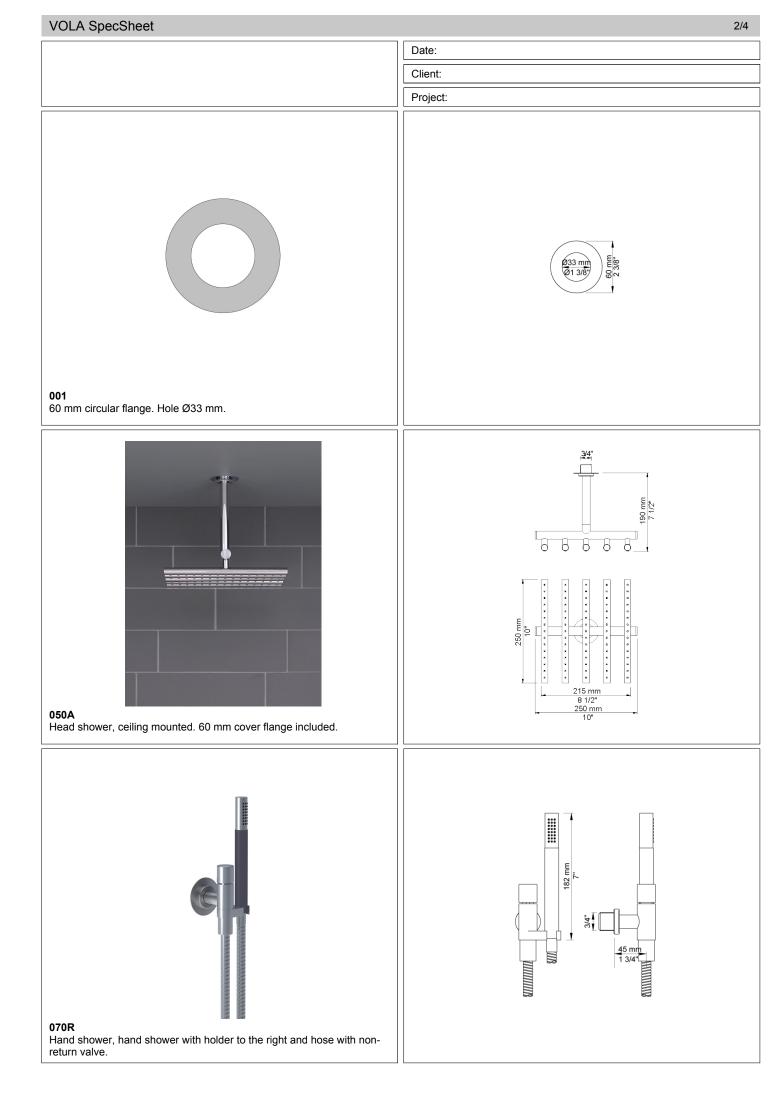

## 5471R-051A

Project:

%" thermostatic mixer.5471R-051AUP = Thermostatic mixer 5400NV, 200M.5471R-051AAP = Handle NR51, handle NR52, handle NR64G, hand shower and hand shower holder with non-return valve 070R, hose 1500 mm, ceiling mounted head shower 050A, 3 pcs. 60 mm circular flanges 2001, 2 pcs. 001.