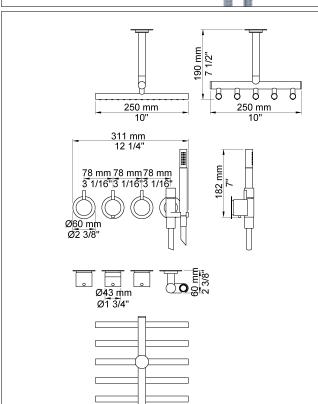

## 5471R-051A

Project:

%" thermostatic mixer.5471R-051AUP = Thermostatic mixer 5400NV, 200M.5471R-051AAP = Handle NR51, handle NR52, handle NR64G, hand shower and hand shower holder with non-return valve 070R, hose 1500 mm, ceiling mounted head shower 050A, 3 pcs. 60 mm circular flanges 2001, 2 pcs. 001.