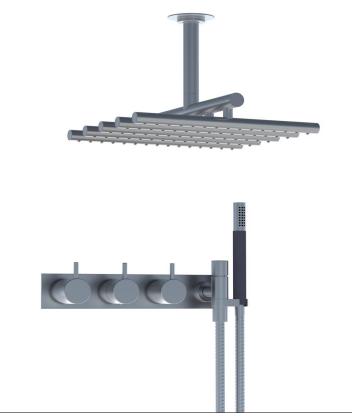

## 5474R-051A

Project:

%" thermostatic mixer.5474R-051AUP = Thermostatic mixer 5400NV, 200M.5474R-051AAP = Handle NR51, handle NR52, handle NR64G, hand shower and hand shower holder with non-return valve 070R, ceiling mounted head shower 050A, four-hole plate 60 x 309 mm 5004B, 60 mm circular flange 001.