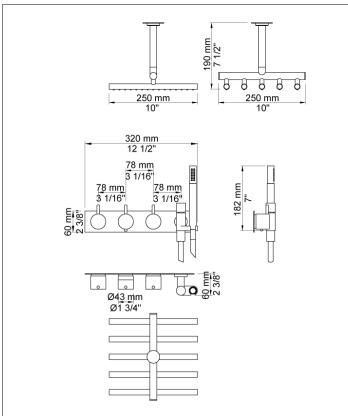

## 5474R-051A

Project:

%" thermostatic mixer.5474R-051AUP = Thermostatic mixer 5400NV, 200M.5474R-051AAP = Handle NR51, handle NR52, handle NR64G, hand shower and hand shower holder with non-return valve 070R, ceiling mounted head shower 050A, four-hole plate 60 x 309 mm 5004B, 60 mm circular flange 001.