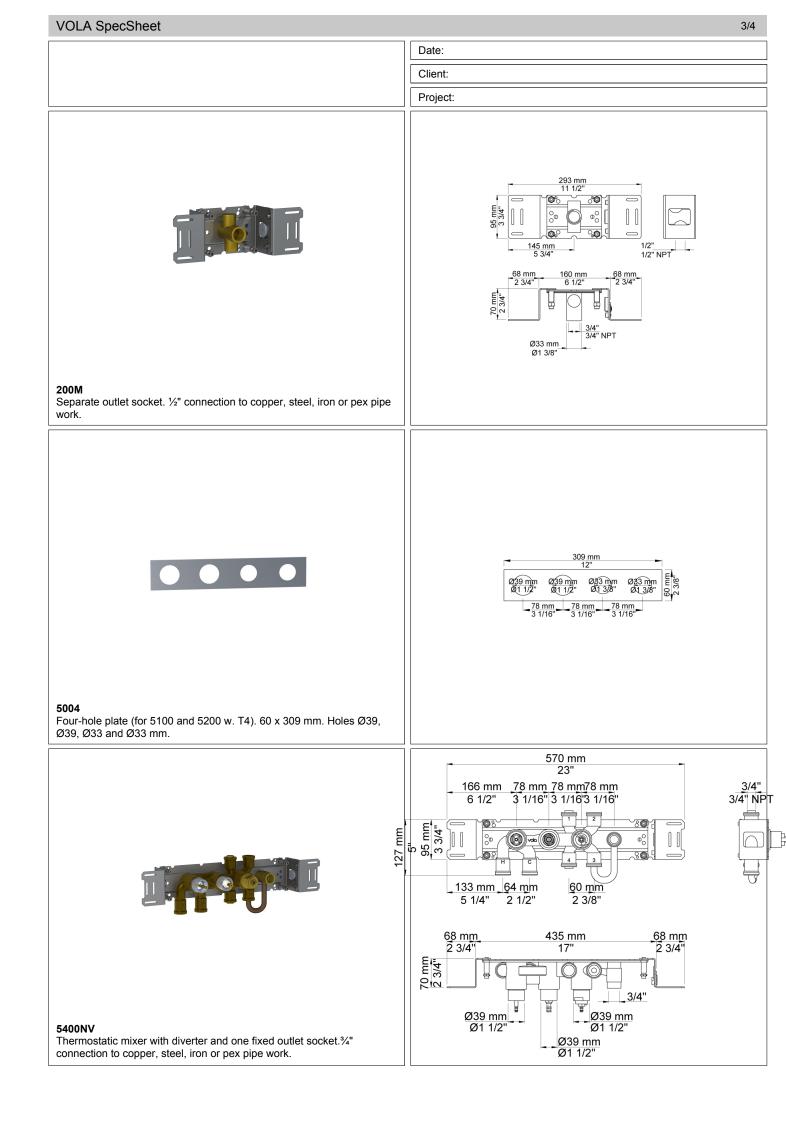

## 5474R-051A

Project:

%" thermostatic mixer.5474R-051AUP = Thermostatic mixer 5400NV, 200M.5474R-051AAP = Handle NR51, handle NR52, handle NR64G, hand shower and hand shower holder with non-return valve 070R, ceiling mounted head shower 050A, four-hole plate 60 x 309 mm 5004B, 60 mm circular flange 001.