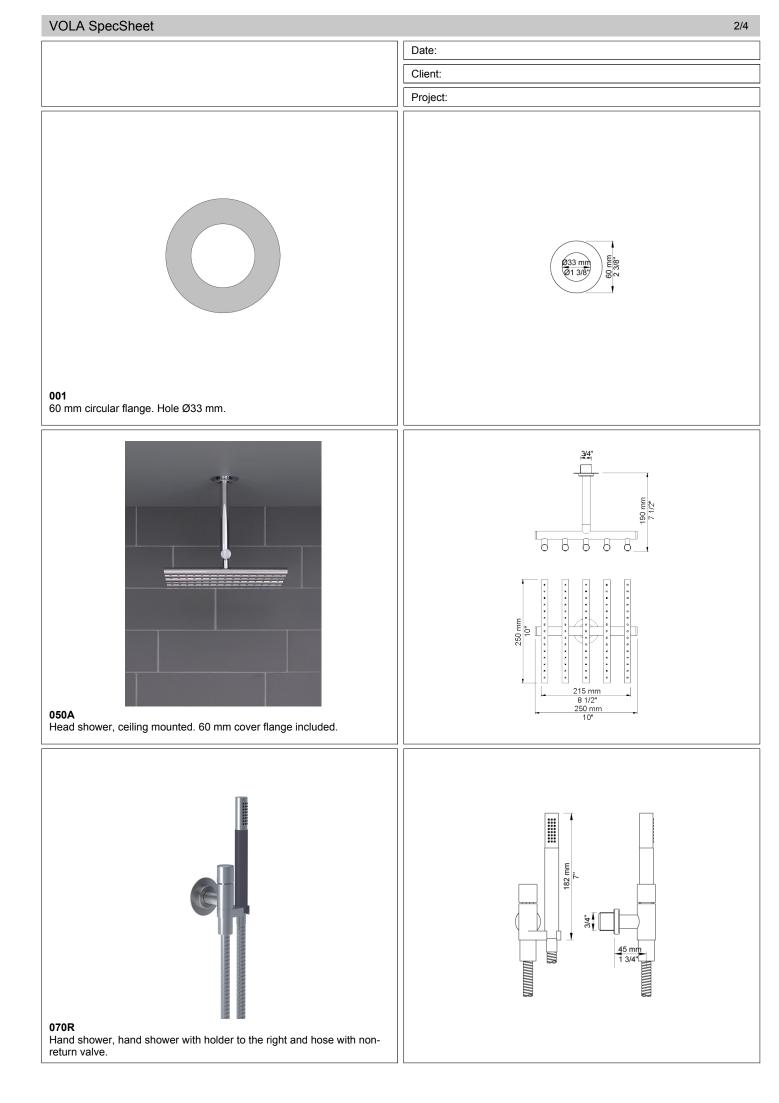

## 5474R-051A

Project:

%" thermostatic mixer.5474R-051AUP = Thermostatic mixer 5400NV, 200M.5474R-051AAP = Handle NR51, handle NR52, handle NR64G, hand shower and hand shower holder with non-return valve 070R, ceiling mounted head shower 050A, four-hole plate 60 x 309 mm 5004B, 60 mm circular flange 001.