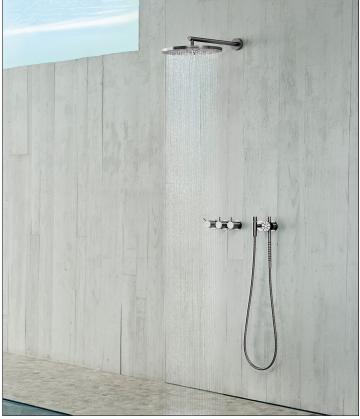

VOLA product: 5471S-061

## 5471S-061

Project:

%" thermostatic mixer. 5471S-061UP = Thermostatic mixer 5400FV, 200M. 5471S-061AP = Handle NR51, handle NR52, handle NR64G, hand shower and hand shower holder with non-return valve 070S, hose 1500 mm, wall mounted head shower 060, 3 pcs. 60 mm circular flanges 2001, 2 pcs. 001.