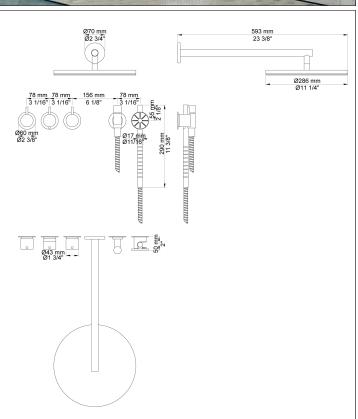

Color 25, Pink

Color 27, Matt black

Color 40, Brushed stainless steel

| VOLA SpecSheet 2/4                                                   |                                                                                                                                                                                                                                                                                                                                                                                                                                                                                                                                                                                                                                                                                                                                                                                                                                                                                                                                                                                                                                                                                                                                                                                                                                                                                                                                                                                                                                                                                                                                                                                                                                                                                                                                                                                                                                                                                                                                                                                                                                                                                                                                                                                                                                                                                                                                                                                                                                                                                                                                                                                                                                                                                                                                                                                                                                         |  |  |
|----------------------------------------------------------------------|-----------------------------------------------------------------------------------------------------------------------------------------------------------------------------------------------------------------------------------------------------------------------------------------------------------------------------------------------------------------------------------------------------------------------------------------------------------------------------------------------------------------------------------------------------------------------------------------------------------------------------------------------------------------------------------------------------------------------------------------------------------------------------------------------------------------------------------------------------------------------------------------------------------------------------------------------------------------------------------------------------------------------------------------------------------------------------------------------------------------------------------------------------------------------------------------------------------------------------------------------------------------------------------------------------------------------------------------------------------------------------------------------------------------------------------------------------------------------------------------------------------------------------------------------------------------------------------------------------------------------------------------------------------------------------------------------------------------------------------------------------------------------------------------------------------------------------------------------------------------------------------------------------------------------------------------------------------------------------------------------------------------------------------------------------------------------------------------------------------------------------------------------------------------------------------------------------------------------------------------------------------------------------------------------------------------------------------------------------------------------------------------------------------------------------------------------------------------------------------------------------------------------------------------------------------------------------------------------------------------------------------------------------------------------------------------------------------------------------------------------------------------------------------------------------------------------------------------|--|--|
|                                                                      | Date:                                                                                                                                                                                                                                                                                                                                                                                                                                                                                                                                                                                                                                                                                                                                                                                                                                                                                                                                                                                                                                                                                                                                                                                                                                                                                                                                                                                                                                                                                                                                                                                                                                                                                                                                                                                                                                                                                                                                                                                                                                                                                                                                                                                                                                                                                                                                                                                                                                                                                                                                                                                                                                                                                                                                                                                                                                   |  |  |
|                                                                      | Client:                                                                                                                                                                                                                                                                                                                                                                                                                                                                                                                                                                                                                                                                                                                                                                                                                                                                                                                                                                                                                                                                                                                                                                                                                                                                                                                                                                                                                                                                                                                                                                                                                                                                                                                                                                                                                                                                                                                                                                                                                                                                                                                                                                                                                                                                                                                                                                                                                                                                                                                                                                                                                                                                                                                                                                                                                                 |  |  |
|                                                                      | Project:                                                                                                                                                                                                                                                                                                                                                                                                                                                                                                                                                                                                                                                                                                                                                                                                                                                                                                                                                                                                                                                                                                                                                                                                                                                                                                                                                                                                                                                                                                                                                                                                                                                                                                                                                                                                                                                                                                                                                                                                                                                                                                                                                                                                                                                                                                                                                                                                                                                                                                                                                                                                                                                                                                                                                                                                                                |  |  |
|                                                                      | 233 mm<br>(%) 1380<br>(%) 1 |  |  |
| <b>001</b> 60 mm circular flange. Hole Ø33 mm.                       |                                                                                                                                                                                                                                                                                                                                                                                                                                                                                                                                                                                                                                                                                                                                                                                                                                                                                                                                                                                                                                                                                                                                                                                                                                                                                                                                                                                                                                                                                                                                                                                                                                                                                                                                                                                                                                                                                                                                                                                                                                                                                                                                                                                                                                                                                                                                                                                                                                                                                                                                                                                                                                                                                                                                                                                                                                         |  |  |
| 060 Head shower, round, wall-mounted.                                | 593 mm 23 3/8" 450 mm 17 3/4"  13 mm 29 3/4"  20 3/4"  20 3/4"  20 3/4"  20 3/4"  20 3/4"  20 3/4"  20 3/4"  20 3/4"  20 3/4"  20 3/4"  20 3/4"  20 3/4"  20 3/4"  20 3/4"  20 3/4"  20 3/4"  20 3/4"  20 3/4"  20 3/4"  20 3/4"  20 3/4"  20 3/4"  20 3/4"  20 3/4"  20 3/4"  20 3/4"  20 3/4"  20 3/4"  20 3/4"  20 3/4"  20 3/4"  20 3/4"  20 3/4"  20 3/4"  20 3/4"  20 3/4"  20 3/4"  20 3/4"  20 3/4"  20 3/4"  20 3/4"  20 3/4"  20 3/4"  20 3/4"  20 3/4"  20 3/4"  20 3/4"  20 3/4"  20 3/4"  20 3/4"  20 3/4"  20 3/4"  20 3/4"  20 3/4"  20 3/4"  20 3/4"  20 3/4"  20 3/4"  20 3/4"  20 3/4"  20 3/4"  20 3/4"  20 3/4"  20 3/4"  20 3/4"  20 3/4"  20 3/4"  20 3/4"  20 3/4"  20 3/4"  20 3/4"  20 3/4"  20 3/4"  20 3/4"  20 3/4"  20 3/4"  20 3/4"  20 3/4"  20 3/4"  20 3/4"  20 3/4"  20 3/4"  20 3/4"  20 3/4"  20 3/4"  20 3/4"  20 3/4"  20 3/4"  20 3/4"  20 3/4"  20 3/4"  20 3/4"  20 3/4"  20 3/4"  20 3/4"  20 3/4"  20 3/4"  20 3/4"  20 3/4"  20 3/4"  20 3/4"  20 3/4"  20 3/4"  20 3/4"  20 3/4"  20 3/4"  20 3/4"  20 3/4"  20 3/4"  20 3/4"  20 3/4"  20 3/4"  20 3/4"  20 3/4"  20 3/4"  20 3/4"  20 3/4"  20 3/4"  20 3/4"  20 3/4"  20 3/4"  20 3/4"  20 3/4"  20 3/4"  20 3/4"  20 3/4"  20 3/4"  20 3/4"  20 3/4"  20 3/4"  20 3/4"  20 3/4"  20 3/4"  20 3/4"  20 3/4"  20 3/4"  20 3/4"  20 3/4"  20 3/4"  20 3/4"  20 3/4"  20 3/4"  20 3/4"  20 3/4"  20 3/4"  20 3/4"  20 3/4"  20 3/4"  20 3/4"  20 3/4"  20 3/4"  20 3/4"  20 3/4"  20 3/4"  20 3/4"  20 3/4"  20 3/4"  20 3/4"  20 3/4"  20 3/4"  20 3/4"  20 3/4"  20 3/4"  20 3/4"  20 3/4"  20 3/4"  20 3/4"  20 3/4"  20 3/4"  20 3/4"  20 3/4"  20 3/4"  20 3/4"  20 3/4"  20 3/4"  20 3/4"  20 3/4"  20 3/4"  20 3/4"  20 3/4"  20 3/4"  20 3/4"  20 3/4"  20 3/4"  20 3/4"  20 3/4"  20 3/4"  20 3/4"  20 3/4"  20 3/4"  20 3/4"  20 3/4"  20 3/4"  20 3/4"  20 3/4"  20 3/4"  20 3/4"  20 3/4"  20 3/4"  20 3/4"  20 3/4"  20 3/4"  20 3/4"  20 3/4"  20 3/4"  20 3/4"  20 3/4"  20 3/4"  20 3/4"  20 3/4"  20 3/4"  20 3/4"  20 3/4"  20 3/4"  20 3/4"  20 3/4"  20 3/4"  20 3/4"  20 3/4"  20 3/4"  20 3/4"  20 3/4"  20                                                                                                                                                                                                                                                                                                                                                                                                                                                                                                                                                                                                                                                                                                          |  |  |
| 070S Hand shower, hand shower holder and hose with non-return valve. | 78 mm 3 1/16" 60 mm 2 3/8" www 062 11                                                                                                                                                                                                                                                                                                                                                                                                                                                                                                                                                                                                                                                                                                                                                                                                                                                                                                                                                                                                                                                                                                                                                                                                                                                                                                                                                                                                                                                                                                                                                                                                                                                                                                                                                                                                                                                                                                                                                                                                                                                                                                                                                                                                                                                                                                                                                                                                                                                                                                                                                                                                                                                                                                                                                                                                   |  |  |