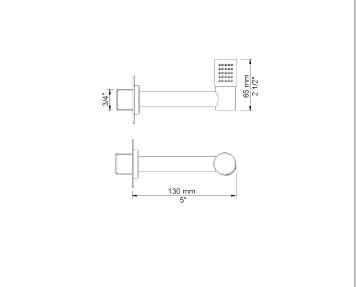

130 mm head shower. 60 mm cover flange included.

| VOLA SpecSheet                                                                         | 4/4                      |
|----------------------------------------------------------------------------------------|--------------------------|
|                                                                                        | Date:                    |
|                                                                                        | Client:                  |
|                                                                                        | Project:                 |
| NR51 On/off handle for 5000 and 6000.                                                  | 38 mm 1 1/2"             |
| NR52 Thermostatic handle for serie 5000.                                               | 38 mm 1 1/2"             |
| NR64G Diverter handle for 5400/5600. With peg in the same colour as handle (Standard). | 11/2" - 38 mm - 34 kg lø |