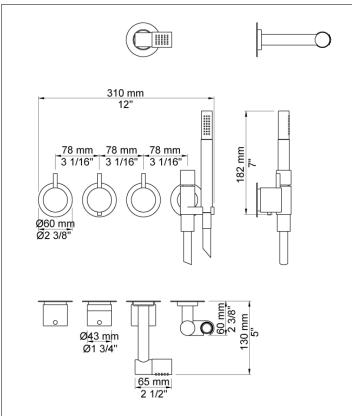

## 5471R-081

Project:

%" thermostatic mixer.5471R-081UP = Thermostatic mixer 5400NV, 200M.5471R-081AP = Handle NR51, handle NR52, handle NR64G, hand shower and hand shower holder with non-return valve 070R, hose 1500 mm, head shower 080, 3 pcs. 60 mm circular flanges 2001, 2 pcs 001.