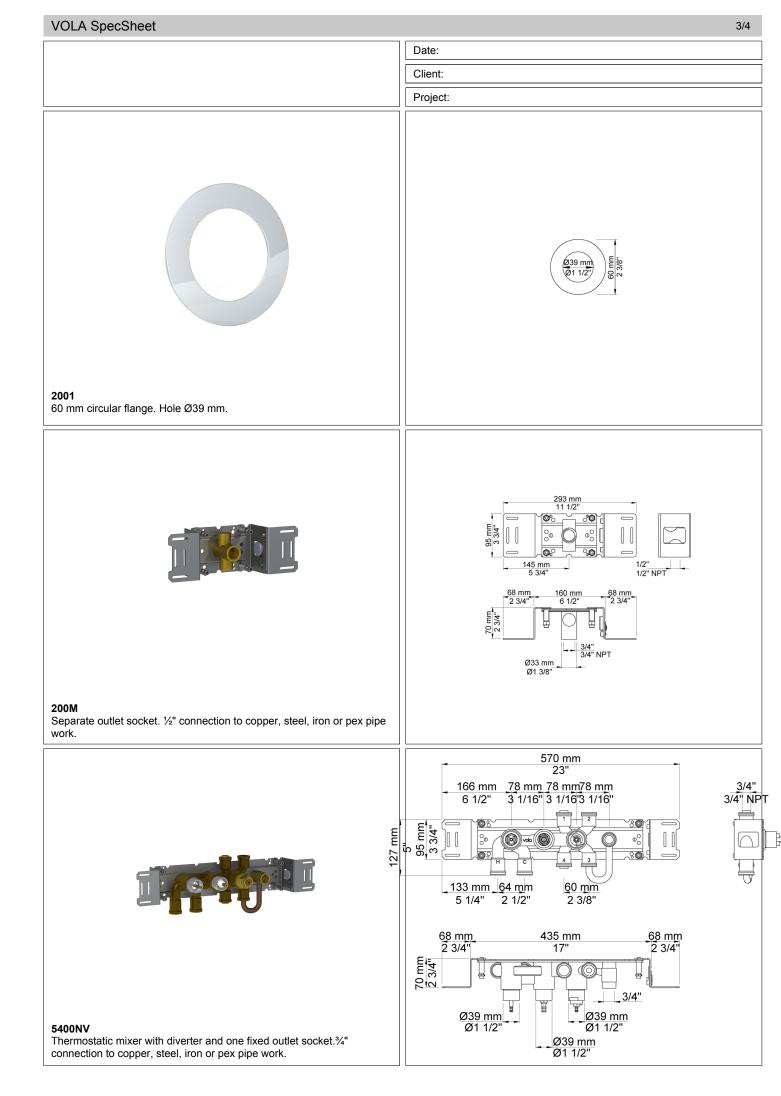

## 5471R-081

Project:

%" thermostatic mixer.5471R-081UP = Thermostatic mixer 5400NV, 200M.5471R-081AP = Handle NR51, handle NR52, handle NR64G, hand shower and hand shower holder with non-return valve 070R, hose 1500 mm, head shower 080, 3 pcs. 60 mm circular flanges 2001, 2 pcs 001.