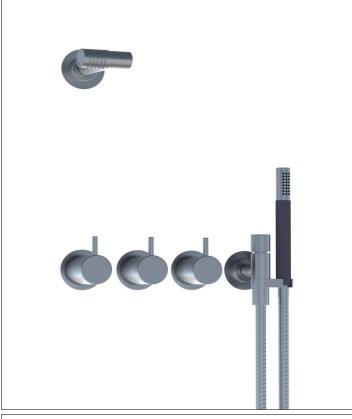

## 5471R-081

Project:

%" thermostatic mixer.5471R-081UP = Thermostatic mixer 5400NV, 200M.5471R-081AP = Handle NR51, handle NR52, handle NR64G, hand shower and hand shower holder with non-return valve 070R, hose 1500 mm, head shower 080, 3 pcs. 60 mm circular flanges 2001, 2 pcs 001.