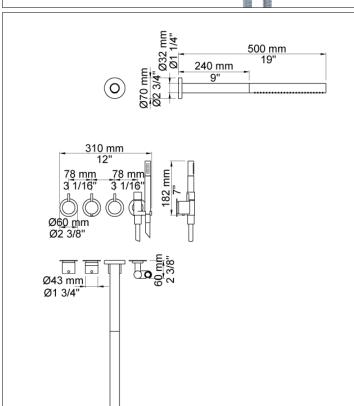

## 5471R-081ST

Project:

%" thermostatic mixer.5471R-081STUP = Thermostatic mixer 5400NV, 200M.5471R-081STAP = Handle NR51, handle NR52, handle NR64G, hand shower and hand shower holder with non-return valve 070R, hose 1500 mm, head shower 080ST, 3 pcs. 60 mm circular flanges 2001, 001.