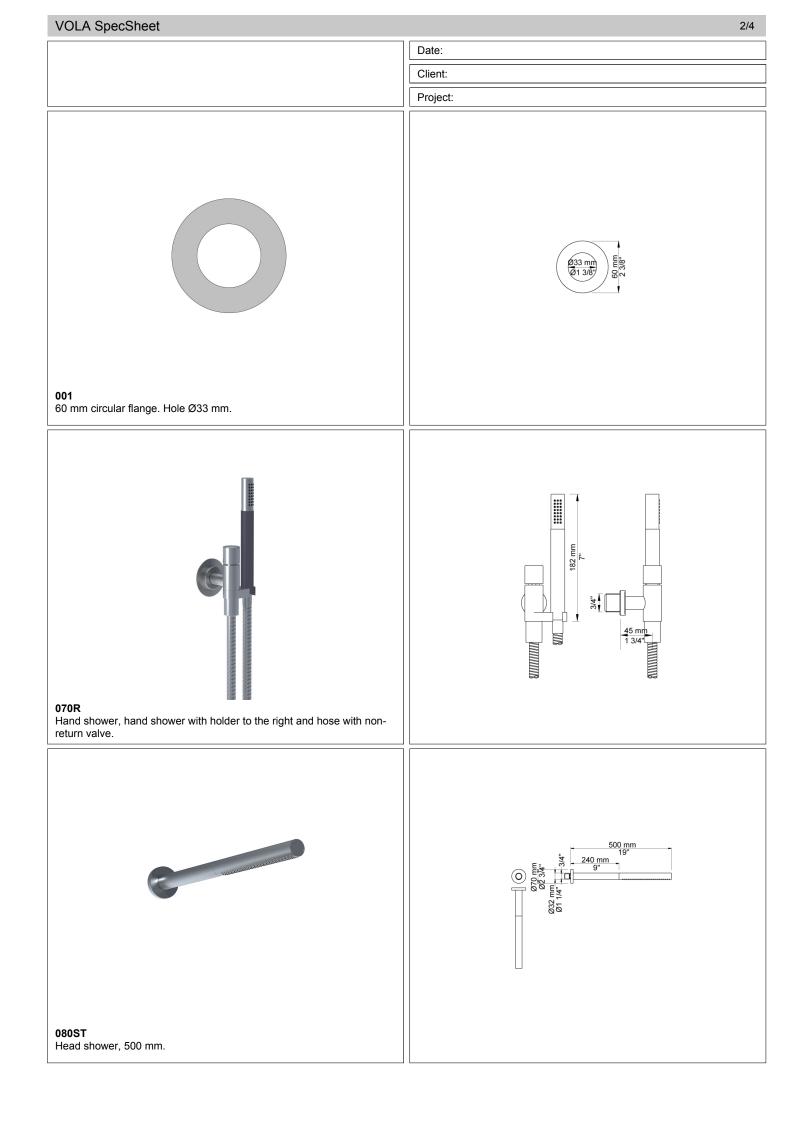

## 5471R-081ST

Project:

%" thermostatic mixer.5471R-081STUP = Thermostatic mixer 5400NV, 200M.5471R-081STAP = Handle NR51, handle NR52, handle NR64G, hand shower and hand shower holder with non-return valve 070R, hose 1500 mm, head shower 080ST, 3 pcs. 60 mm circular flanges 2001, 001.