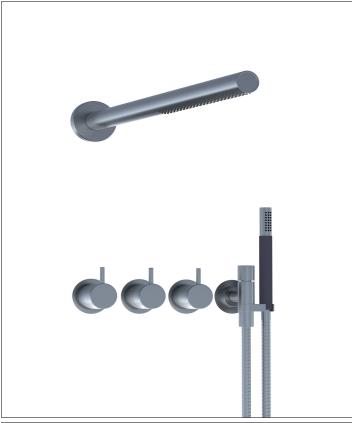

## 5471R-081ST

Project:

%" thermostatic mixer.5471R-081STUP = Thermostatic mixer 5400NV, 200M.5471R-081STAP = Handle NR51, handle NR52, handle NR64G, hand shower and hand shower holder with non-return valve 070R, hose 1500 mm, head shower 080ST, 3 pcs. 60 mm circular flanges 2001, 001.