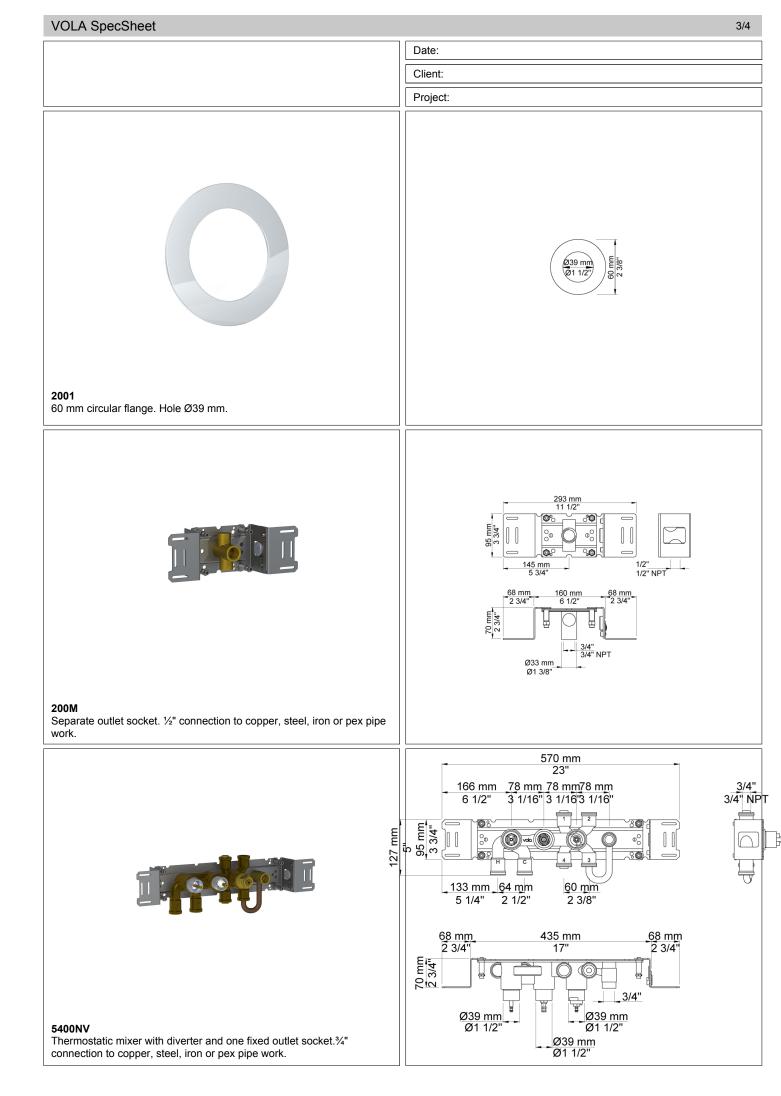

## 5471R-081ST

Project:

%" thermostatic mixer.5471R-081STUP = Thermostatic mixer 5400NV, 200M.5471R-081STAP = Handle NR51, handle NR52, handle NR64G, hand shower and hand shower holder with non-return valve 070R, hose 1500 mm, head shower 080ST, 3 pcs. 60 mm circular flanges 2001, 001.